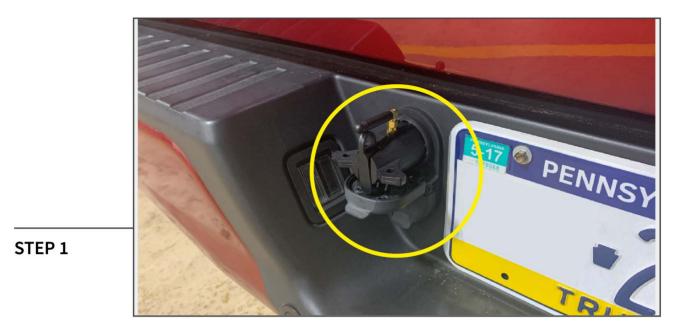

## **TOOLS REQUIRED**

N/A

Plug in the vehicle connector into the vehicle's trailer light connector.

Press the "Power" button on each light [A], then place them at the desired location on the trailer. Test the lights using the turn signals to ensure they are placed on the correct side of the vehicle. \*\*Always test the lights before driving. Charge as needed.