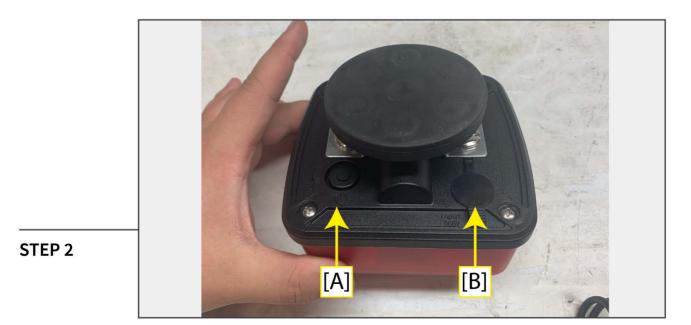

## **TOOLS REQUIRED**

N/A

Plug in the vehicle connector into the vehicle's trailer light connector.

Press the "Power" button on each light [A], then place them at the desired location on the trailer. Test the lights using the turn signals to ensure they are placed on the correct side of the vehicle. \*\*Always test the lights before driving. Charge as needed.

Recharge the lights by folding the seal back on each light [B] to reveal the charger port. Use provided charger to charge lights.