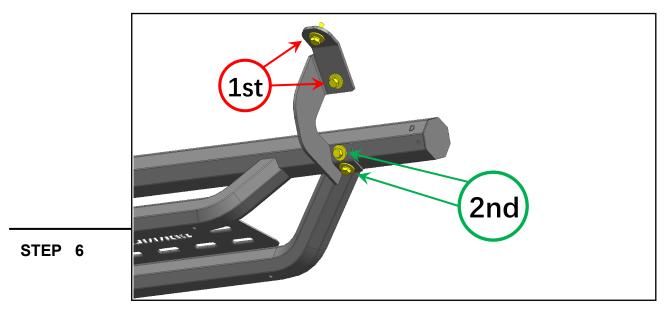

With all brackets loosely mounted to the vehicle, fit the Drop Step onto the brackets, and loosely secure into place using (8) M8 x 25mm combo bolts.

Tighten the mounting brackets to the vehicle. Adjust the Drop Step to the desired angle, and tighten the M8 combo bolts to secure the step into place. See photo for tightening order visual.