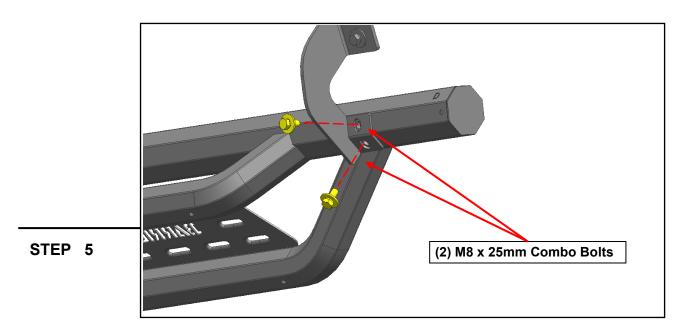

With all brackets loosely mounted to the vehicle, fit the Drop Step onto the brackets, and loosely secure into place using (8) M8 x 25mm combo bolts.

Tighten the mounting brackets to the vehicle. Adjust the Drop Step to the desired angle, and tighten the M8 combo bolts to secure the step into place. See photo for tightening order visual.