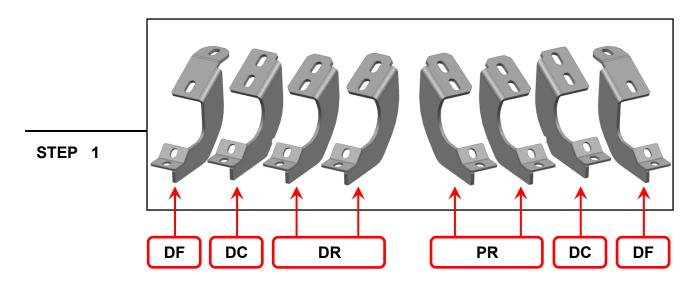

## **TOOLS REQUIRED**

13mm Wrench/Socket Ratchet

SKU # TU44322 Edited: 08/21/2024

Please identify each mounting bracket using the engraved location identifier. Notice: The center bracket have a notch on the back .The rear bracket per side are interchangeable.

DF: Driver Front
DC: Driver Center
DR: Driver Rear
DR: Driver Rear
DR: Passenger Front
PC: Passenger Center
PR: Passenger Rear
PR: Passenger Rear

Identify each drop step by identifier on the front. Notice: "D" for Driver/Left Side; "P" for Passenger/Right Side.