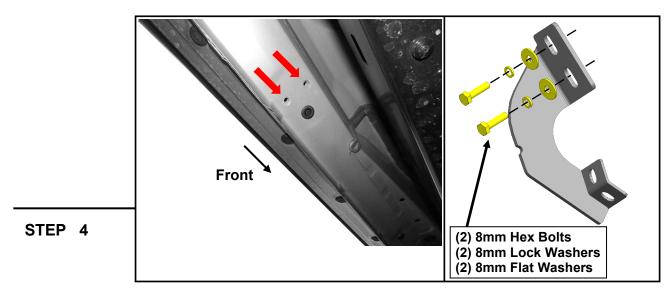

Loosely fit the (1) Driver Center bracket to the vehicle threaded body hole using (2) M8 x 30mm bolts, (2) M8 lock washers, and (2) M8 flat washers. Do not fully tighten to allow for later adjustments. Repeat this step for all Driver Rear brackets.