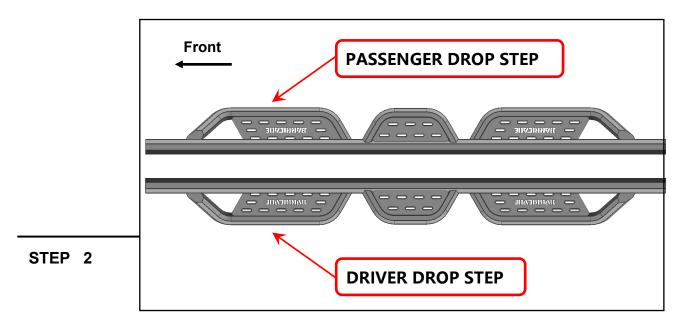

DF: Driver Front
DC: Driver Center
DR: Driver Rear
DR: Driver Rear
DR: Passenger Front
PC: Passenger Center
PR: Passenger Rear
PR: Passenger Rear

Identify each drop step by identifier on the front. Notice: "D" for Driver/Left Side; "P" for Passenger/Right Side.