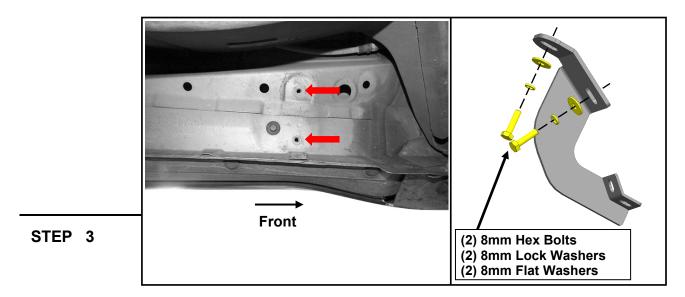

Start installation toward the front of the Driver/Left side of the vehicle.

Loosely fit the (1) Driver Front bracket to the vehicle threaded body hole using (2) M8 x 30mm bolts, (2) M8 lock washers, and (2) M8 flat washers. Do not fully tighten to allow for later adjustments.