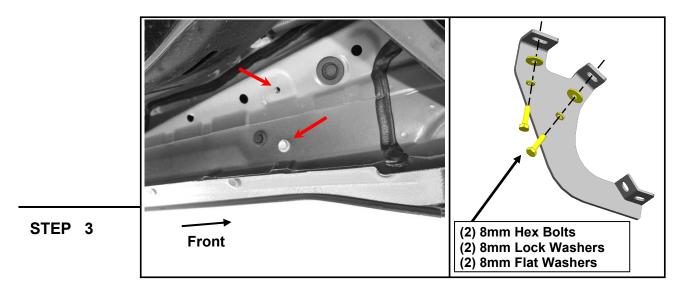

Start installation toward the front of the Driver/Left side of the vehicle.

Loosely fit the (1) Driver Front bracket to the vehicle threaded body hole using (2) M8 x 30mm bolt, (2) M8 lock washer, and (2) M8 flat washer. Do not fully tighten to allow for later adjustments.