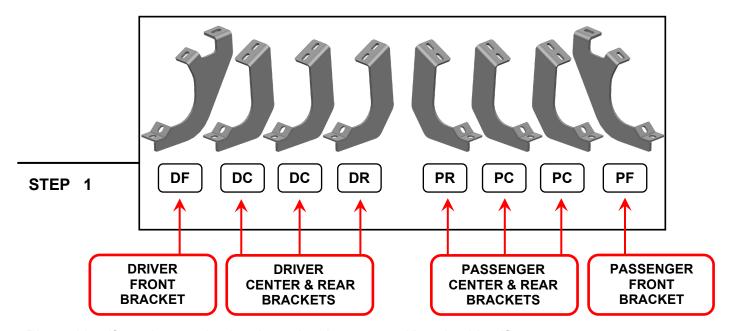

## **TOOLS REQUIRED**

13mm Socket/Wrenche Ratchet

SKU # TU44321 Edited:07/17/2024

Please identify each mounting bracket using the engraved location identifier. Notice: The center bracket and rear bracket per side are interchangeable.

DF: Driver Front
DC: Driver Center
DC: Driver Center
DR: Passenger Front
PC: Passenger Center
PC: Passenger Center
PR: Passenger Rear

Identify each running board by identifier on the front. Notice: "D" for Driver/Left Side; "P" for Passenger/Right Side.