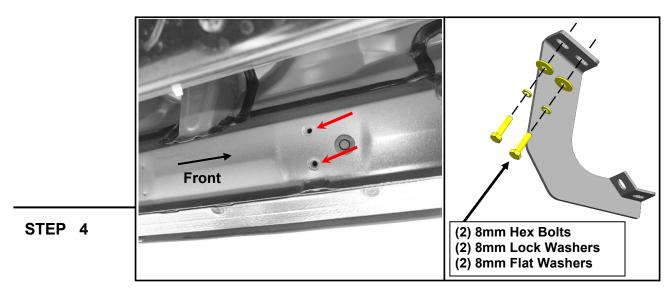

Loosely fit the (1) Driver Center bracket to the vehicle threaded body hole using (2) M8 x 30mm bolt, (2) M8 lock washer, and (2) M8 flat washer. Do not fully tighten to allow for later adjustments. Repeat this step for the remaining Driver Center & Rear brackets.