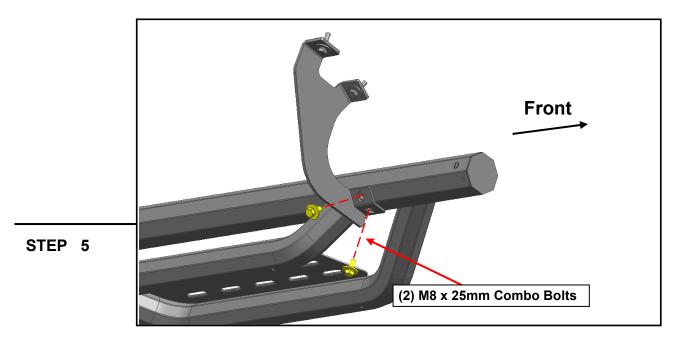

With all brackets loosely mounted to the vehicle, fit the running board onto the brackets, and loosely secure into place using (8) M8 x 25mm combo bolts.

Tighten the mounting brackets to the vehicle. Adjust the running board to the desired angle, and tighten the M8 combo bolts to secure the step into place. See photo for tightening order visual.