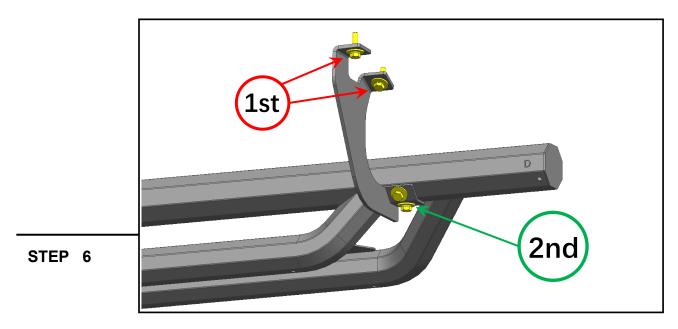

With all brackets loosely mounted to the vehicle, fit the running board onto the brackets, and loosely secure into place using (8) M8 x 25mm combo bolts.

Tighten the mounting brackets to the vehicle. Adjust the running board to the desired angle, and tighten the M8 combo bolts to secure the step into place. See photo for tightening order visual.