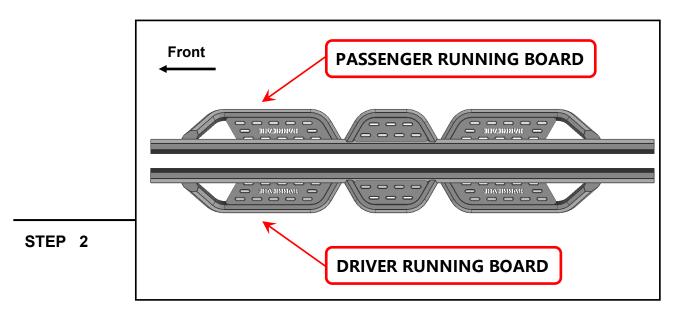

DF: Driver Front
DC: Driver Center
DC: Driver Center
DR: Passenger Front
PC: Passenger Center
PC: Passenger Center
PR: Passenger Rear

Identify each running board by identifier on the front. Notice: "D" for Driver/Left Side; "P" for Passenger/Right Side.