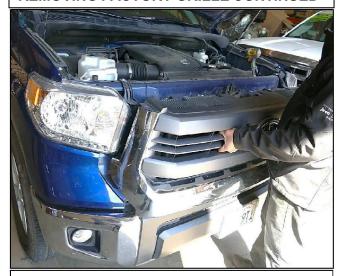

## REMOVING FACTORY GRILLE CONTINUED

Step 3
Firmly grab and pull factory grille off vehicle.
Discard factory grille.