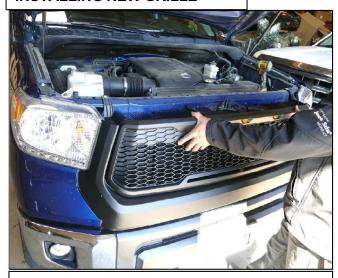

# **INSTALLING NEW GRILLE**

Step 1
Install grille onto vehicle by reversing steps 1-2 in the removal process.

This completes the installation.