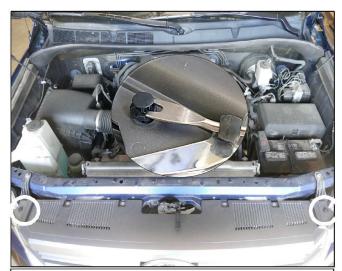

## REMOVING FACTORY GRILLE CONTINUED

Step 3
Firmly grab and pull factory grille off vehicle.
Discard factory grille.