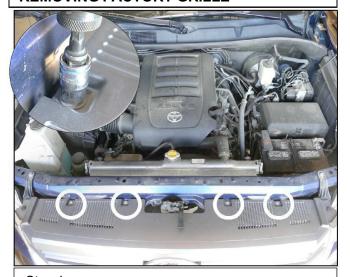

#### REMOVING FACTORY GRILLE

Open vehicles hood. Using a 10mm socket locate and remove 4 bolts circled above. Set hardware aside for reinstallation.

Using a plastic clip removal tool or similar tool remove 2 factory clips circled above.