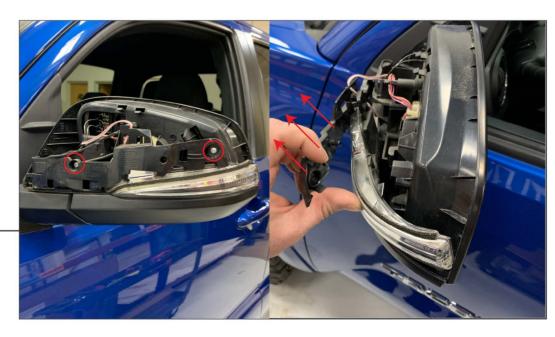

STEP 2

STEP 1

Remove the (2) Phillips head screws and carefully pull back the plastic bracket. Pull the factory turn signal from the mirror housing.

STEP 3

Unplug the turn signal from the vehicle.

Reinstall the smoked turn signal in reverse order.