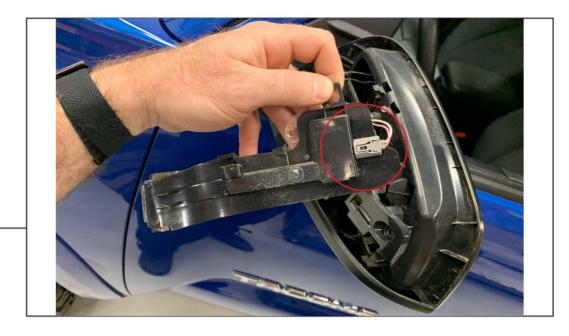

STEP 2

STEP 1

Remove the (2) Phillips head screws and carefully pull back the plastic bracket. Pull the factory turn signal from the mirror housing.

STEP 3

Unplug the turn signal from the vehicle.

Reinstall the smoked turn signal in reverse order.