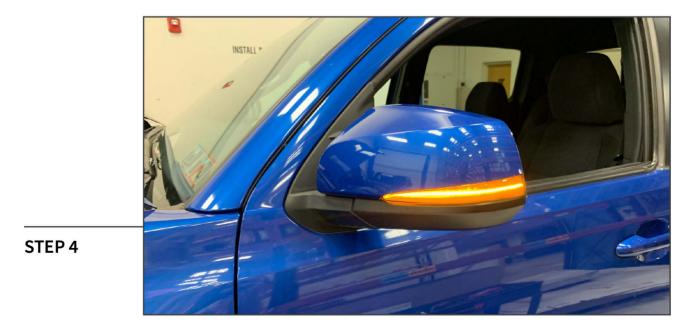

STEP 2

STEP 1

Remove the (2) Phillips head screws and carefully pull back the plastic bracket. Pull the factory turn signal from the mirror housing.

STEP 3

Unplug the turn signal from the vehicle.

Reinstall the smoked turn signal in reverse order.