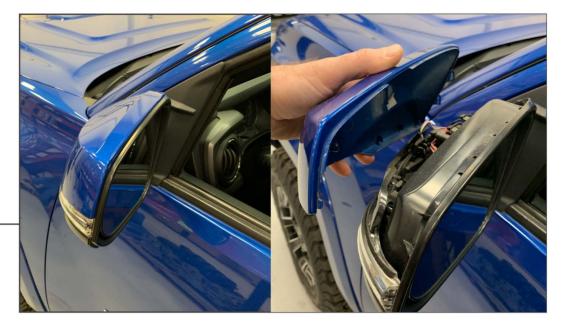

## **TOOLS REQUIRED**

Phillips Head Screw Driver

SKU: TT6983

Carefully pull the mirror cover from the mirror. The cover is clipped onto the mirror. Firmly pull from the top edge and work around the mirror until it comes off.