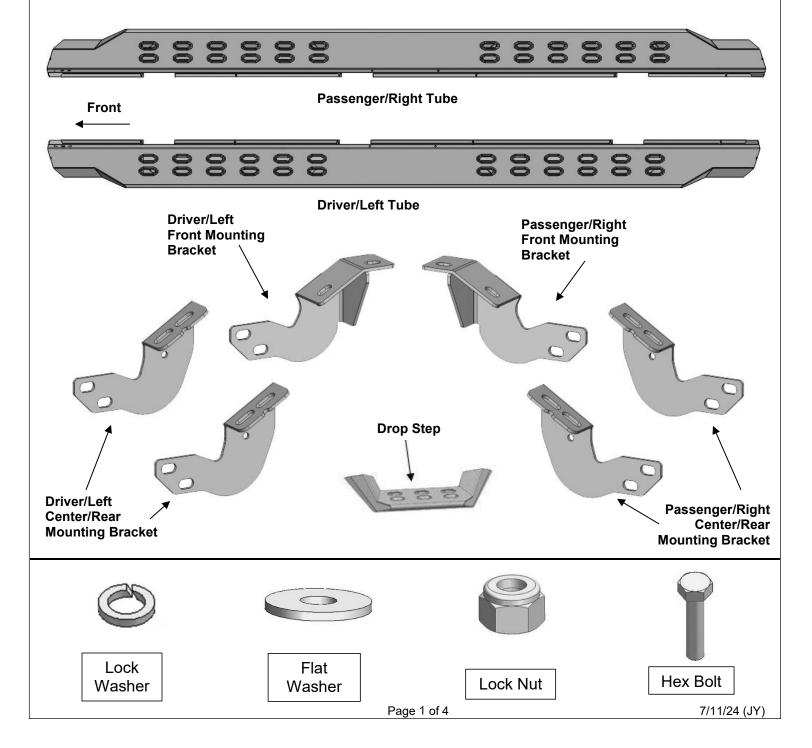

## Installation Instructions

DADTE LIET.

| PAR | 15 LIST:                                      |     |                                   |
|-----|-----------------------------------------------|-----|-----------------------------------|
| Qty | Item Description                              | Qty | Item Description                  |
| 1   | Driver/left Tube                              | 16  | 8mm x 22mm OD x 2mm Flat Washers  |
| 1   | Passenger/right Tube                          | 16  | 8mm Nylon Lock Nuts               |
| 4   | Drop Steps                                    | 12  | 8mm Lock Washers                  |
| 1   | Driver/Left Front Mounting Bracket            | 12  | 8mm x 30mm Hex Bolts              |
| 1   | Passenger/Right Front Mounting Bracket        | 12  | 8mm x 24mm OD x 2mm Flat Washers  |
| 2   | Driver/Left Center/rear Mounting Brackets     | 12  | 10mm Nylon Lock Nuts              |
| 2   | Passenger/Right Center/rear Mounting Brackets | 12  | 10mm x 30mm Hex Bolts             |
| 8   | 8mm x 25mmTriangle Double Bolt Plates         | 24  | 10mm x 20mm OD x 2mm Flat Washers |