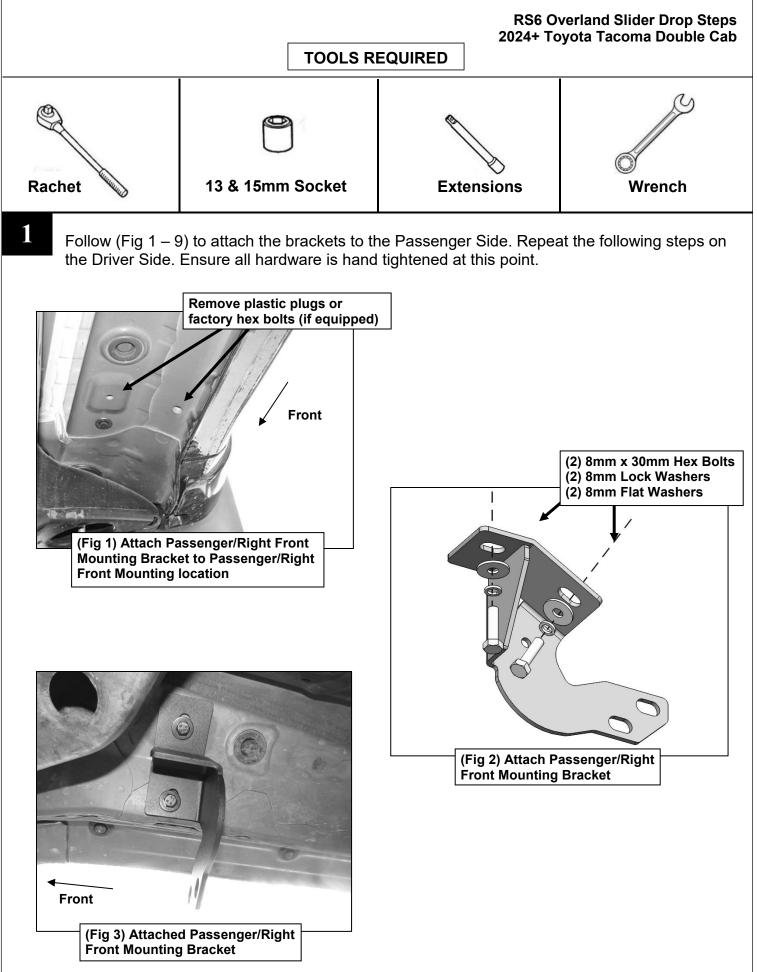

|
| 1   | Driver/left Tube                              | 16  | 8mm x 22mm OD x 2mm Flat Washers  |
| 1   | Passenger/right Tube                          | 16  | 8mm Nylon Lock Nuts               |
| 4   | Drop Steps                                    | 12  | 8mm Lock Washers                  |
| 1   | Driver/Left Front Mounting Bracket            | 12  | 8mm x 30mm Hex Bolts              |
| 1   | Passenger/Right Front Mounting Bracket        | 12  | 8mm x 24mm OD x 2mm Flat Washers  |
| 2   | Driver/Left Center/rear Mounting Brackets     | 12  | 10mm Nylon Lock Nuts              |
| 2   | Passenger/Right Center/rear Mounting Brackets | 12  | 10mm x 30mm Hex Bolts             |
| 8   | 8mm x 25mmTriangle Double Bolt Plates         | 24  | 10mm x 20mm OD x 2mm Flat Washers |







## RS6 Overland Slider Drop Steps 2024+ Toyota Tacoma Double Cab

Follow (Fig 10 – 12) to install the Overland Slider to Passenger Side, then repeat with Driver side. Then attach Drop Steps to each installation location on Overland Slider. Ensure hardware is hand tightened at this point.



**Completed Installation** 

Page 4 of 4