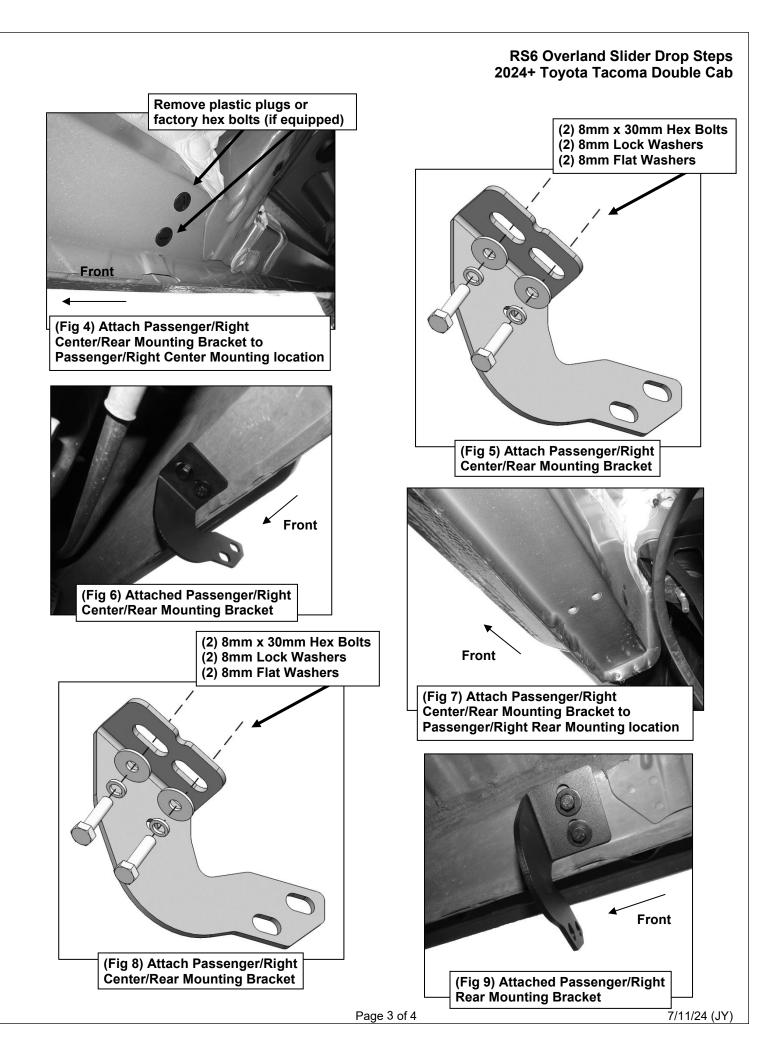

|
| 1   | Driver/left Tube                              | 16  | 8mm x 22mm OD x 2mm Flat Washers  |
| 1   | Passenger/right Tube                          | 16  | 8mm Nylon Lock Nuts               |
| 4   | Drop Steps                                    | 12  | 8mm Lock Washers                  |
| 1   | Driver/Left Front Mounting Bracket            | 12  | 8mm x 30mm Hex Bolts              |
| 1   | Passenger/Right Front Mounting Bracket        | 12  | 8mm x 24mm OD x 2mm Flat Washers  |
| 2   | Driver/Left Center/rear Mounting Brackets     | 12  | 10mm Nylon Lock Nuts              |
| 2   | Passenger/Right Center/rear Mounting Brackets | 12  | 10mm x 30mm Hex Bolts             |
| 8   | 8mm x 25mmTriangle Double Bolt Plates         | 24  | 10mm x 20mm OD x 2mm Flat Washers |







## RS6 Overland Slider Drop Steps 2024+ Toyota Tacoma Double Cab

Follow (Fig 10 – 12) to install the Overland Slider to Passenger Side, then repeat with Driver side. Then attach Drop Steps to each installation location on Overland Slider. Ensure hardware is hand tightened at this point.



**Completed Installation** 

Page 4 of 4