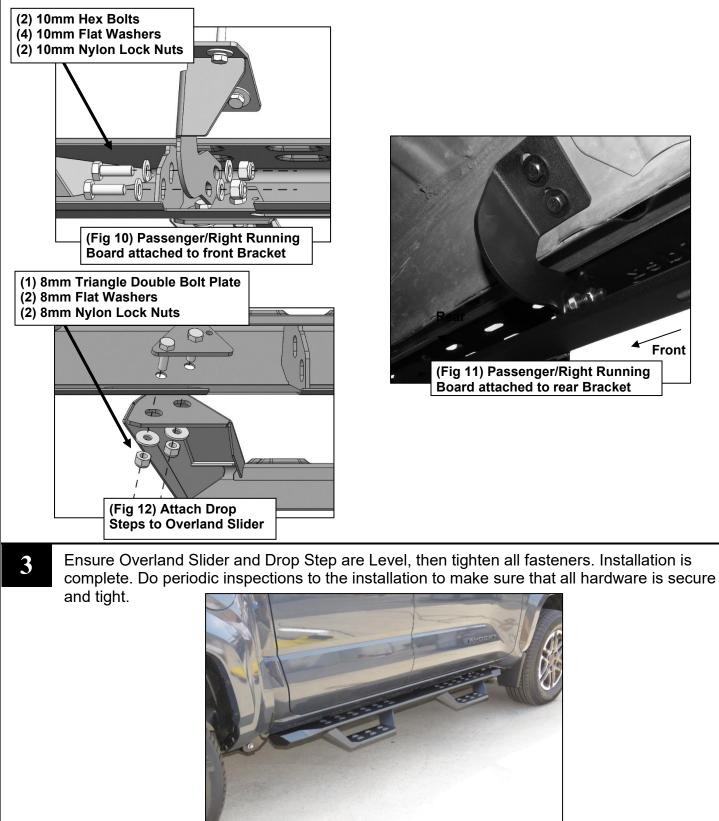

## RS6 Overland Slider Drop Steps 2024+ Toyota Tacoma Double Cab

Follow (Fig 10 – 12) to install the Overland Slider to Passenger Side, then repeat with Driver side. Then attach Drop Steps to each installation location on Overland Slider. Ensure hardware is hand tightened at this point.

**Completed Installation** 

Page 4 of 4