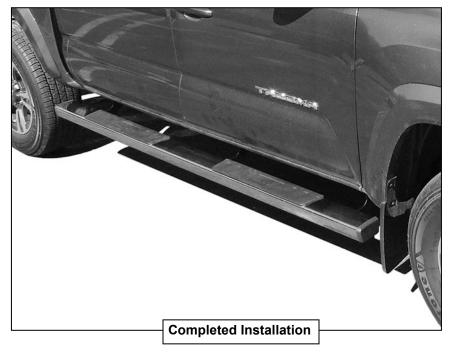

3

Level and straighten Side Step, then tighten all fasteners. At this point, installation is complete. Do periodic inspections of the installation to make sure that all hardware is secure and tight.

Page 4 of 4 7/15/24 (JY)