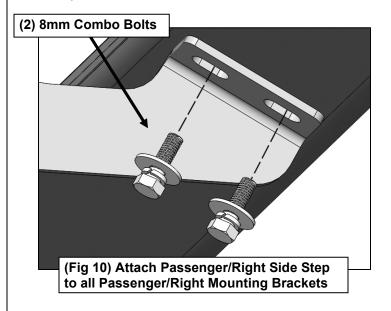

## T4 Side Bars 24+ Toyota Tacoma Double Cab

Page 3 of 4 7/15/24 (JY)

Follow (Fig 10 – 11) to attach the Passenger Side Step to Passenger Mounting Brackets. Repeat the following steps on the Driver Side. Ensure fasteners are only hand tight at this point.