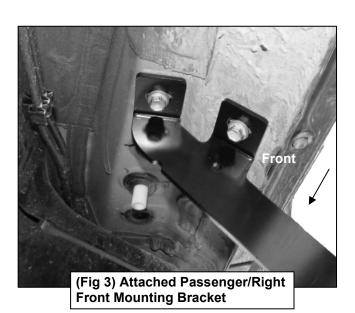

#### **TOOLS REQUIRED**

13mm Socket

1

Follow (Fig 1-9) to attach the brackets to the Passenger Side. Repeat the following steps on the Driver Side. Ensure fasteners are only hand tight at this point.

Page 2 of 4