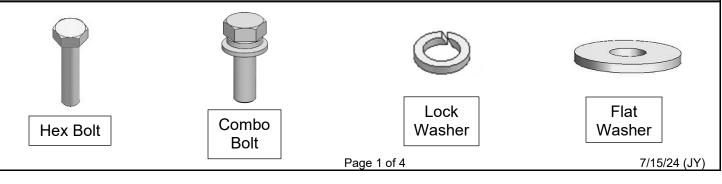

#### **PARTS LIST:**

| Qty | Item Description                 | Qty | Item Description                     |
|-----|----------------------------------|-----|--------------------------------------|
| 1   | Driver/Left Side Bar             | 2   | Passenger/Right Center/rear Brackets |
| 1   | Passenger/Right Side Bar         | 12  | 8mm Lock Washers                     |
| 1   | Driver/Left Front Bracket        | 12  | 8mm x 24mm x 2mm Flat Washers        |
| 1   | Passenger/Right Front Bracket    | 12  | 8-1.25mm x 25mm Combo Bolts          |
| 2   | Driver/Left Center/rear Brackets | 12  | 8-1.25mm x 30mm Hex Bolts            |