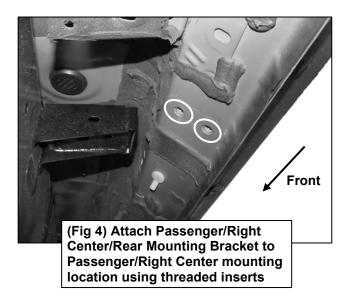

#### **TOOLS REQUIRED**

13mm Socket

1

Follow (Fig 1-9) to attach the brackets to the Passenger Side. Repeat the following steps on the Driver Side. Ensure fasteners are only hand tight at this point.

Page 2 of 4