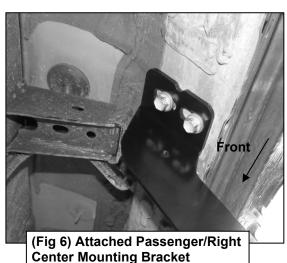

#### **TOOLS REQUIRED**

13mm Socket

1

Follow (Fig 1-9) to attach the brackets to the Passenger Side. Repeat the following steps on the Driver Side. Ensure fasteners are only hand tight at this point.

Page 2 of 4