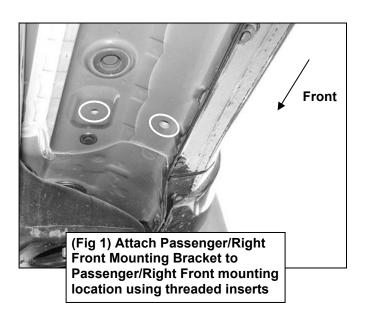

#### **TOOLS REQUIRED**

13mm Socket

1

Follow (Fig 1-9) to attach the brackets to the Passenger Side. Repeat the following steps on the Driver Side. Ensure fasteners are only hand tight at this point.

Page 2 of 4