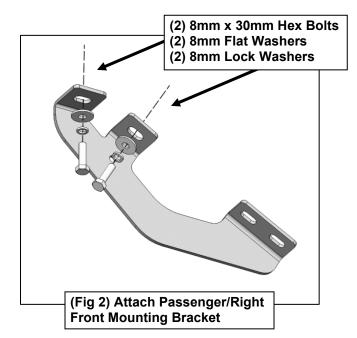

#### **TOOLS REQUIRED**

13mm Socket

1

Follow (Fig 1-9) to attach the brackets to the Passenger Side. Repeat the following steps on the Driver Side. Ensure fasteners are only hand tight at this point.

Page 2 of 4