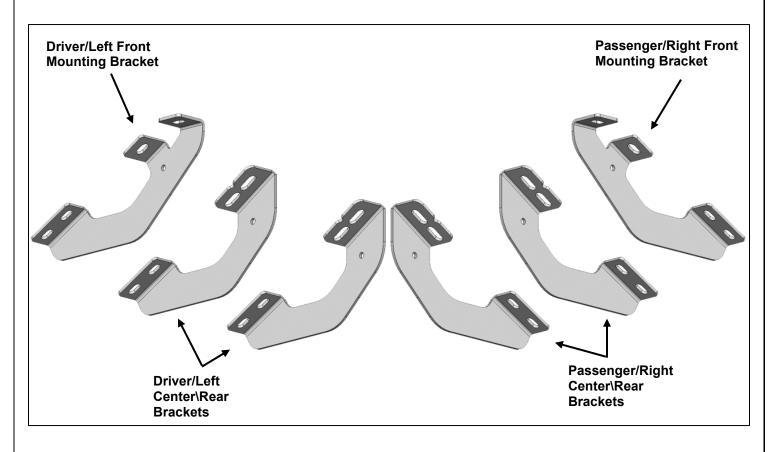

#### **PARTS LIST:**

| Qty | Item Description                 | Qty | Item Description                     |
|-----|----------------------------------|-----|--------------------------------------|
| 1   | Driver/Left Side Bar             | 2   | Passenger/Right Center/rear Brackets |
| 1   | Passenger/Right Side Bar         | 12  | 8mm Lock Washers                     |
| 1   | Driver/Left Front Bracket        | 12  | 8mm x 24mm x 2mm Flat Washers        |
| 1   | Passenger/Right Front Bracket    | 12  | 8-1.25mm x 25mm Combo Bolts          |
| 2   | Driver/Left Center/rear Brackets | 12  | 8-1.25mm x 30mm Hex Bolts            |

#### **TOOLS REQUIRED**

13mm Socket

1

Follow (Fig 1-9) to attach the brackets to the Passenger Side. Repeat the following steps on the Driver Side. Ensure fasteners are only hand tight at this point.

Page 2 of 4