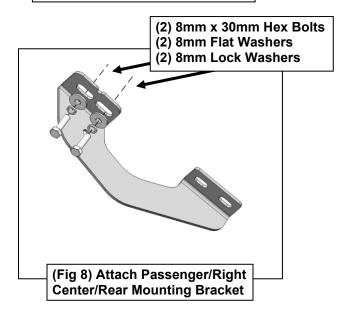

#### **TOOLS REQUIRED**

13mm Socket

1

Follow (Fig 1-9) to attach the brackets to the Passenger Side. Repeat the following steps on the Driver Side. Ensure fasteners are only hand tight at this point.

Page 2 of 4