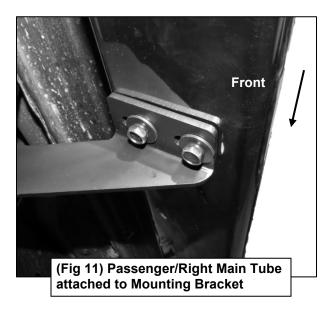

## T4 Side Bars 24+ Toyota Tacoma Double Cab

Page 3 of 4 7/15/24 (JY)

Follow (Fig 10 – 11) to attach the Passenger Side Step to Passenger Mounting Brackets. Repeat the following steps on the Driver Side. Ensure fasteners are only hand tight at this point.