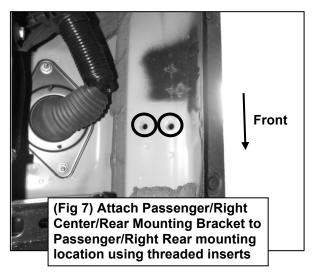

#### **TOOLS REQUIRED**

13mm Socket

1

Follow (Fig 1-9) to attach the brackets to the Passenger Side. Repeat the following steps on the Driver Side. Ensure fasteners are only hand tight at this point.

Page 2 of 4