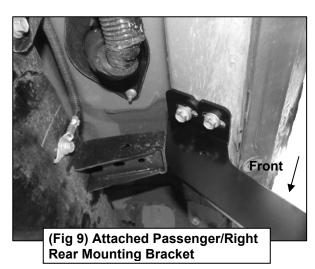

#### **TOOLS REQUIRED**

13mm Socket

1

Follow (Fig 1-9) to attach the brackets to the Passenger Side. Repeat the following steps on the Driver Side. Ensure fasteners are only hand tight at this point.

Page 2 of 4