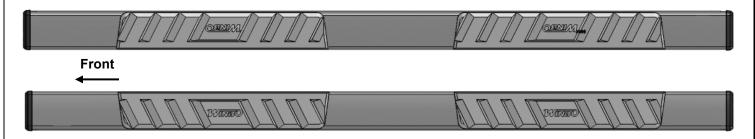

### **INSTALLATION INSTRUCTIONS**

T4 SIDE BARS 24+ TOYOTA TACOMA DOUBLE CAB TT50626

### **Installation Instructions**

#### **PARTS LIST:**

| Qty | Item Description                 | Qty | Item Description                     |
|-----|----------------------------------|-----|--------------------------------------|
| 1   | Driver/Left Side Bar             | 2   | Passenger/Right Center/rear Brackets |
| 1   | Passenger/Right Side Bar         | 12  | 8mm Lock Washers                     |
| 1   | Driver/Left Front Bracket        | 12  | 8mm x 24mm x 2mm Flat Washers        |
| 1   | Passenger/Right Front Bracket    | 12  | 8-1.25mm x 25mm Combo Bolts          |
| 2   | Driver/Left Center/rear Brackets | 12  | 8-1.25mm x 30mm Hex Bolts            |







# T4 Side Bars 24+ Toyota Tacoma Double Cab

#### **TOOLS REQUIRED**





13mm Socket





1

Follow (Fig 1-9) to attach the brackets to the Passenger Side. Repeat the following steps on the Driver Side. Ensure fasteners are only hand tight at this point.







Page 2 of 4

7/15/24 (JY)

## T4 Side Bars 24+ Toyota Tacoma Double Cab













Page 3 of 4 7/15/24 (JY)

Follow (Fig 10 – 11) to attach the Passenger Side Step to Passenger Mounting Brackets. Repeat the following steps on the Driver Side. Ensure fasteners are only hand tight at this point.



3



Level and straighten Side Step, then tighten all fasteners. At this point, installation is complete. Do periodic inspections of the installation to make sure that all hardware is secure and tight.



Page 4 of 4 7/15/24 (JY)