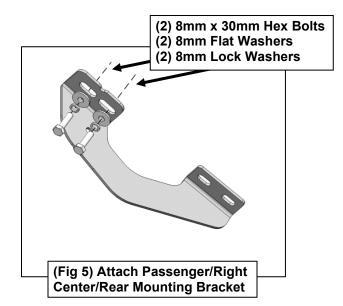

#### **TOOLS REQUIRED**

13mm Socket

1

Follow (Fig 1-9) to attach the brackets to the Passenger Side. Repeat the following steps on the Driver Side. Ensure fasteners are only hand tight at this point.

Page 2 of 4