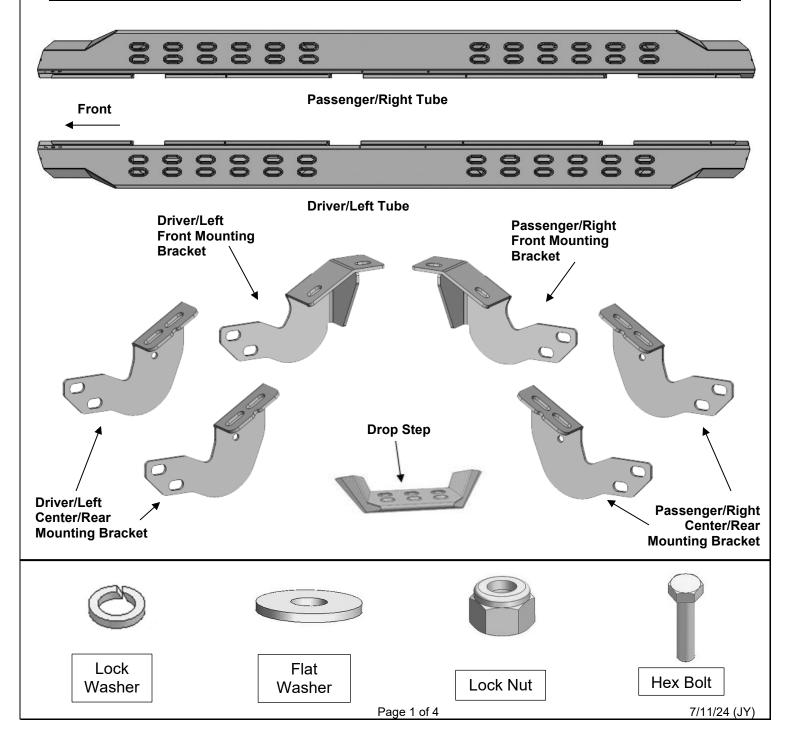

### **PARTS LIST:**

| Qty | Item Description                              | Qty | Item Description                  |
|-----|-----------------------------------------------|-----|-----------------------------------|
| 1   | Driver/left Tube                              | 16  | 8mm x 22mm OD x 2mm Flat Washers  |
| 1   | Passenger/right Tube                          | 16  | 8mm Nylon Lock Nuts               |
| 4   | Drop Steps                                    | 12  | 8mm Lock Washers                  |
| 1   | Driver/Left Front Mounting Bracket            | 12  | 8mm x 30mm Hex Bolts              |
| 1   | Passenger/Right Front Mounting Bracket        | 12  | 8mm x 24mm OD x 2mm Flat Washers  |
| 2   | Driver/Left Center/rear Mounting Brackets     | 12  | 10mm Nylon Lock Nuts              |
| 2   | Passenger/Right Center/rear Mounting Brackets | 12  | 10mm x 30mm Hex Bolts             |
| 8   | 8mm x 25mmTriangle Double Bolt Plates         | 24  | 10mm x 20mm OD x 2mm Flat Washers |

### **TOOLS REQUIRED**

13 & 15mm Socket

Wrench

1

Follow (Fig 1-9) to attach the brackets to the Passenger Side. Repeat the following steps on the Driver Side. Ensure all hardware is hand tightened at this point.

(Fig 1) Attach Passenger/Right Front Mounting Bracket to Passenger/Right Front Mounting location

(Fig 2) Attach Passenger/Right Front Mounting Bracket

(Fig 3) Attached Passenger/Right Front Mounting Bracket