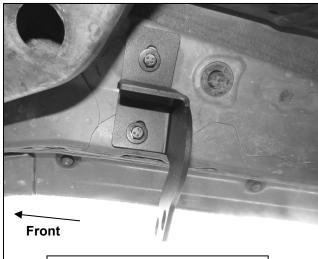

(Fig 1) Attach Passenger/Right Front Mounting Bracket to Passenger/Right Front Mounting location

(Fig 2) Attach Passenger/Right Front Mounting Bracket

(Fig 3) Attached Passenger/Right Front Mounting Bracket