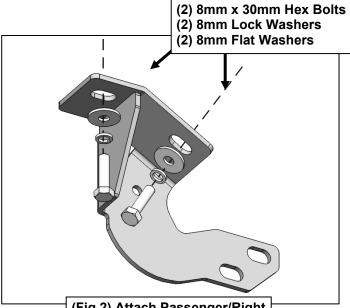

(Fig 1) Attach Passenger/Right Front Mounting Bracket to Passenger/Right Front Mounting location

(Fig 2) Attach Passenger/Right Front Mounting Bracket

(Fig 3) Attached Passenger/Right Front Mounting Bracket

#### TT50624

- (2) 8mm x 30mm Hex Bolts
- (2) 8mm Lock Washers
- (2) 8mm Flat Washers

(2) 8mm Lock Washers
(2) 8mm Flat Washers
(2) 8mm Flat Washers
(3) 8mm Lock Washers
(4) 8mm Flat Washers
(5) 8mm Flat Washers