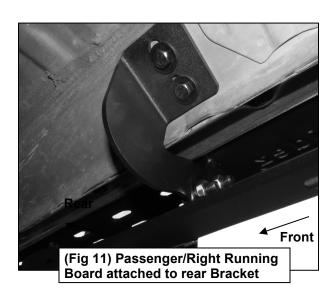

#### TT50624

2

3

Follow (Fig 10 – 12) to install the Overland Slider to Passenger Side, then repeat with Driver side. Then attach Drop Steps to each installation location on Overland Slider. Ensure hardware is hand tightened at this point.