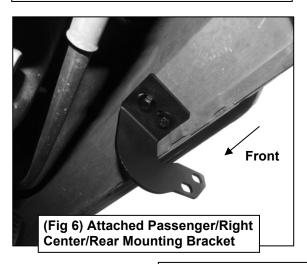

Center/Rear Mounting Bracket

(Fig 7) Attach Passenger/Right Center/Rear Mounting Bracket to Passenger/Right Rear Mounting location

Page 3 of 4