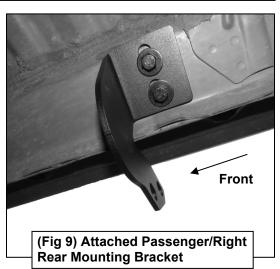

Center/Rear Mounting Bracket

(Fig 7) Attach Passenger/Right Center/Rear Mounting Bracket to Passenger/Right Rear Mounting location

Page 3 of 4