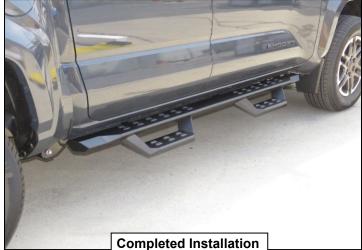

Ensure Overland Slider and Drop Step are Level, then tighten all fasteners. Installation is complete. Do periodic inspections to the installation to make sure that all hardware is secure and tight.

Page 4 of 4 7/11/24 (JY)