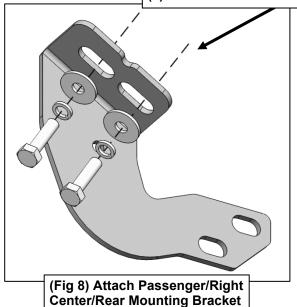

Center/Rear Mounting Bracket

(Fig 7) Attach Passenger/Right Center/Rear Mounting Bracket to Passenger/Right Rear Mounting location

Page 3 of 4