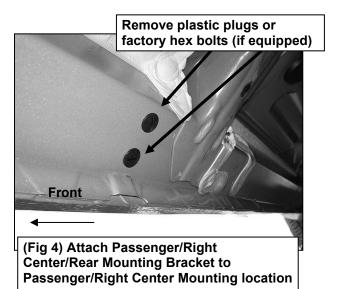

Center/Rear Mounting Bracket

(Fig 7) Attach Passenger/Right Center/Rear Mounting Bracket to Passenger/Right Rear Mounting location

Page 3 of 4