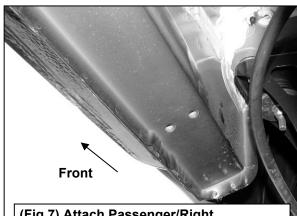

Center/Rear Mounting Bracket

(Fig 7) Attach Passenger/Right Center/Rear Mounting Bracket to Passenger/Right Rear Mounting location

Page 3 of 4