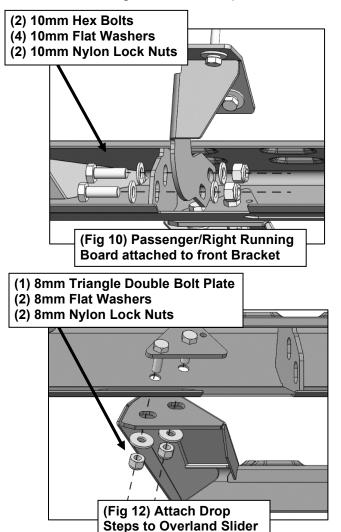

#### TT50624

2

3

Follow (Fig 10 – 12) to install the Overland Slider to Passenger Side, then repeat with Driver side. Then attach Drop Steps to each installation location on Overland Slider. Ensure hardware is hand tightened at this point.