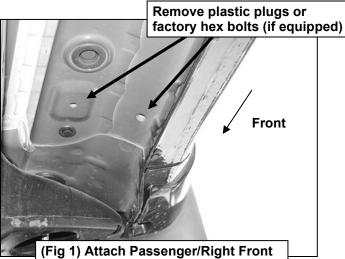

(Fig 1) Attach Passenger/Right Front Mounting Bracket to Passenger/Right Front Mounting location

(Fig 2) Attach Passenger/Right Front Mounting Bracket

(Fig 3) Attached Passenger/Right Front Mounting Bracket