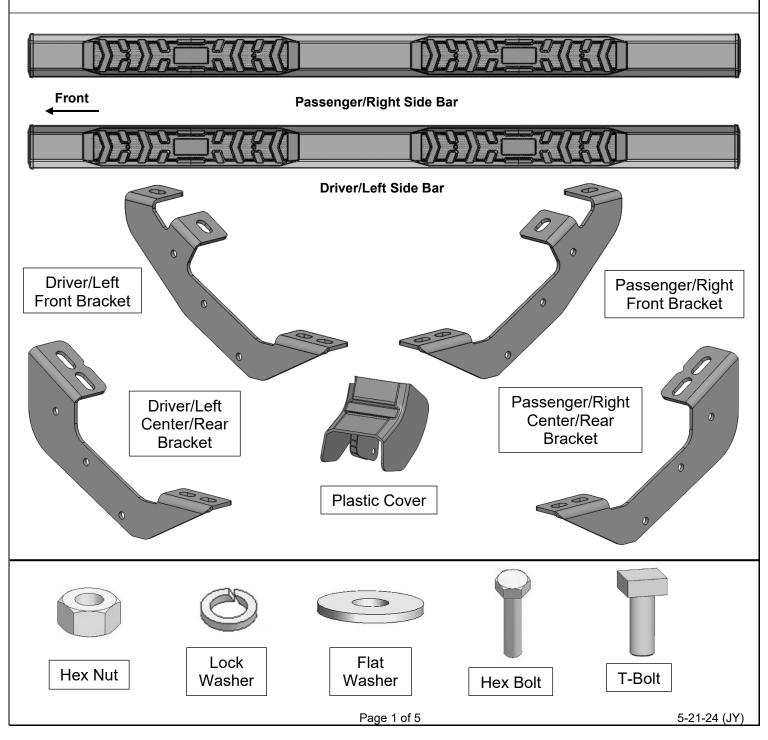

#### **PARTS LIST:**

| Qty | Item Description                              | Qty | Item Description                 |
|-----|-----------------------------------------------|-----|----------------------------------|
| 1   | Driver/Left SE5 Side Bar (76in)               | 12  | Cover Retaining Pins             |
| 1   | Passenger/Right SE5 Side Bar (76in)           | 12  | 8-1.25mm x 20mm T-bolts          |
| 1   | Driver/Left Front Mounting Bracket            | 12  | 8-1.25mm x 30mm Hex Bolts        |
| 1   | Passenger/Right Front Mounting Bracket        | 24  | 8mm Lock Washers                 |
| 2   | Driver/Left Center/Rear Mounting Brackets     | 24  | 8mm x 24mm OD x 2mm Flat Washers |
| 2   | Passenger/Right Center/Rear Mounting Brackets | 12  | 8mm Hex Nuts                     |
| 6   | Plastic Covers                                |     |                                  |

## Saber 5" Side Bar 24+ Toyota Tacoma Double Cab

#### **TOOLS REQUIRED**

13mm Socket

Wrench

1

Follow (Fig 1 - 9) to attach the brackets to the Passenger Side. Repeat the following steps on the Driver Side. Ensure fasteners are only hand tight at this point.

(Fig 1) Attach Passenger/Right Front Mounting Bracket to Front threaded inserts until hand tight

(2) 8mm Hex Bolts
(2) 8mm Lock Washers
(2) 8mm Flat Washers
(2) 8mm Flat Washers

Page 2 of 5

## Saber 5" Side Bar 24+ Toyota Tacoma Double Cab

(Fig 4) Attach Passenger/Right Center/Rear Mounting Bracket to Center threaded inserts until hand tight

(Fig 7) Attach Passenger/Right Rear Mounting Bracket to Rear threaded inserts until hand tight