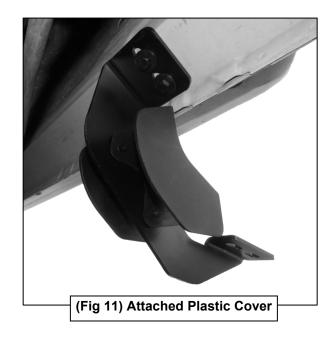

Page 3 of 5 5-21-24 (JY)

2

Follow (Fig 10-11) to attach the Side Bar to the Passenger Side Brackets. Repeat the following steps on the Driver Side. Ensure fasteners are only hand tight at this point.

3

Follow (Fig 12 – 14) to attach the Side Bar to the Passenger Side Brackets. Repeat the following steps on the Driver Side. Ensure fasteners are only hand tight at this point.