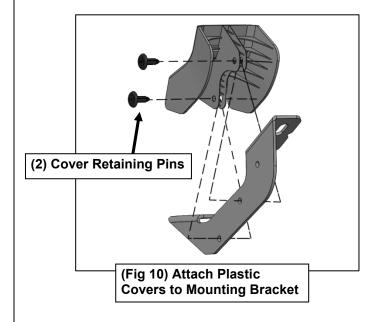

Page 3 of 5 5-21-24 (JY)

2

Follow (Fig 10-11) to attach the Side Bar to the Passenger Side Brackets. Repeat the following steps on the Driver Side. Ensure fasteners are only hand tight at this point.

3

Follow (Fig 12 – 14) to attach the Side Bar to the Passenger Side Brackets. Repeat the following steps on the Driver Side. Ensure fasteners are only hand tight at this point.