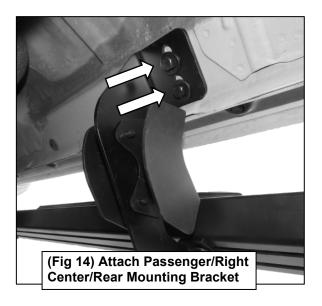

Page 3 of 5 5-21-24 (JY)

2

Follow (Fig 10-11) to attach the Side Bar to the Passenger Side Brackets. Repeat the following steps on the Driver Side. Ensure fasteners are only hand tight at this point.

3

Follow (Fig 12 – 14) to attach the Side Bar to the Passenger Side Brackets. Repeat the following steps on the Driver Side. Ensure fasteners are only hand tight at this point.