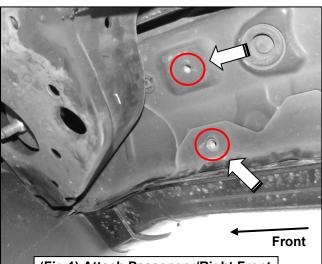

## Saber 5" Side Bar 24+ Toyota Tacoma Double Cab

(Fig 4) Attach Passenger/Right Center/Rear Mounting Bracket to Center threaded inserts until hand tight

(Fig 7) Attach Passenger/Right Rear Mounting Bracket to Rear threaded inserts until hand tight