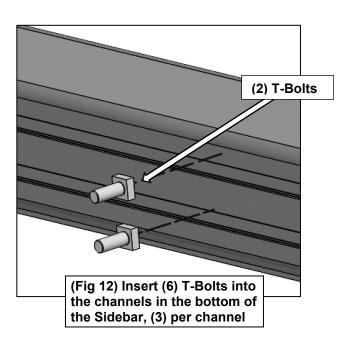

Page 3 of 5 5-21-24 (JY)

2

Follow (Fig 10-11) to attach the Side Bar to the Passenger Side Brackets. Repeat the following steps on the Driver Side. Ensure fasteners are only hand tight at this point.

3

Follow (Fig 12 – 14) to attach the Side Bar to the Passenger Side Brackets. Repeat the following steps on the Driver Side. Ensure fasteners are only hand tight at this point.