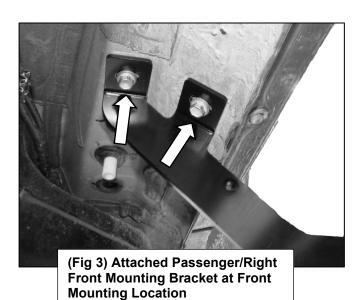

(Fig 1) Attach Passenger/Right Front Mounting Bracket to Front threaded inserts until hand tight

(2) 8mm Hex Bolts
(2) 8mm Lock Washers
(2) 8mm Flat Washers
(2) 8mm Flat Washers

Page 2 of 5