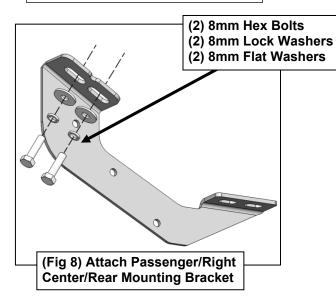

## Saber 5" Side Bar 24+ Toyota Tacoma Double Cab

(Fig 4) Attach Passenger/Right Center/Rear Mounting Bracket to Center threaded inserts until hand tight

(Fig 7) Attach Passenger/Right Rear Mounting Bracket to Rear threaded inserts until hand tight