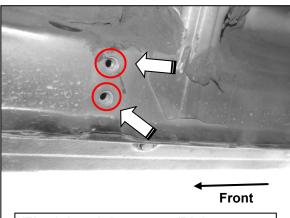

## Saber 5" Side Bar 24+ Toyota Tacoma Double Cab

(Fig 4) Attach Passenger/Right Center/Rear Mounting Bracket to Center threaded inserts until hand tight

(Fig 7) Attach Passenger/Right Rear Mounting Bracket to Rear threaded inserts until hand tight