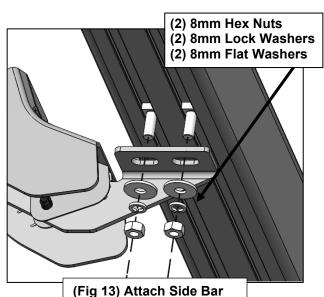

Page 3 of 5 5-21-24 (JY)

2

Follow (Fig 10-11) to attach the Side Bar to the Passenger Side Brackets. Repeat the following steps on the Driver Side. Ensure fasteners are only hand tight at this point.

3

Follow (Fig 12 – 14) to attach the Side Bar to the Passenger Side Brackets. Repeat the following steps on the Driver Side. Ensure fasteners are only hand tight at this point.

(Fig 13) Attach Side Bar to all Passenger/Right Brackets until hand tight

Page 4 of 5

5-21-24 (JY)

Level and straighten Side Bar, then tighten all fasteners. At this point, installation is complete. Do periodic inspections of the installation to make sure that all hardware is secure and tight.