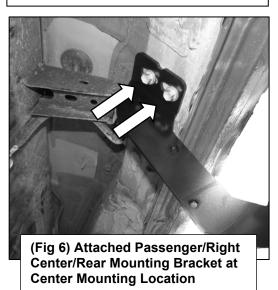

## Saber 5" Side Bar 24+ Toyota Tacoma Double Cab

(Fig 4) Attach Passenger/Right Center/Rear Mounting Bracket to Center threaded inserts until hand tight

(Fig 7) Attach Passenger/Right Rear Mounting Bracket to Rear threaded inserts until hand tight