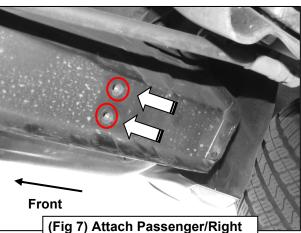

## Saber 5" Side Bar 24+ Toyota Tacoma Double Cab

(Fig 4) Attach Passenger/Right Center/Rear Mounting Bracket to Center threaded inserts until hand tight

(Fig 7) Attach Passenger/Right Rear Mounting Bracket to Rear threaded inserts until hand tight