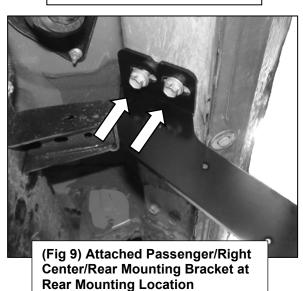

#### **TOOLS REQUIRED**

13mm Socket

Wrench

1

Follow (Fig 1 - 9) to attach the brackets to the Passenger Side. Repeat the following steps on the Driver Side. Ensure fasteners are only hand tight at this point.

## Saber 5" Side Bar 24+ Toyota Tacoma Double Cab

(Fig 4) Attach Passenger/Right Center/Rear Mounting Bracket to Center threaded inserts until hand tight

(Fig 7) Attach Passenger/Right Rear Mounting Bracket to Rear threaded inserts until hand tight