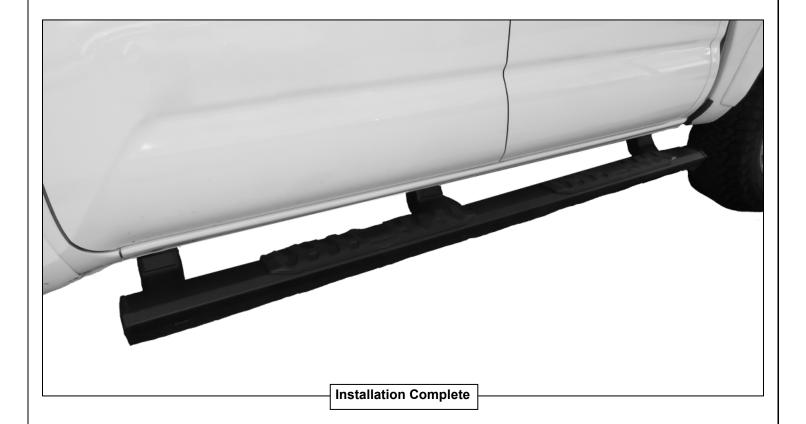

(Fig 13) Attach Side Bar to all Passenger/Right Brackets until hand tight

Page 4 of 5

5-21-24 (JY)

Level and straighten Side Bar, then tighten all fasteners. At this point, installation is complete. Do periodic inspections of the installation to make sure that all hardware is secure and tight.