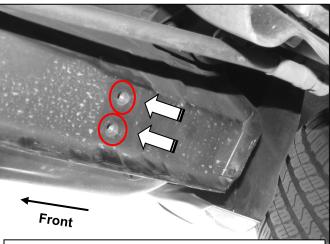

#### **TOOLS REQUIRED**

13mm Socket

1

Follow (Fig 1 - 9) to attach the brackets to the Passenger Side. Repeat the following steps on the Driver Side. Ensure fasteners are only hand tight at this point.

Front Bracket

## 4" Oval Bent End Sidebar 24+ Toyota Tacoma Double Cab

(Fig 4) Attach Passenger/Right Center Mounting Bracket to Center threaded inserts until hand tight

(Fig 7) Attach Passenger/Right Rear Mounting Bracket to Rear threaded inserts until hand tight