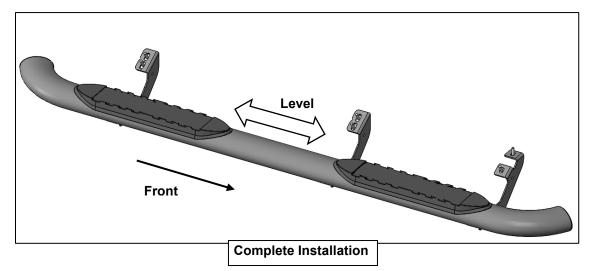

Page 3 of 4 5-22-24 (JY)

Follow (Fig 10 – 11) to install the running board. Repeat the following steps on the Driver Side. Ensure fasteners are only hand tight at this point.

3

Level and straighten Sidebar, then tighten all fasteners. At this point, installation is complete. Do periodic inspections to the installation to make sure that all hardware is secure and tight.