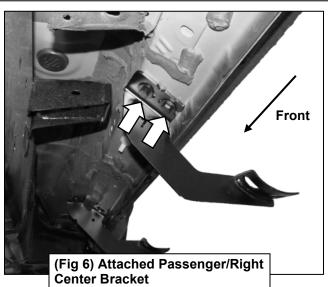

#### **TOOLS REQUIRED**

13mm Socket

1

Follow (Fig 1 - 9) to attach the brackets to the Passenger Side. Repeat the following steps on the Driver Side. Ensure fasteners are only hand tight at this point.

Front Bracket

## 4" Oval Bent End Sidebar 24+ Toyota Tacoma Double Cab

(Fig 4) Attach Passenger/Right Center Mounting Bracket to Center threaded inserts until hand tight

(Fig 7) Attach Passenger/Right Rear Mounting Bracket to Rear threaded inserts until hand tight