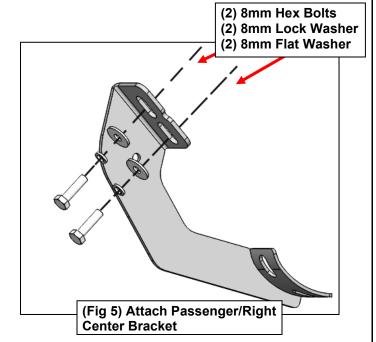

#### **TOOLS REQUIRED**

13mm Socket

1

Follow (Fig 1 - 9) to attach the brackets to the Passenger Side. Repeat the following steps on the Driver Side. Ensure fasteners are only hand tight at this point.

Front Bracket

## 4" Oval Bent End Sidebar 24+ Toyota Tacoma Double Cab

(Fig 4) Attach Passenger/Right Center Mounting Bracket to Center threaded inserts until hand tight

(Fig 7) Attach Passenger/Right Rear Mounting Bracket to Rear threaded inserts until hand tight