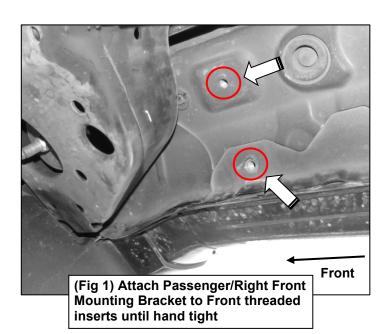

#### **TOOLS REQUIRED**

13mm Socket

1

Follow (Fig 1 - 9) to attach the brackets to the Passenger Side. Repeat the following steps on the Driver Side. Ensure fasteners are only hand tight at this point.

Front Bracket