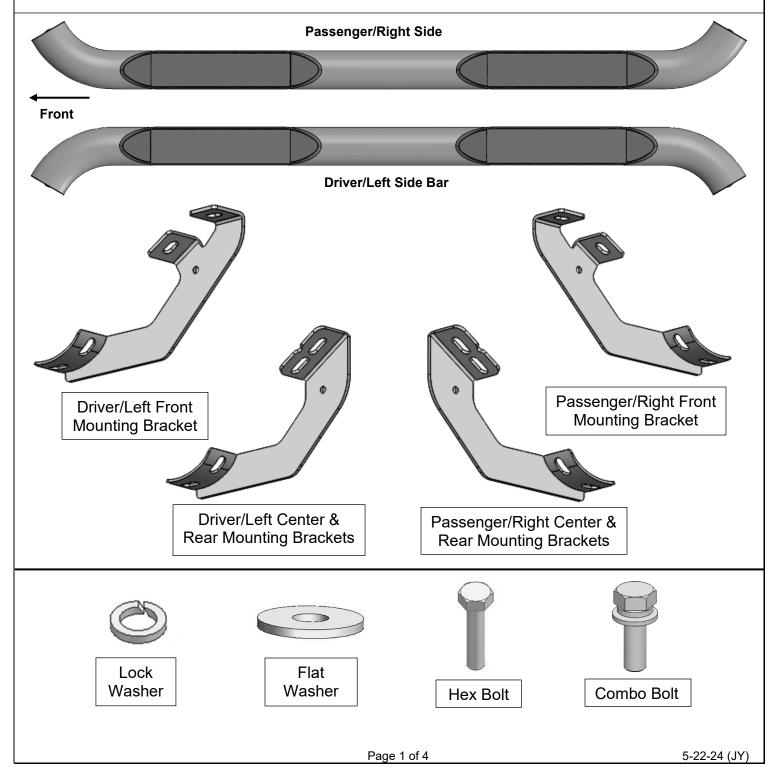

#### **PARTS LIST:**

| Qty | Item Description                          | Qty | Item Description                              |
|-----|-------------------------------------------|-----|-----------------------------------------------|
| 1   | Driver/Left Side Bar                      | 2   | Passenger/Right Center/rear Mounting Brackets |
| 1   | Passenger/right Side Bar                  | 12  | 8mm Lock Washers                              |
| 1   | Driver/Left Front Mounting Bracket        | 12  | 8mm x 24mm OD x 2mm Flat Washers              |
| 2   | Driver/Left Center/rear Mounting Brackets | 12  | 8-1.25mm x 30mm Hex Bolts                     |
| 1   | Passenger/Right Front Mounting Bracket    | 12  | 8-1.25mm x 25mm Combo Bolts                   |

## 4" Oval Bent End Sidebar 24+ Toyota Tacoma Double Cab