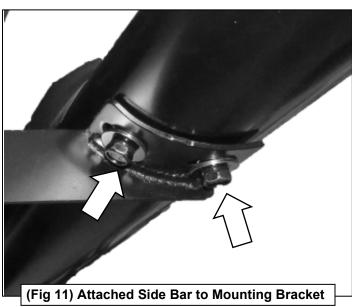

Page 3 of 4 5-22-24 (JY)

Follow (Fig 10 – 11) to install the running board. Repeat the following steps on the Driver Side. Ensure fasteners are only hand tight at this point.

3

Level and straighten Sidebar, then tighten all fasteners. At this point, installation is complete. Do periodic inspections to the installation to make sure that all hardware is secure and tight.