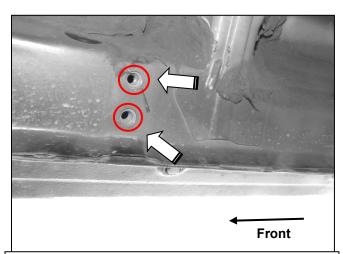

#### **TOOLS REQUIRED**

13mm Socket

1

Follow (Fig 1 - 9) to attach the brackets to the Passenger Side. Repeat the following steps on the Driver Side. Ensure fasteners are only hand tight at this point.

Front Bracket

## 4" Oval Bent End Sidebar 24+ Toyota Tacoma Double Cab

(Fig 4) Attach Passenger/Right Center Mounting Bracket to Center threaded inserts until hand tight

(Fig 7) Attach Passenger/Right Rear Mounting Bracket to Rear threaded inserts until hand tight