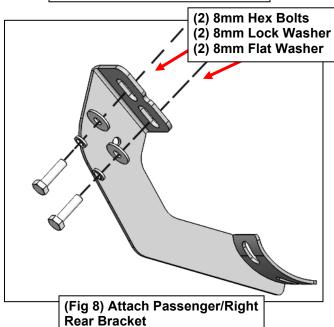

#### **TOOLS REQUIRED**

13mm Socket

1

Follow (Fig 1 - 9) to attach the brackets to the Passenger Side. Repeat the following steps on the Driver Side. Ensure fasteners are only hand tight at this point.

Front Bracket

## 4" Oval Bent End Sidebar 24+ Toyota Tacoma Double Cab

(Fig 4) Attach Passenger/Right Center Mounting Bracket to Center threaded inserts until hand tight

(Fig 7) Attach Passenger/Right Rear Mounting Bracket to Rear threaded inserts until hand tight