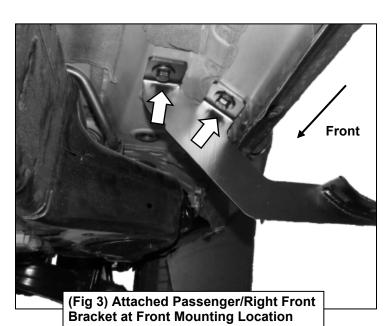

#### **TOOLS REQUIRED**

13mm Socket

1

Follow (Fig 1 - 9) to attach the brackets to the Passenger Side. Repeat the following steps on the Driver Side. Ensure fasteners are only hand tight at this point.

Front Bracket