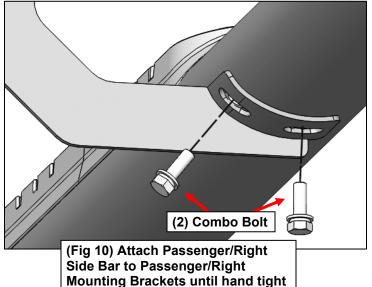

Page 3 of 4 5-22-24 (JY)

Follow (Fig 10 – 11) to install the running board. Repeat the following steps on the Driver Side. Ensure fasteners are only hand tight at this point.

3

Level and straighten Sidebar, then tighten all fasteners. At this point, installation is complete. Do periodic inspections to the installation to make sure that all hardware is secure and tight.