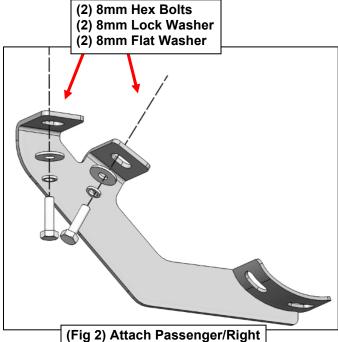

#### **TOOLS REQUIRED**

13mm Socket

1

Follow (Fig 1 - 9) to attach the brackets to the Passenger Side. Repeat the following steps on the Driver Side. Ensure fasteners are only hand tight at this point.

Front Bracket