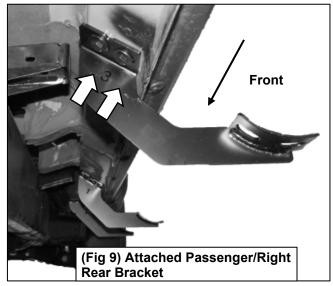

#### **TOOLS REQUIRED**

13mm Socket

1

Follow (Fig 1 - 9) to attach the brackets to the Passenger Side. Repeat the following steps on the Driver Side. Ensure fasteners are only hand tight at this point.

Front Bracket

## 4" Oval Bent End Sidebar 24+ Toyota Tacoma Double Cab

(Fig 4) Attach Passenger/Right Center Mounting Bracket to Center threaded inserts until hand tight

(Fig 7) Attach Passenger/Right Rear Mounting Bracket to Rear threaded inserts until hand tight