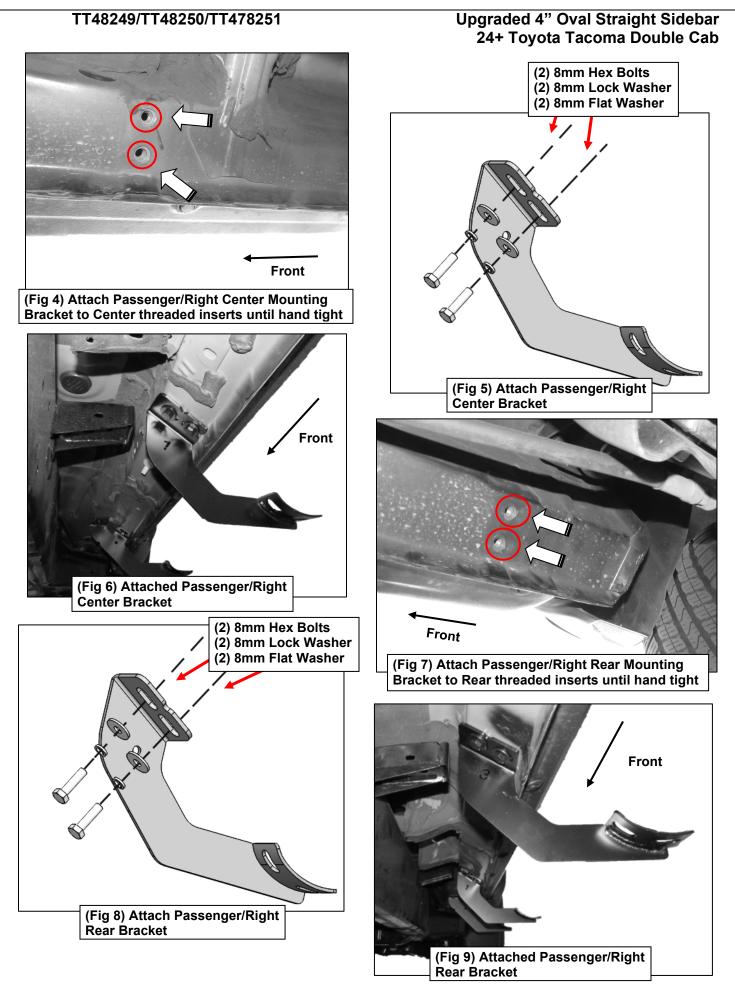

5-7-24 (JY)

Follow (Fig 10 - 11) to install the running board. Repeat the following steps on the Driver Side. Ensure fasteners are only hand tight at this point.