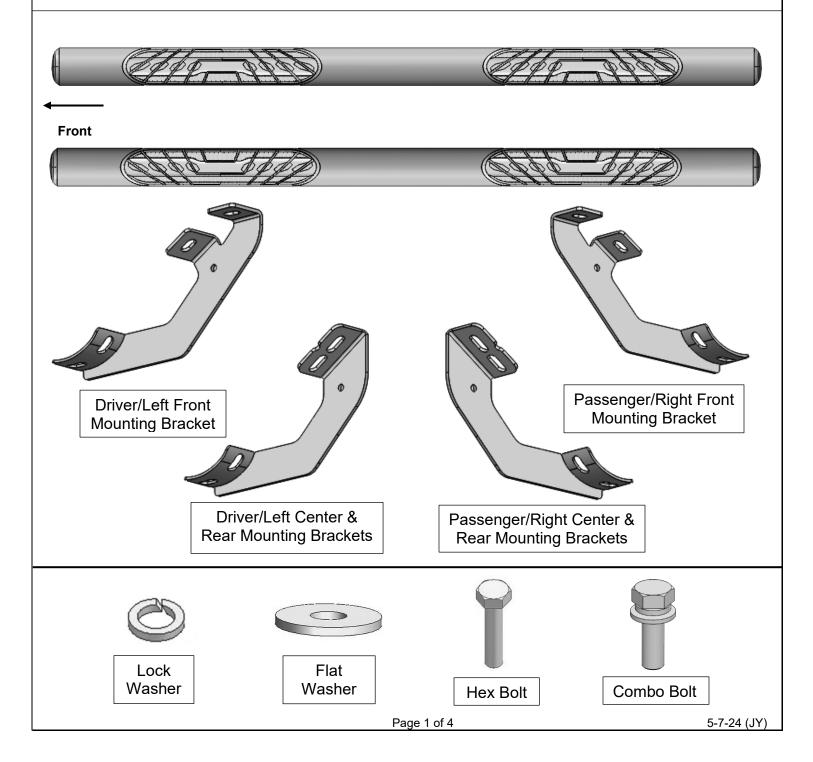

## PARTS LIST:

| Qty | Item Description                       | Qty | Item Description                       |
|-----|----------------------------------------|-----|----------------------------------------|
| 1   | Driver/Left Side Bar                   | 2   | Passenger/Right Center & Rear Mounting |
|     |                                        |     | Brackets                               |
| 1   | Passenger/right Side Bar               | 12  | 8mm Lock Washers                       |
| 1   | Driver/Left Front Mounting Bracket     | 12  | 8mm x 24mm OD x 2mm Flat Washers       |
| 2   | Driver/Left Center & Rear Mounting     | 12  | 8-1.25mm x 30mm Hex Bolts              |
|     | Brackets                               |     |                                        |
| 1   | Passenger/Right Front Mounting Bracket | 12  | 8-1.25mm x 25mm Combo Bolts            |