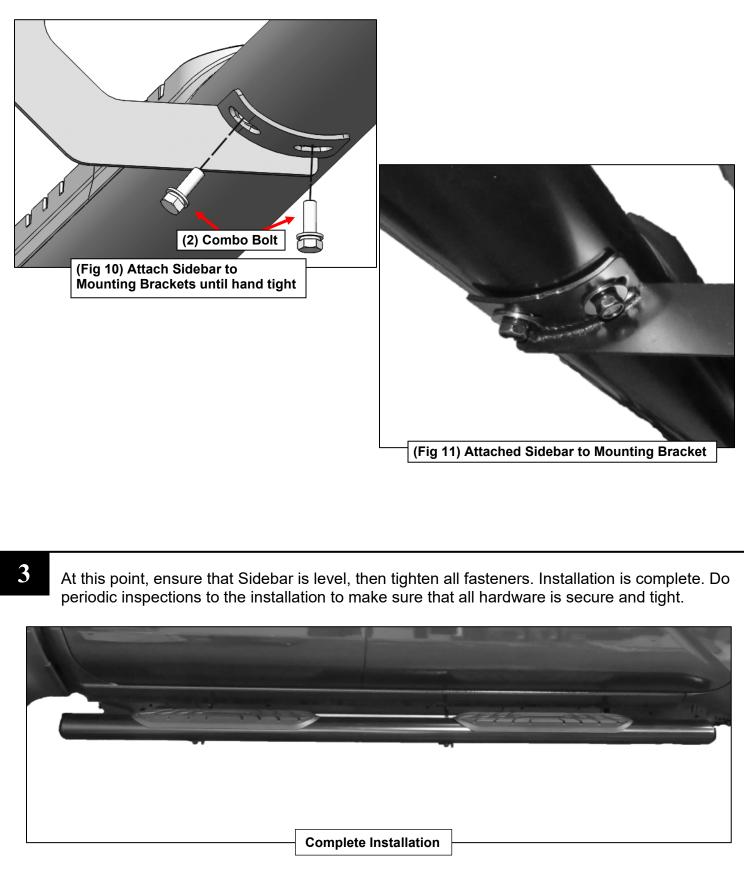

5-7-24 (JY)

Follow (Fig 10 - 11) to install the running board. Repeat the following steps on the Driver Side. Ensure fasteners are only hand tight at this point.