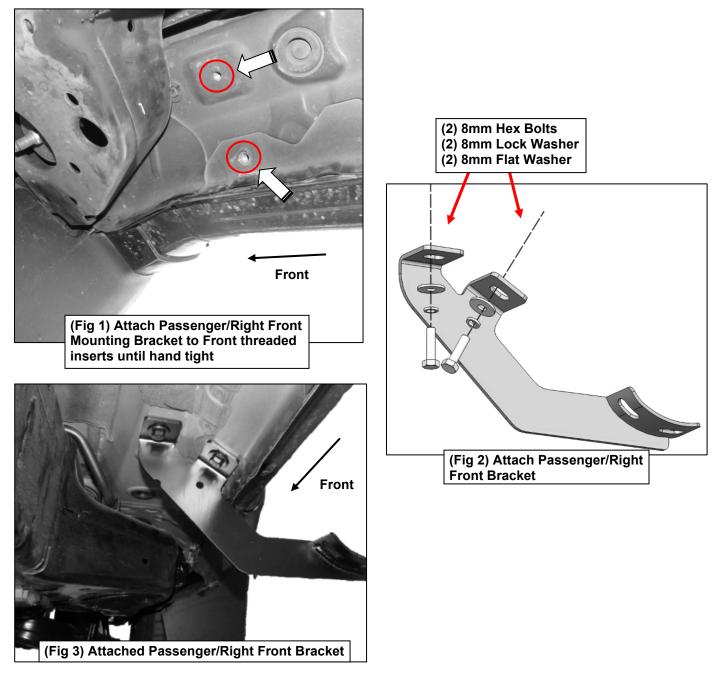

5-7-24 (JY)

Follow (Fig 10 - 11) to install the running board. Repeat the following steps on the Driver Side. Ensure fasteners are only hand tight at this point.