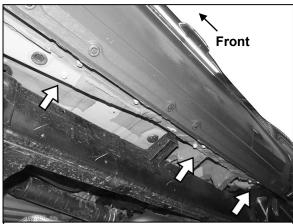

#### PROCEDURE:

- 1. REMOVE CONTENTS FROM BOX. VERIFY ALL PARTS ARE PRESENT. READ INSTRUCTIONS CAREFULLY. USE ILLUSTRATION TO PROPERLY IDENTIFY BRACKETS AND SIDEBARS.
- 2. Starting on the driver/left front of the vehicle, remove the plastic plugs or hex bolts filling the threaded holes in the body panel, (Figure 1). Select the driver/left Front Mounting Bracket, (Figure 2). Attach the Bracket to the vehicle with the included (2) 8mm x 30mm Hex Bolts, (2) 8mm Lock Washers and (2) 8mm Flat Washers, (Figure 3). Do not tighten hardware at this time.
- 3. Move along the side of the vehicle to the next or center mounting location, (Figure 1). Select (1) driver/left Center/rear Mounting Bracket, (Figure 4). Repeat Step 2 for center Mounting Bracket installation, (Figure 5). IMPORTANT: The Center and Rear Brackets are the same. Properly identify all Brackets before installing.
- **4.** Move to the last mounting location at the rear of the cab, **(Figure 1)**. Select the remaining driver/left Center/rear Bracket, **(Figure 4)**. Repeat the previous **Steps** for Rear Mounting Bracket installation, **(Figure 6)**.
- **5.** Carefully place the driver/left Side Bar onto the Brackets. **IMPORTANT**: Do not slide, (front to back or rotate), the Side Bar on the Brackets or damage to the finish may result. Align the inserts in the bottom of the Side Bar with the slots in the Mounting Brackets.
- **6.** Attach the Side Bar to the front Mounting Bracket with the included (2) 8mm x 25mm Combination Hex Bolts, (**Figures 7 & 8**). Do not tighten hardware at this time.

#### **Driver/left Side Installation Pictured**

(Fig 1) Driver/left side mounting locations (arrows). Remove factory hex bolts from threaded holes as pictured

(Fig 2) Attach driver/left front Mounting Bracket to front location