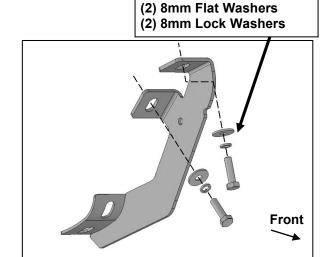

#### PROCEDURE:

- 1. REMOVE CONTENTS FROM BOX. VERIFY ALL PARTS ARE PRESENT. READ INSTRUCTIONS CAREFULLY. USE ILLUSTRATION TO PROPERLY IDENTIFY BRACKETS AND SIDEBARS.
- 2. Starting on the driver/left front of the vehicle, remove the plastic plugs or hex bolts filling the threaded holes in the body panel, (Figure 1). Select the driver/left Front Mounting Bracket, (Figure 2). Attach the Bracket to the vehicle with the included (2) 8mm x 30mm Hex Bolts, (2) 8mm Lock Washers and (2) 8mm Flat Washers, (Figure 3). Do not tighten hardware at this time.
- 3. Move along the side of the vehicle to the next or center mounting location, (Figure 1). Select (1) driver/left Center/rear Mounting Bracket, (Figure 4). Repeat Step 2 for center Mounting Bracket installation, (Figure 5). IMPORTANT: The Center and Rear Brackets are the same. Properly identify all Brackets before installing.
- **4.** Move to the last mounting location at the rear of the cab, **(Figure 1)**. Select the remaining driver/left Center/rear Bracket, **(Figure 4)**. Repeat the previous **Steps** for Rear Mounting Bracket installation, **(Figure 6)**.
- **5.** Carefully place the driver/left Side Bar onto the Brackets. **IMPORTANT**: Do not slide, (front to back or rotate), the Side Bar on the Brackets or damage to the finish may result. Align the inserts in the bottom of the Side Bar with the slots in the Mounting Brackets.
- **6.** Attach the Side Bar to the front Mounting Bracket with the included (2) 8mm x 25mm Combination Hex Bolts, (**Figures 7 & 8**). Do not tighten hardware at this time.

- (2) 8mm x 30mm Hex Bolts
- (2) 8mm Flat Washers
- (2) 8mm Lock Washers

(Fig 3) Driver/left front Mounting Bracket installed

(Fig 4) Attach driver/left Center/rear Mounting Brackets

Page 2 of 4 4/11/24 (DP)