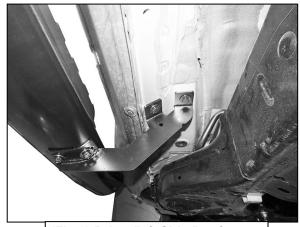

#### **Driver/left Side Installation Pictured**

(Fig 1) Driver/left side mounting locations (arrows). Remove factory hex bolts from threaded holes as pictured

(Fig 2) Attach driver/left front Mounting Bracket to front location

- (2) 8mm x 30mm Hex Bolts
- (2) 8mm Flat Washers
- (2) 8mm Lock Washers

(Fig 3) Driver/left front Mounting Bracket installed

(Fig 4) Attach driver/left Center/rear Mounting Brackets

Page 2 of 4 4/11/24 (DP)