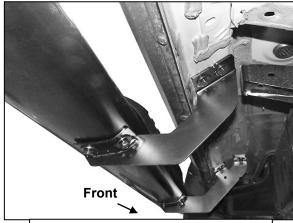

#### **Driver/left Side Installation Pictured**

(Fig 5) Driver/left center Mounting Bracket installed

(Fig 6) Driver/left rear Mounting Bracket installed

(Fig 7) Attach driver/left Side Bar to front Mounting Bracket

(Fig 8) Driver/left Side Bar front Bracket complete installation

Page 3 of 4 4/11/24 (DP)