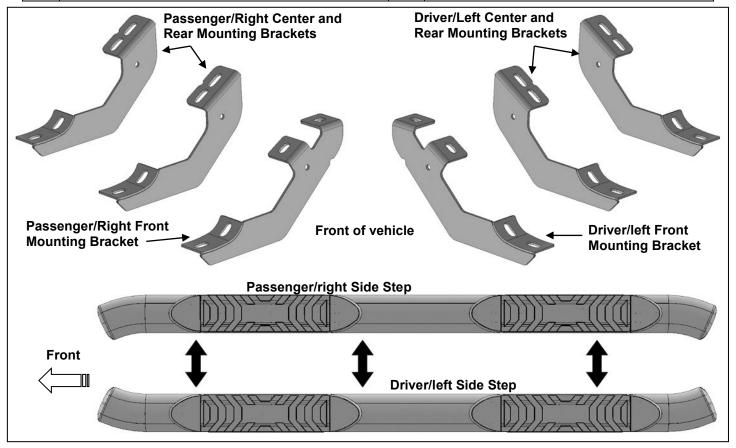

#### **PARTS LIST:**

| 1 | Driver/left Side Bar                          | 12 | 8-1.25mm x 25mm Combination Bolts |
|---|-----------------------------------------------|----|-----------------------------------|
| 1 | Passenger/right Side Bar                      | 12 | 8-1.25mm x 30mm Hex Bolts         |
| 1 | Driver/left Front Mounting Bracket            | 12 | 8mm x 24mm x 2mm Flat Washers     |
| 1 | Passenger/right Front Mounting Bracket        | 12 | 8mm Lock Washers                  |
| 2 | Driver/left Center/rear Mounting Brackets     |    |                                   |
| 2 | Passenger/right Center/rear Mounting Brackets |    |                                   |

#### PROCEDURE:

- 1. REMOVE CONTENTS FROM BOX. VERIFY ALL PARTS ARE PRESENT. READ INSTRUCTIONS CAREFULLY. USE ILLUSTRATION TO PROPERLY IDENTIFY BRACKETS AND SIDEBARS.
- 2. Starting on the driver/left front of the vehicle, remove the plastic plugs or hex bolts filling the threaded holes in the body panel, (Figure 1). Select the driver/left Front Mounting Bracket, (Figure 2). Attach the Bracket to the vehicle with the included (2) 8mm x 30mm Hex Bolts, (2) 8mm Lock Washers and (2) 8mm Flat Washers, (Figure 3). Do not tighten hardware at this time.
- 3. Move along the side of the vehicle to the next or center mounting location, (Figure 1). Select (1) driver/left Center/rear Mounting Bracket, (Figure 4). Repeat Step 2 for center Mounting Bracket installation, (Figure 5). IMPORTANT: The Center and Rear Brackets are the same. Properly identify all Brackets before installing.
- **4.** Move to the last mounting location at the rear of the cab, **(Figure 1)**. Select the remaining driver/left Center/rear Bracket, **(Figure 4)**. Repeat the previous **Steps** for Rear Mounting Bracket installation, **(Figure 6)**.
- **5.** Carefully place the driver/left Side Bar onto the Brackets. **IMPORTANT**: Do not slide, (front to back or rotate), the Side Bar on the Brackets or damage to the finish may result. Align the inserts in the bottom of the Side Bar with the slots in the Mounting Brackets.
- **6.** Attach the Side Bar to the front Mounting Bracket with the included (2) 8mm x 25mm Combination Hex Bolts, (**Figures 7 & 8**). Do not tighten hardware at this time.