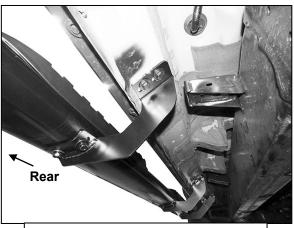

#### **Driver/left Side Installation Pictured**

(Fig 9) Attach driver/left Side Bar to center and rear Mounting Brackets

(Fig 11) Driver/left Side Bar attached to rear Mounting Bracket

(Fig 10) Driver/left Side Bar attached to center Mounting Bracket