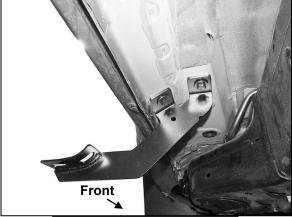

#### PROCEDURE:

- 1. REMOVE CONTENTS FROM BOX. VERIFY ALL PARTS ARE PRESENT. READ INSTRUCTIONS CAREFULLY. USE ILLUSTRATION TO PROPERLY IDENTIFY BRACKETS AND SIDEBARS.
- 2. Starting on the driver/left front of the vehicle, remove the plastic plugs or hex bolts filling the threaded holes in the body panel, (Figure 1). Select the driver/left Front Mounting Bracket, (Figure 2). Attach the Bracket to the vehicle with the included (2) 8mm x 30mm Hex Bolts, (2) 8mm Lock Washers and (2) 8mm Flat Washers, (Figure 3). Do not tighten hardware at this time.
- 3. Move along the side of the vehicle to the next or center mounting location, (Figure 1). Select (1) driver/left Center/rear Mounting Bracket, (Figure 4). Repeat Step 2 for center Mounting Bracket installation, (Figure 5). IMPORTANT: The Center and Rear Brackets are the same. Properly identify all Brackets before installing.
- **4.** Move to the last mounting location at the rear of the cab, **(Figure 1)**. Select the remaining driver/left Center/rear Bracket, **(Figure 4)**. Repeat the previous **Steps** for Rear Mounting Bracket installation, **(Figure 6)**.
- **5.** Carefully place the driver/left Side Bar onto the Brackets. **IMPORTANT**: Do not slide, (front to back or rotate), the Side Bar on the Brackets or damage to the finish may result. Align the inserts in the bottom of the Side Bar with the slots in the Mounting Brackets.
- **6.** Attach the Side Bar to the front Mounting Bracket with the included (2) 8mm x 25mm Combination Hex Bolts, (**Figures 7 & 8**). Do not tighten hardware at this time.

- (2) 8mm x 30mm Hex Bolts
- (2) 8mm Flat Washers
- (2) 8mm Lock Washers

(Fig 3) Driver/left front Mounting Bracket installed

(Fig 4) Attach driver/left Center/rear Mounting Brackets

Page 2 of 4 4/11/24 (DP)

#### **Driver/left Side Installation Pictured**

(Fig 5) Driver/left center Mounting Bracket installed

(Fig 6) Driver/left rear Mounting Bracket installed

(Fig 7) Attach driver/left Side Bar to front Mounting Bracket