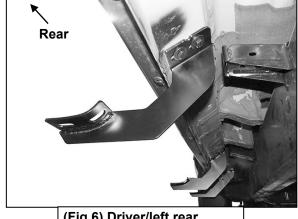

#### PROCEDURE:

- 1. REMOVE CONTENTS FROM BOX. VERIFY ALL PARTS ARE PRESENT. READ INSTRUCTIONS CAREFULLY. USE ILLUSTRATION TO PROPERLY IDENTIFY BRACKETS AND SIDEBARS.
- 2. Starting on the driver/left front of the vehicle, remove the plastic plugs or hex bolts filling the threaded holes in the body panel, (Figure 1). Select the driver/left Front Mounting Bracket, (Figure 2). Attach the Bracket to the vehicle with the included (2) 8mm x 30mm Hex Bolts, (2) 8mm Lock Washers and (2) 8mm Flat Washers, (Figure 3). Do not tighten hardware at this time.
- 3. Move along the side of the vehicle to the next or center mounting location, (Figure 1). Select (1) driver/left Center/rear Mounting Bracket, (Figure 4). Repeat Step 2 for center Mounting Bracket installation, (Figure 5). IMPORTANT: The Center and Rear Brackets are the same. Properly identify all Brackets before installing.
- **4.** Move to the last mounting location at the rear of the cab, **(Figure 1)**. Select the remaining driver/left Center/rear Bracket, **(Figure 4)**. Repeat the previous **Steps** for Rear Mounting Bracket installation, **(Figure 6)**.
- **5.** Carefully place the driver/left Side Bar onto the Brackets. **IMPORTANT**: Do not slide, (front to back or rotate), the Side Bar on the Brackets or damage to the finish may result. Align the inserts in the bottom of the Side Bar with the slots in the Mounting Brackets.
- **6.** Attach the Side Bar to the front Mounting Bracket with the included (2) 8mm x 25mm Combination Hex Bolts, (**Figures 7 & 8**). Do not tighten hardware at this time.

#### **Driver/left Side Installation Pictured**

(Fig 5) Driver/left center Mounting Bracket installed

(Fig 6) Driver/left rear Mounting Bracket installed

(Fig 7) Attach driver/left Side Bar to front Mounting Bracket