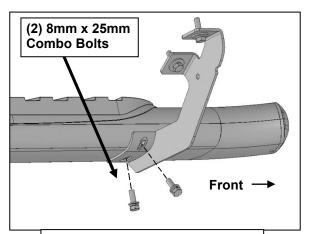

#### PROCEDURE:

- 1. REMOVE CONTENTS FROM BOX. VERIFY ALL PARTS ARE PRESENT. READ INSTRUCTIONS CAREFULLY. USE ILLUSTRATION TO PROPERLY IDENTIFY BRACKETS AND SIDEBARS.
- 2. Starting on the driver/left front of the vehicle, remove the plastic plugs or hex bolts filling the threaded holes in the body panel, (Figure 1). Select the driver/left Front Mounting Bracket, (Figure 2). Attach the Bracket to the vehicle with the included (2) 8mm x 30mm Hex Bolts, (2) 8mm Lock Washers and (2) 8mm Flat Washers, (Figure 3). Do not tighten hardware at this time.
- 3. Move along the side of the vehicle to the next or center mounting location, (Figure 1). Select (1) driver/left Center/rear Mounting Bracket, (Figure 4). Repeat Step 2 for center Mounting Bracket installation, (Figure 5). IMPORTANT: The Center and Rear Brackets are the same. Properly identify all Brackets before installing.
- **4.** Move to the last mounting location at the rear of the cab, **(Figure 1)**. Select the remaining driver/left Center/rear Bracket, **(Figure 4)**. Repeat the previous **Steps** for Rear Mounting Bracket installation, **(Figure 6)**.
- **5.** Carefully place the driver/left Side Bar onto the Brackets. **IMPORTANT**: Do not slide, (front to back or rotate), the Side Bar on the Brackets or damage to the finish may result. Align the inserts in the bottom of the Side Bar with the slots in the Mounting Brackets.
- **6.** Attach the Side Bar to the front Mounting Bracket with the included (2) 8mm x 25mm Combination Hex Bolts, (**Figures 7 & 8**). Do not tighten hardware at this time.

#### 5" BENT END SIDE BARS 2024-ON TACOMA DOUBLE CAB

(2) 8mm x 30mm Hex Bolts

- 7. Attach the Side Bar to the center and rear Mounting Brackets with the included (4) 8mm x 25mm Combination Hex Bolts, (**Figures 9—11**). Do not tighten hardware at this time.
- 8. Level and adjust the Side Bar properly and tighten all hardware.
- 9. Repeat Steps 2—8 for passenger/right Side Bar installation.
- **10.** Do periodic inspections to the installation to make sure that all hardware is secure and tight.

#### **Driver/left Side Installation Pictured**

(Fig 9) Attach driver/left Side Bar to center and rear Mounting Brackets

(Fig 11) Driver/left Side Bar attached to rear Mounting Bracket

(Fig 10) Driver/left Side Bar attached to center Mounting Bracket