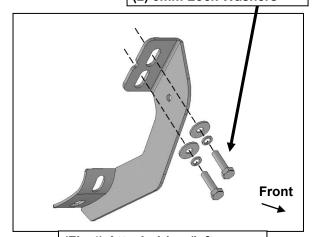

#### PROCEDURE:

- 1. REMOVE CONTENTS FROM BOX. VERIFY ALL PARTS ARE PRESENT. READ INSTRUCTIONS CAREFULLY. USE ILLUSTRATION TO PROPERLY IDENTIFY BRACKETS AND SIDEBARS.
- 2. Starting on the driver/left front of the vehicle, remove the plastic plugs or hex bolts filling the threaded holes in the body panel, (Figure 1). Select the driver/left Front Mounting Bracket, (Figure 2). Attach the Bracket to the vehicle with the included (2) 8mm x 30mm Hex Bolts, (2) 8mm Lock Washers and (2) 8mm Flat Washers, (Figure 3). Do not tighten hardware at this time.
- 3. Move along the side of the vehicle to the next or center mounting location, (Figure 1). Select (1) driver/left Center/rear Mounting Bracket, (Figure 4). Repeat Step 2 for center Mounting Bracket installation, (Figure 5). IMPORTANT: The Center and Rear Brackets are the same. Properly identify all Brackets before installing.
- **4.** Move to the last mounting location at the rear of the cab, **(Figure 1)**. Select the remaining driver/left Center/rear Bracket, **(Figure 4)**. Repeat the previous **Steps** for Rear Mounting Bracket installation, **(Figure 6)**.
- **5.** Carefully place the driver/left Side Bar onto the Brackets. **IMPORTANT**: Do not slide, (front to back or rotate), the Side Bar on the Brackets or damage to the finish may result. Align the inserts in the bottom of the Side Bar with the slots in the Mounting Brackets.
- **6.** Attach the Side Bar to the front Mounting Bracket with the included (2) 8mm x 25mm Combination Hex Bolts, (**Figures 7 & 8**). Do not tighten hardware at this time.

- (2) 8mm x 30mm Hex Bolts
- (2) 8mm Flat Washers
- (2) 8mm Lock Washers

(Fig 3) Driver/left front Mounting Bracket installed

(Fig 4) Attach driver/left Center/rear Mounting Brackets

Page 2 of 4 4/11/24 (DP)