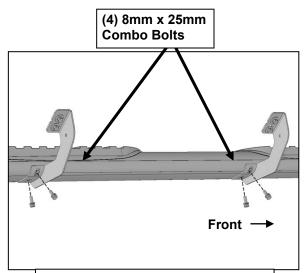

#### 5" BENT END SIDE BARS 2024-ON TACOMA DOUBLE CAB

(2) 8mm x 30mm Hex Bolts

- 7. Attach the Side Bar to the center and rear Mounting Brackets with the included (4) 8mm x 25mm Combination Hex Bolts, (**Figures 9—11**). Do not tighten hardware at this time.
- 8. Level and adjust the Side Bar properly and tighten all hardware.
- 9. Repeat Steps 2—8 for passenger/right Side Bar installation.
- **10.** Do periodic inspections to the installation to make sure that all hardware is secure and tight.