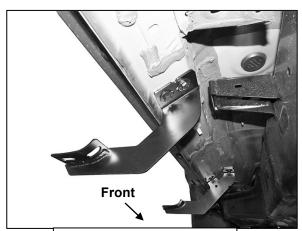

#### PROCEDURE:

- 1. REMOVE CONTENTS FROM BOX. VERIFY ALL PARTS ARE PRESENT. READ INSTRUCTIONS CAREFULLY. USE ILLUSTRATION TO PROPERLY IDENTIFY BRACKETS AND SIDEBARS.
- 2. Starting on the driver/left front of the vehicle, remove the plastic plugs or hex bolts filling the threaded holes in the body panel, (Figure 1). Select the driver/left Front Mounting Bracket, (Figure 2). Attach the Bracket to the vehicle with the included (2) 8mm x 30mm Hex Bolts, (2) 8mm Lock Washers and (2) 8mm Flat Washers, (Figure 3). Do not tighten hardware at this time.
- 3. Move along the side of the vehicle to the next or center mounting location, (Figure 1). Select (1) driver/left Center/rear Mounting Bracket, (Figure 4). Repeat Step 2 for center Mounting Bracket installation, (Figure 5). IMPORTANT: The Center and Rear Brackets are the same. Properly identify all Brackets before installing.
- **4.** Move to the last mounting location at the rear of the cab, **(Figure 1)**. Select the remaining driver/left Center/rear Bracket, **(Figure 4)**. Repeat the previous **Steps** for Rear Mounting Bracket installation, **(Figure 6)**.
- **5.** Carefully place the driver/left Side Bar onto the Brackets. **IMPORTANT**: Do not slide, (front to back or rotate), the Side Bar on the Brackets or damage to the finish may result. Align the inserts in the bottom of the Side Bar with the slots in the Mounting Brackets.
- **6.** Attach the Side Bar to the front Mounting Bracket with the included (2) 8mm x 25mm Combination Hex Bolts, (**Figures 7 & 8**). Do not tighten hardware at this time.

#### **Driver/left Side Installation Pictured**

(Fig 1) Driver/left side mounting locations (arrows). Remove factory hex bolts from threaded holes as pictured

(Fig 2) Attach driver/left front Mounting Bracket to front location