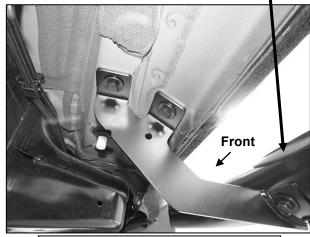

(Fig 3) Attach passenger/right Center/rear Mounting Brackets to center and rear mounting locations

- (2) 8mm x 30mm Hex Bolts
- (2) 8mm Flat Washers
- (2) 8mm Lock Washers

(Fig 2) Attach passenger/right front Mounting Bracket to front location