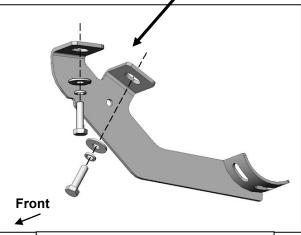

(Fig 3) Attach passenger/right Center/rear Mounting Brackets to center and rear mounting locations

- (2) 8mm x 30mm Hex Bolts
- (2) 8mm Flat Washers
- (2) 8mm Lock Washers

(Fig 2) Attach passenger/right front Mounting Bracket to front location