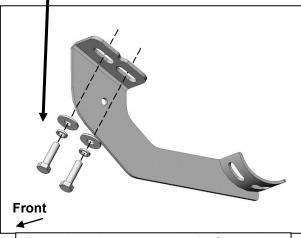

(Fig 3) Attach passenger/right Center/rear Mounting Brackets to center and rear mounting locations

- (2) 8mm x 30mm Hex Bolts
- (2) 8mm Flat Washers
- (2) 8mm Lock Washers

(Fig 2) Attach passenger/right front Mounting Bracket to front location