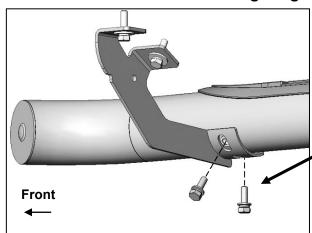

#### PROCEDURE:

- 1. REMOVE CONTENTS FROM BOX. VERIFY ALL PARTS ARE PRESENT. READ INSTRUCTIONS CAREFULLY. USE ILLUSTRATION TO PROPERLY IDENTIFY BRACKETS AND SIDE BARS.
- 2. Starting on the passenger/right front of the vehicle, remove the plastic plugs or hex bolts filling the threaded holes in the body panel, (**Figure 1**). Select the passenger/right Front Mounting Bracket, (**Figure 2**). Attach the Bracket to the vehicle with the included (2) 8mm x 30mm Hex Bolts, (2) 8mm Lock Washers and (2) 8mm Flat Washers. Do not tighten hardware at this time.
- **3.** Move along the side of the vehicle to the next or center mounting location, **(Figure 1)**. Select (1) passenger/right Center/rear Mounting Bracket, **(Figure 3)**. Repeat **Step 2** for center Mounting Bracket installation. **IMPORTANT**: The Center and Rear Brackets are the same. Properly identify all Brackets before installing.
- **4.** Move to the last mounting location at the rear of the cab, **(Figure 1)**. Select the remaining passenger/right Center/rear Bracket, **(Figure 3)**. Repeat the previous **Steps** for Rear Mounting Bracket installation.
- **5.** Carefully place the passenger/right Side Bar onto the Brackets. **IMPORTANT**: Do not slide, (front to back or rotate), the Side Bar on the Brackets or damage to the finish may result. Align the inserts in the bottom of the Side Bar with the slots on the Mounting Brackets.
- **6.** Attach the Side Bar to the front Mounting Bracket with the included (2) 8mm x 25mm Combination Hex Bolts, (**Figures 4 & 5**). Do not tighten hardware at this time.
- 7. Attach the Side Bar to the center and rear Mounting Brackets with the included (4) 8mm x 25mm Combination Hex Bolts, (**Figures 6 & 7**). Do not tighten hardware at this time.

## Passenger/right Side Installation Pictured

(Fig 4) Attach passenger/right Side Bar to front Mounting Bracket

(Fig 5) Passenger/right Side Bar attached to Front Mounting Bracket

(Fig 6) Attach passenger/right Side Bar to Center & Rear Mounting Brackets