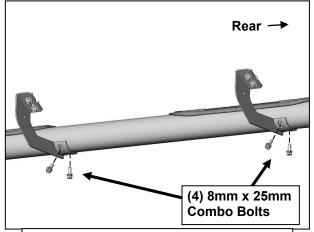

#### PROCEDURE:

- 1. REMOVE CONTENTS FROM BOX. VERIFY ALL PARTS ARE PRESENT. READ INSTRUCTIONS CAREFULLY. USE ILLUSTRATION TO PROPERLY IDENTIFY BRACKETS AND SIDE BARS.
- 2. Starting on the passenger/right front of the vehicle, remove the plastic plugs or hex bolts filling the threaded holes in the body panel, (**Figure 1**). Select the passenger/right Front Mounting Bracket, (**Figure 2**). Attach the Bracket to the vehicle with the included (2) 8mm x 30mm Hex Bolts, (2) 8mm Lock Washers and (2) 8mm Flat Washers. Do not tighten hardware at this time.
- **3.** Move along the side of the vehicle to the next or center mounting location, **(Figure 1)**. Select (1) passenger/right Center/rear Mounting Bracket, **(Figure 3)**. Repeat **Step 2** for center Mounting Bracket installation. **IMPORTANT**: The Center and Rear Brackets are the same. Properly identify all Brackets before installing.
- **4.** Move to the last mounting location at the rear of the cab, **(Figure 1)**. Select the remaining passenger/right Center/rear Bracket, **(Figure 3)**. Repeat the previous **Steps** for Rear Mounting Bracket installation.
- **5.** Carefully place the passenger/right Side Bar onto the Brackets. **IMPORTANT**: Do not slide, (front to back or rotate), the Side Bar on the Brackets or damage to the finish may result. Align the inserts in the bottom of the Side Bar with the slots on the Mounting Brackets.
- **6.** Attach the Side Bar to the front Mounting Bracket with the included (2) 8mm x 25mm Combination Hex Bolts, (**Figures 4 & 5**). Do not tighten hardware at this time.
- 7. Attach the Side Bar to the center and rear Mounting Brackets with the included (4) 8mm x 25mm Combination Hex Bolts, (**Figures 6 & 7**). Do not tighten hardware at this time.

## Passenger/right Side Installation Pictured

(Fig 4) Attach passenger/right Side Bar to front Mounting Bracket

(Fig 5) Passenger/right Side Bar attached to Front Mounting Bracket

(Fig 6) Attach passenger/right Side Bar to Center & Rear Mounting Brackets

(Fig 7) Passenger/right Side Bar attached to Front and Center Mounting Brackets