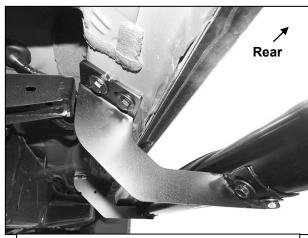

#### PROCEDURE:

- 1. REMOVE CONTENTS FROM BOX. VERIFY ALL PARTS ARE PRESENT. READ INSTRUCTIONS CAREFULLY. USE ILLUSTRATION TO PROPERLY IDENTIFY BRACKETS AND SIDE BARS.
- 2. Starting on the passenger/right front of the vehicle, remove the plastic plugs or hex bolts filling the threaded holes in the body panel, (**Figure 1**). Select the passenger/right Front Mounting Bracket, (**Figure 2**). Attach the Bracket to the vehicle with the included (2) 8mm x 30mm Hex Bolts, (2) 8mm Lock Washers and (2) 8mm Flat Washers. Do not tighten hardware at this time.
- **3.** Move along the side of the vehicle to the next or center mounting location, **(Figure 1)**. Select (1) passenger/right Center/rear Mounting Bracket, **(Figure 3)**. Repeat **Step 2** for center Mounting Bracket installation. **IMPORTANT**: The Center and Rear Brackets are the same. Properly identify all Brackets before installing.
- **4.** Move to the last mounting location at the rear of the cab, **(Figure 1)**. Select the remaining passenger/right Center/rear Bracket, **(Figure 3)**. Repeat the previous **Steps** for Rear Mounting Bracket installation.
- **5.** Carefully place the passenger/right Side Bar onto the Brackets. **IMPORTANT**: Do not slide, (front to back or rotate), the Side Bar on the Brackets or damage to the finish may result. Align the inserts in the bottom of the Side Bar with the slots on the Mounting Brackets.
- **6.** Attach the Side Bar to the front Mounting Bracket with the included (2) 8mm x 25mm Combination Hex Bolts, (**Figures 4 & 5**). Do not tighten hardware at this time.
- 7. Attach the Side Bar to the center and rear Mounting Brackets with the included (4) 8mm x 25mm Combination Hex Bolts, (**Figures 6 & 7**). Do not tighten hardware at this time.

(Fig 3) Attach passenger/right Center/rear Mounting Brackets to center and rear mounting locations

- (2) 8mm x 30mm Hex Bolts
- (2) 8mm Flat Washers
- (2) 8mm Lock Washers

(Fig 2) Attach passenger/right front Mounting Bracket to front location