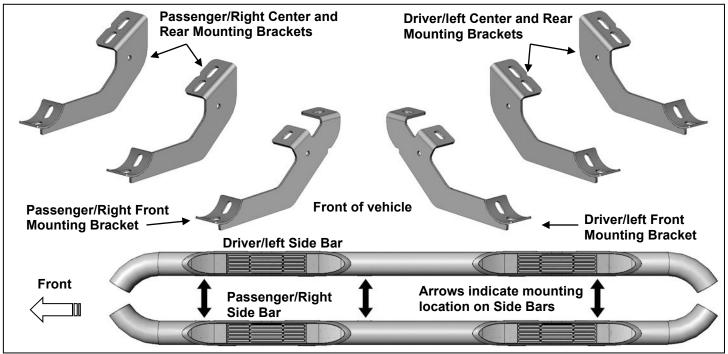

#### **PARTS LIST:**

| 1 | Driver/left Side Bar                          | 12 | 8-1.25mm x 25mm Combination Bolts |
|---|-----------------------------------------------|----|-----------------------------------|
| 1 | Passenger/right Side Bar                      | 12 | 8-1.25mm x 30mm Hex Bolts         |
| 1 | Driver/left Front Mounting Bracket            | 12 | 8mm x 24mm x 2mm Flat Washers     |
| 1 | Passenger/right Front Mounting Bracket        | 12 | 8mm Lock Washers                  |
| 2 | Driver/left Center/rear Mounting Brackets     |    |                                   |
| 2 | Passenger/right Center/rear Mounting Brackets |    |                                   |

#### PROCEDURE:

- 1. REMOVE CONTENTS FROM BOX. VERIFY ALL PARTS ARE PRESENT. READ INSTRUCTIONS CAREFULLY. USE ILLUSTRATION TO PROPERLY IDENTIFY BRACKETS AND SIDE BARS.
- 2. Starting on the passenger/right front of the vehicle, remove the plastic plugs or hex bolts filling the threaded holes in the body panel, (**Figure 1**). Select the passenger/right Front Mounting Bracket, (**Figure 2**). Attach the Bracket to the vehicle with the included (2) 8mm x 30mm Hex Bolts, (2) 8mm Lock Washers and (2) 8mm Flat Washers. Do not tighten hardware at this time.
- **3.** Move along the side of the vehicle to the next or center mounting location, **(Figure 1)**. Select (1) passenger/right Center/rear Mounting Bracket, **(Figure 3)**. Repeat **Step 2** for center Mounting Bracket installation. **IMPORTANT**: The Center and Rear Brackets are the same. Properly identify all Brackets before installing.
- **4.** Move to the last mounting location at the rear of the cab, **(Figure 1)**. Select the remaining passenger/right Center/rear Bracket, **(Figure 3)**. Repeat the previous **Steps** for Rear Mounting Bracket installation.
- **5.** Carefully place the passenger/right Side Bar onto the Brackets. **IMPORTANT**: Do not slide, (front to back or rotate), the Side Bar on the Brackets or damage to the finish may result. Align the inserts in the bottom of the Side Bar with the slots on the Mounting Brackets.
- **6.** Attach the Side Bar to the front Mounting Bracket with the included (2) 8mm x 25mm Combination Hex Bolts, (**Figures 4 & 5**). Do not tighten hardware at this time.
- 7. Attach the Side Bar to the center and rear Mounting Brackets with the included (4) 8mm x 25mm Combination Hex Bolts, (**Figures 6 & 7**). Do not tighten hardware at this time.