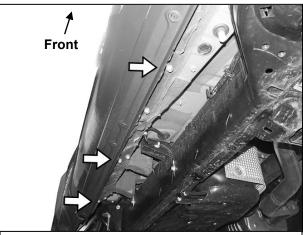

### Passenger/right Side Installation Pictured

(Fig 1) Passenger/right side mounting locations (arrows). Remove factory hex bolts from threaded holes as pictured

- (2) 8mm x 30mm Hex Bolts
- (2) 8mm Flat Washers
- (2) 8mm Lock Washers