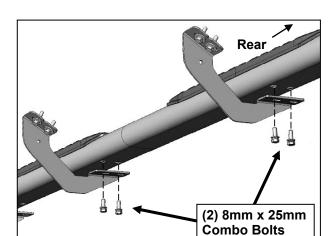

#### 2024-25 ON TACOMA DOUBLE CAB

- 7. Attach the Side Step to the center and rear Mounting Brackets with the included (4) 8mm x 25mm Combination Hex Bolts, (**Figures 6 & 7**). Do not tighten hardware at this time.
- 8. Level and adjust the Side Step properly and tighten all hardware.
- **9.** Repeat **Steps 2—8** for driver/left Side Step installation.
- **10.** Do periodic inspections to the installation to make sure that all hardware is secure and tight.

# Passenger/right Side Installation Pictured

(Fig 5) Passenger/right Side Step attached to Front Mounting Bracket

(Fig 6) Attach passenger/right Side Step to Center & Rear Mounting Brackets

(Fig 7) Passenger/right Side Step attached to Center and Rear Mounting Brackets