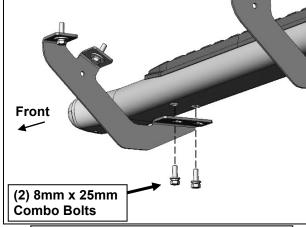

#### PROCEDURE:

- 1. REMOVE CONTENTS FROM BOX. VERIFY ALL PARTS ARE PRESENT. READ INSTRUCTIONS CAREFULLY. USE ILLUSTRATION TO PROPERLY IDENTIFY BRACKETS AND SIDEBARS.
- 2. Starting on the passenger/right front of the vehicle, remove the plastic plugs or hex bolts filling the threaded holes in the body panel, (**Figure 1**). Select the passenger/right Front Mounting Bracket, (**Figure 2**). Attach the Bracket to the vehicle with the included (2) 8mm x 30mm Hex Bolts, (2) 8mm Lock Washers and (2) 8mm Flat Washers. Do not tighten hardware at this time.
- **3.** Move along the side of the vehicle to the next or center mounting location, **(Figure 1)**. Select (1) passenger/right Center/rear Mounting Bracket, **(Figure 3)**. Repeat **Step 2** for center Mounting Bracket installation. **IMPORTANT**: The Center and Rear Brackets are the same. Properly identify all Brackets before installing.
- **4.** Move to the last mounting location at the rear of the cab, **(Figure 1)**. Select the remaining passenger/right Center/rear Bracket, **(Figure 3)**. Repeat the previous **Steps** for Rear Mounting Bracket installation.
- **5.** Carefully place the passenger/right Side Step onto the Brackets. **IMPORTANT**: Do not slide, (front to back or rotate), the Side Step on the Brackets or damage to the finish may result. Align the inserts in the bottom of the Side Step with the slots on the Mounting Brackets.
- **6.** Attach the Side Step to the front Mounting Bracket with the included (2) 8mm x 25mm Combination Hex Bolts, (**Figures 4 & 5**). Do not tighten hardware at this time.

(Fig 3) Attach passenger/right Center/rear Mounting Brackets

(Fig 2) Attach passenger/right front Mounting Bracket to front location

(Fig 4) Attach passenger/right Side Step to front Mounting Bracket

(2) 8mm x 25mm Combo Bolts