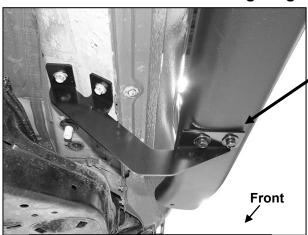

#### PROCEDURE:

- 1. REMOVE CONTENTS FROM BOX. VERIFY ALL PARTS ARE PRESENT. READ INSTRUCTIONS CAREFULLY. USE ILLUSTRATION TO PROPERLY IDENTIFY BRACKETS AND SIDEBARS.
- 2. Starting on the passenger/right front of the vehicle, remove the plastic plugs or hex bolts filling the threaded holes in the body panel, (**Figure 1**). Select the passenger/right Front Mounting Bracket, (**Figure 2**). Attach the Bracket to the vehicle with the included (2) 8mm x 30mm Hex Bolts, (2) 8mm Lock Washers and (2) 8mm Flat Washers. Do not tighten hardware at this time.
- **3.** Move along the side of the vehicle to the next or center mounting location, **(Figure 1)**. Select (1) passenger/right Center/rear Mounting Bracket, **(Figure 3)**. Repeat **Step 2** for center Mounting Bracket installation. **IMPORTANT**: The Center and Rear Brackets are the same. Properly identify all Brackets before installing.
- **4.** Move to the last mounting location at the rear of the cab, **(Figure 1)**. Select the remaining passenger/right Center/rear Bracket, **(Figure 3)**. Repeat the previous **Steps** for Rear Mounting Bracket installation.
- **5.** Carefully place the passenger/right Side Step onto the Brackets. **IMPORTANT**: Do not slide, (front to back or rotate), the Side Step on the Brackets or damage to the finish may result. Align the inserts in the bottom of the Side Step with the slots on the Mounting Brackets.
- **6.** Attach the Side Step to the front Mounting Bracket with the included (2) 8mm x 25mm Combination Hex Bolts, (**Figures 4 & 5**). Do not tighten hardware at this time.

# Passenger/right Side Installation Pictured

(Fig 5) Passenger/right Side Step attached to Front Mounting Bracket

(Fig 6) Attach passenger/right Side Step to Center & Rear Mounting Brackets

(Fig 7) Passenger/right Side Step attached to Center and Rear Mounting Brackets