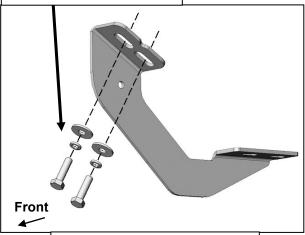

#### PROCEDURE:

- 1. REMOVE CONTENTS FROM BOX. VERIFY ALL PARTS ARE PRESENT. READ INSTRUCTIONS CAREFULLY. USE ILLUSTRATION TO PROPERLY IDENTIFY BRACKETS AND SIDEBARS.
- 2. Starting on the passenger/right front of the vehicle, remove the plastic plugs or hex bolts filling the threaded holes in the body panel, (**Figure 1**). Select the passenger/right Front Mounting Bracket, (**Figure 2**). Attach the Bracket to the vehicle with the included (2) 8mm x 30mm Hex Bolts, (2) 8mm Lock Washers and (2) 8mm Flat Washers. Do not tighten hardware at this time.
- **3.** Move along the side of the vehicle to the next or center mounting location, **(Figure 1)**. Select (1) passenger/right Center/rear Mounting Bracket, **(Figure 3)**. Repeat **Step 2** for center Mounting Bracket installation. **IMPORTANT**: The Center and Rear Brackets are the same. Properly identify all Brackets before installing.
- **4.** Move to the last mounting location at the rear of the cab, **(Figure 1)**. Select the remaining passenger/right Center/rear Bracket, **(Figure 3)**. Repeat the previous **Steps** for Rear Mounting Bracket installation.
- **5.** Carefully place the passenger/right Side Step onto the Brackets. **IMPORTANT**: Do not slide, (front to back or rotate), the Side Step on the Brackets or damage to the finish may result. Align the inserts in the bottom of the Side Step with the slots on the Mounting Brackets.
- **6.** Attach the Side Step to the front Mounting Bracket with the included (2) 8mm x 25mm Combination Hex Bolts, (**Figures 4 & 5**). Do not tighten hardware at this time.

(Fig 3) Attach passenger/right Center/rear Mounting Brackets

(Fig 2) Attach passenger/right front Mounting Bracket to front location

(Fig 4) Attach passenger/right Side Step to front Mounting Bracket

(2) 8mm x 25mm Combo Bolts