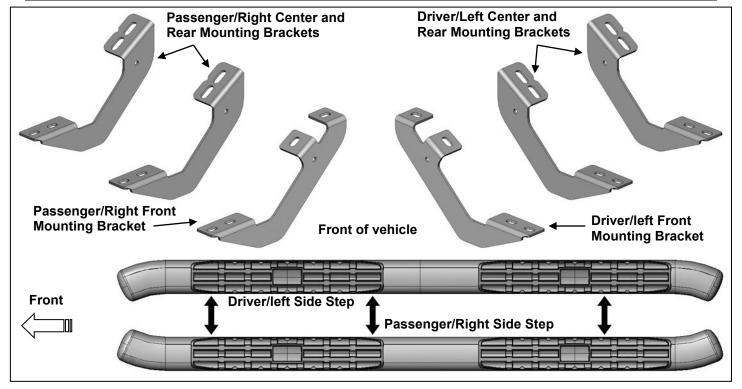

### **PARTS LIST: TT43626 TT43627**

| 1 | Driver/left Side Step                         | 12 | 8-1.25mm x 25mm Combination Bolts |
|---|-----------------------------------------------|----|-----------------------------------|
| 1 | Passenger/right Side Step                     | 12 | 8-1.25mm x 30mm Hex Bolts         |
| 1 | Driver/left Front Mounting Bracket            | 12 | 8mm x 24mm x 2mm Flat Washers     |
| 1 | Passenger/right Front Mounting Bracket        | 12 | 8mm Lock Washers                  |
| 2 | Driver/left Center/rear Mounting Brackets     |    |                                   |
| 2 | Passenger/right Center/rear Mounting Brackets |    |                                   |

#### PROCEDURE:

- 1. REMOVE CONTENTS FROM BOX. VERIFY ALL PARTS ARE PRESENT. READ INSTRUCTIONS CAREFULLY. USE ILLUSTRATION TO PROPERLY IDENTIFY BRACKETS AND SIDEBARS.
- 2. Starting on the passenger/right front of the vehicle, remove the plastic plugs or hex bolts filling the threaded holes in the body panel, (**Figure 1**). Select the passenger/right Front Mounting Bracket, (**Figure 2**). Attach the Bracket to the vehicle with the included (2) 8mm x 30mm Hex Bolts, (2) 8mm Lock Washers and (2) 8mm Flat Washers. Do not tighten hardware at this time.
- **3.** Move along the side of the vehicle to the next or center mounting location, **(Figure 1)**. Select (1) passenger/right Center/rear Mounting Bracket, **(Figure 3)**. Repeat **Step 2** for center Mounting Bracket installation. **IMPORTANT**: The Center and Rear Brackets are the same. Properly identify all Brackets before installing.
- **4.** Move to the last mounting location at the rear of the cab, **(Figure 1)**. Select the remaining passenger/right Center/rear Bracket, **(Figure 3)**. Repeat the previous **Steps** for Rear Mounting Bracket installation.
- **5.** Carefully place the passenger/right Side Step onto the Brackets. **IMPORTANT**: Do not slide, (front to back or rotate), the Side Step on the Brackets or damage to the finish may result. Align the inserts in the bottom of the Side Step with the slots on the Mounting Brackets.
- **6.** Attach the Side Step to the front Mounting Bracket with the included (2) 8mm x 25mm Combination Hex Bolts, (**Figures 4 & 5**). Do not tighten hardware at this time.