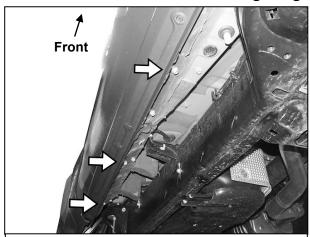

#### PROCEDURE:

- 1. REMOVE CONTENTS FROM BOX. VERIFY ALL PARTS ARE PRESENT. READ INSTRUCTIONS CAREFULLY. USE ILLUSTRATION TO PROPERLY IDENTIFY BRACKETS AND SIDEBARS.
- 2. Starting on the passenger/right front of the vehicle, remove the plastic plugs or hex bolts filling the threaded holes in the body panel, (**Figure 1**). Select the passenger/right Front Mounting Bracket, (**Figure 2**). Attach the Bracket to the vehicle with the included (2) 8mm x 30mm Hex Bolts, (2) 8mm Lock Washers and (2) 8mm Flat Washers. Do not tighten hardware at this time.
- **3.** Move along the side of the vehicle to the next or center mounting location, **(Figure 1)**. Select (1) passenger/right Center/rear Mounting Bracket, **(Figure 3)**. Repeat **Step 2** for center Mounting Bracket installation. **IMPORTANT**: The Center and Rear Brackets are the same. Properly identify all Brackets before installing.
- **4.** Move to the last mounting location at the rear of the cab, **(Figure 1)**. Select the remaining passenger/right Center/rear Bracket, **(Figure 3)**. Repeat the previous **Steps** for Rear Mounting Bracket installation.
- **5.** Carefully place the passenger/right Side Step onto the Brackets. **IMPORTANT**: Do not slide, (front to back or rotate), the Side Step on the Brackets or damage to the finish may result. Align the inserts in the bottom of the Side Step with the slots on the Mounting Brackets.
- **6.** Attach the Side Step to the front Mounting Bracket with the included (2) 8mm x 25mm Combination Hex Bolts, (**Figures 4 & 5**). Do not tighten hardware at this time.

## Passenger/right Side Installation Pictured

(Fig 1) Passenger/right side mounting locations (arrows). Remove factory hex bolts from threaded holes as pictured

- (2) 8mm x 30mm Hex Bolts
- (2) 8mm Flat Washers
- (2) 8mm Lock Washers