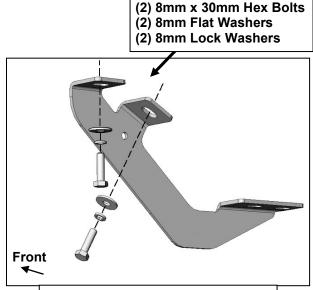

#### PROCEDURE:

- 1. REMOVE CONTENTS FROM BOX. VERIFY ALL PARTS ARE PRESENT. READ INSTRUCTIONS CAREFULLY. USE ILLUSTRATION TO PROPERLY IDENTIFY BRACKETS AND SIDEBARS.
- 2. Starting on the passenger/right front of the vehicle, remove the plastic plugs or hex bolts filling the threaded holes in the body panel, (**Figure 1**). Select the passenger/right Front Mounting Bracket, (**Figure 2**). Attach the Bracket to the vehicle with the included (2) 8mm x 30mm Hex Bolts, (2) 8mm Lock Washers and (2) 8mm Flat Washers. Do not tighten hardware at this time.
- **3.** Move along the side of the vehicle to the next or center mounting location, **(Figure 1)**. Select (1) passenger/right Center/rear Mounting Bracket, **(Figure 3)**. Repeat **Step 2** for center Mounting Bracket installation. **IMPORTANT**: The Center and Rear Brackets are the same. Properly identify all Brackets before installing.
- **4.** Move to the last mounting location at the rear of the cab, **(Figure 1)**. Select the remaining passenger/right Center/rear Bracket, **(Figure 3)**. Repeat the previous **Steps** for Rear Mounting Bracket installation.
- **5.** Carefully place the passenger/right Side Step onto the Brackets. **IMPORTANT**: Do not slide, (front to back or rotate), the Side Step on the Brackets or damage to the finish may result. Align the inserts in the bottom of the Side Step with the slots on the Mounting Brackets.
- **6.** Attach the Side Step to the front Mounting Bracket with the included (2) 8mm x 25mm Combination Hex Bolts, (**Figures 4 & 5**). Do not tighten hardware at this time.

## Passenger/right Side Installation Pictured

(Fig 1) Passenger/right side mounting locations (arrows). Remove factory hex bolts from threaded holes as pictured

- (2) 8mm x 30mm Hex Bolts
- (2) 8mm Flat Washers
- (2) 8mm Lock Washers