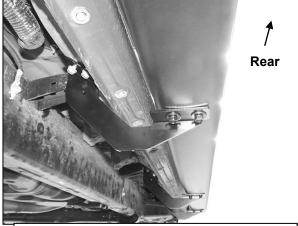

#### 2024-25 ON TACOMA DOUBLE CAB

- 7. Attach the Side Step to the center and rear Mounting Brackets with the included (4) 8mm x 25mm Combination Hex Bolts, (**Figures 6 & 7**). Do not tighten hardware at this time.
- 8. Level and adjust the Side Step properly and tighten all hardware.
- **9.** Repeat **Steps 2—8** for driver/left Side Step installation.
- **10.** Do periodic inspections to the installation to make sure that all hardware is secure and tight.

# Passenger/right Side Installation Pictured

(Fig 5) Passenger/right Side Step attached to Front Mounting Bracket

(Fig 6) Attach passenger/right Side Step to Center & Rear Mounting Brackets

(Fig 7) Passenger/right Side Step attached to Center and Rear Mounting Brackets