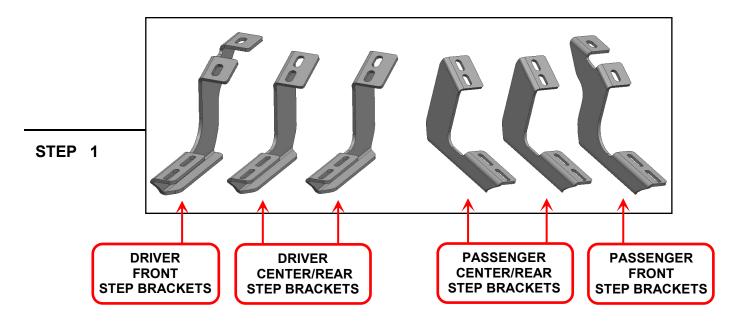

## **TOOLS REQUIRED**

13mm Sockets Ratchet

> SKU # TT40987 Edited:12/04/2023

Please identify each mounting bracket using the engraved location identifier. Notice: The center bracket and rear bracket are interchangeable.

DF: Driver Front
DC: Driver Center
DR: Driver Rear
PF: Passenger Front
PC: Passenger Center
PR: Passenger Rear

Identify each side step by the front of the Running Board. Notice: "D" for Driver/Left Side; "P" for Passenger/Right Side.