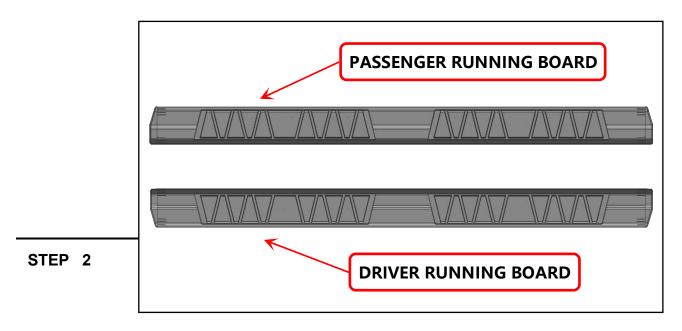

## **CONTENTS**

- (1) LH Running Board
- (1) RH Running Board
- (1) LH Front Step Bracket
- (1) RH Front Step Bracket
- (2) LH Center/Rear Step Brackets
- (2) RH Center/Rear Step Brackets
- (12) M8 x 30mm Hex Bolts
- (12) M8 x 24mm OD x 2mm Flat Washers
- (12) M8 Lock Washers
- (12) M8 x 25mm Combo Bolts