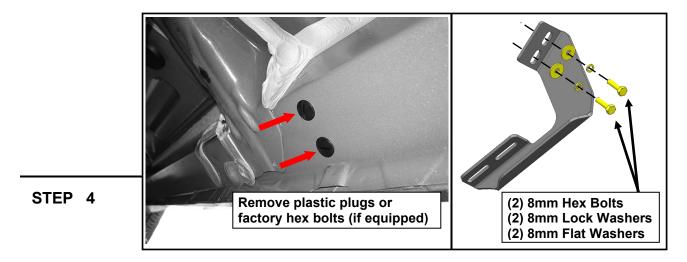

Remove the plastic plugs or hex bolts. Loosely fit the (1) Driver Center/Rear step bracket to the vehicle threaded body hole using (2) M8 x 30mm bolts, (2) M8 lock washers, and (2) M8 flat washers. Do not fully tighten to allow for later adjustments. Repeat this step for all Driver Center/Rear step brackets.