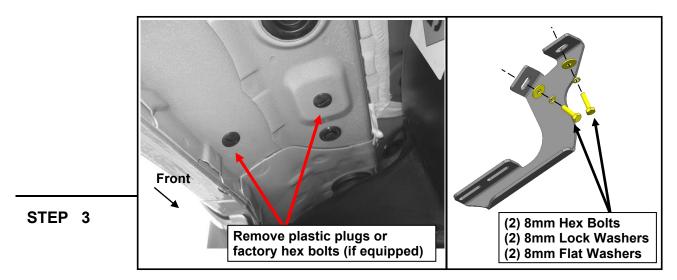

Start installation toward the front of the Driver/Left side of the vehicle.

Remove the plastic plugs or hex bolts. Loosely fit the (1) Driver Front step bracket to the vehicle threaded body hole using (2) M8 x 30mm bolts, (2) M8 lock washers, and (2) M8 flat washers. Do not fully tighten to allow for later adjustments.