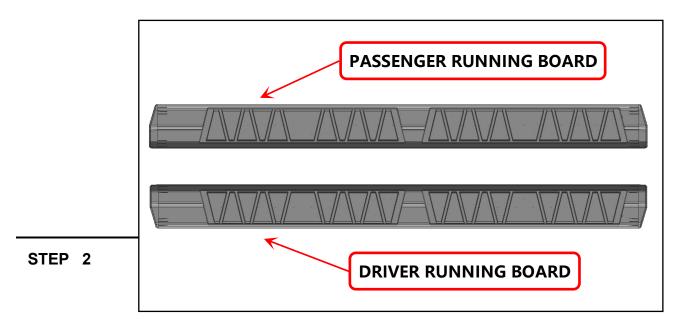

## **CONTENTS**

- (1) LH Running Board
- (1) RH Running Board
- (1) LH Front Step Bracket
- (1) RH Front Step Bracket
- (2) LH Center/Rear Step Brackets
- (2) RH Center/Rear Step Brackets
- (12) M8 x 30mm Hex Bolts
- (12) M8 x 24mm OD x 2mm Flat Washers
- (12) M8 Lock Washers
- (12) M8 x 25mm Combo Bolts