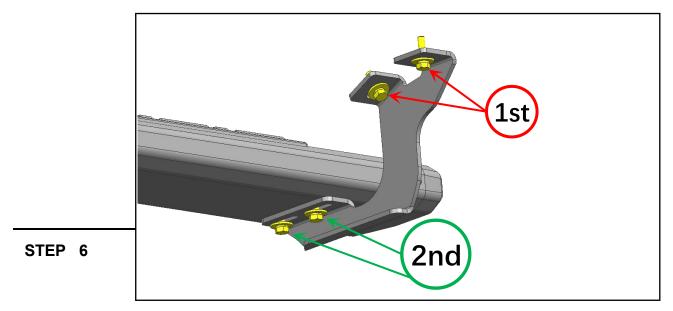

With all brackets loosely mounted to the vehicle, fit the Running Board onto the brackets, and loosely secure into place using (6) M8 x 25mm combo bolts.

Tighten the mounting brackets to the vehicle. Adjust the Running Board to the desired angle, and tighten the M8 combo bolts to secure the step into place. See photo for tightening order visual.