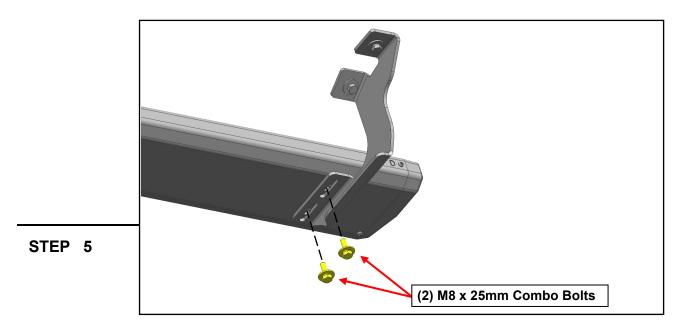

With all brackets loosely mounted to the vehicle, fit the Running Board onto the brackets, and loosely secure into place using (6) M8 x 25mm combo bolts.

Tighten the mounting brackets to the vehicle. Adjust the Running Board to the desired angle, and tighten the M8 combo bolts to secure the step into place. See photo for tightening order visual.