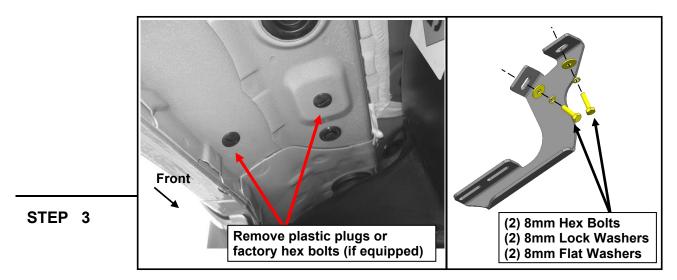

Start installation toward the front of the Driver/Left side of the vehicle.

Remove the plastic plugs or hex bolts. Loosely fit the (1) Driver Front step bracket to the vehicle threaded body hole using (2) M8 x 30mm bolts, (2) M8 lock washers, and (2) M8 flat washers. Do not fully tighten to allow for later adjustments.