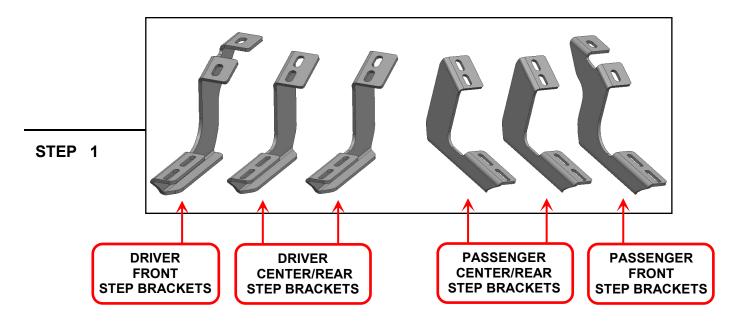

## **TOOLS REQUIRED**

13mm Sockets Ratchet

> SKU # TT40986 Edited:12/04/2023

Please identify each mounting bracket using the engraved location identifier. Notice: The center bracket and rear bracket are interchangeable.

DF: Driver Front
DC: Driver Center
DR: Driver Rear
PF: Passenger Front
PC: Passenger Center
PR: Passenger Rear

Identify each side step by the front of the Running Board. Notice: "D" for Driver/Left Side; "P" for Passenger/Right Side.