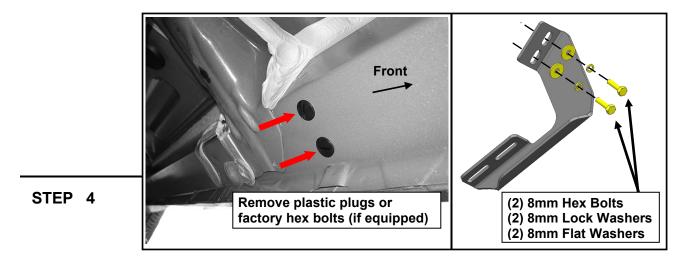

Remove the plastic plugs or hex bolts. Loosely fit the (1) Driver Center/Rear step bracket to the vehicle threaded body hole using (2) M8 x 30mm bolts, (2) M8 lock washers, and (2) M8 flat washers. Do not fully tighten to allow for later adjustments. Repeat this step for all Driver Center/Rear step brackets.