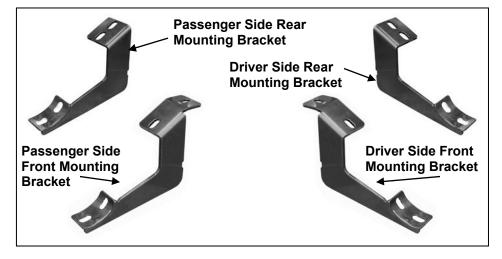

## PARTS LIST:

| 1 | Driver/Left Sidebar                    | 1  | Passenger/Right Rear Mounting Bracket |
|---|----------------------------------------|----|---------------------------------------|
| 1 | Passenger/Right Sidebar                | 16 | 8-1.25mm x 30mm Hex Bolts             |
| 1 | Driver/Left Front Mounting Bracket     | 16 | 8mm Lock Washers                      |
| 1 | Passenger/Right Front Mounting Bracket | 16 | 8mm ID x 24mm OD x 2mm Flat Washers   |
| 1 | Driver/Left Rear Mounting Bracket      |    |                                       |