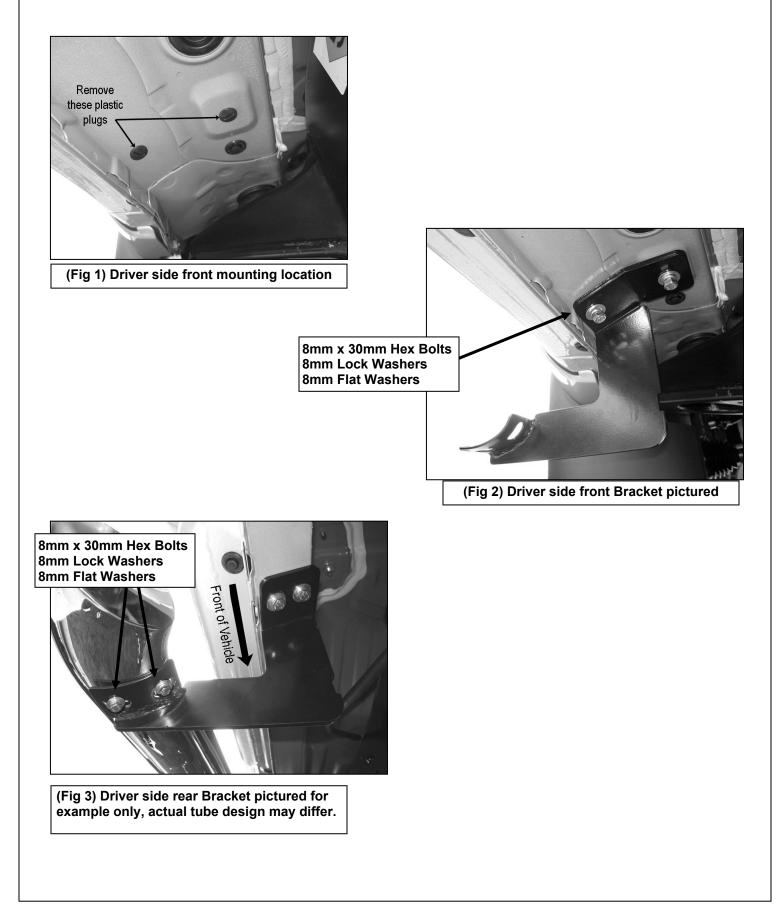

## PROCEDURE:

- 1. REMOVE CONTENTS FROM BOX. VERIFY ALL PARTS ARE PRESENT. READ INSTRUCTIONS CAREFULLY.
- Starting on the driver side front of the vehicle, use a flat screwdriver to remove the plastic plugs, (Figure 1). Partially attach driver's side front Mounting Bracket to vehicle using the included (2) 8mm x 30mm Hex Bolts, (2) 8mm Lock Washers and (2) 8mm Flat Washers, (Figure 2). Repeat this step for installing the driver's side rear Mounting Bracket, (Figure 3).
- **3.** Align the threaded inserts on the Side Bar with the slots on the Mounting Brackets. Attach Sidebar to Mounting Brackets with the included (4) 8mm x 30mm Hex Bolts, (4) 8mm Flat Washers and (4) 8mm Lock Washers, **(Figure 3)**. Do not tighten hardware at this time.
- **4.** Level and adjust the Sidebar properly and tighten all hardware.
- 5. Repeat Steps 2-4 for installing passenger Sidebar.
- 6. Do periodic inspections of the installation to make sure that all hardware is secure and tight.