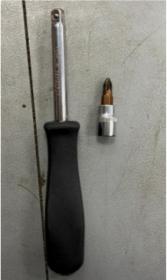

# (2) Tools Required:

- a. 1/8" Drill Bit & Power Drill
- b. Phillips Screwdriver