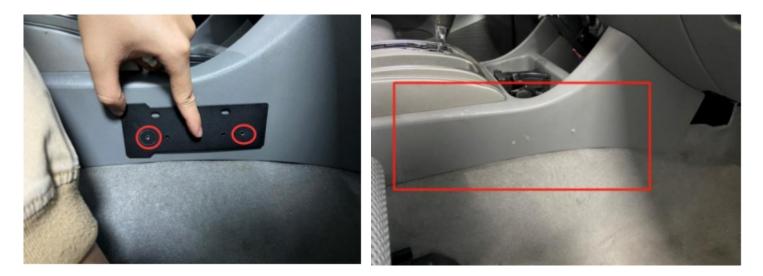

### (4) Installation instruction:

Step 1: Line up the panel so its flush with the center console. Make the screw

holes with a marker.

**Step 2:** Use a 1/8" drill bit to drill 2 holes into center console. Install Part "A" & "B" with Part "H" & "C".