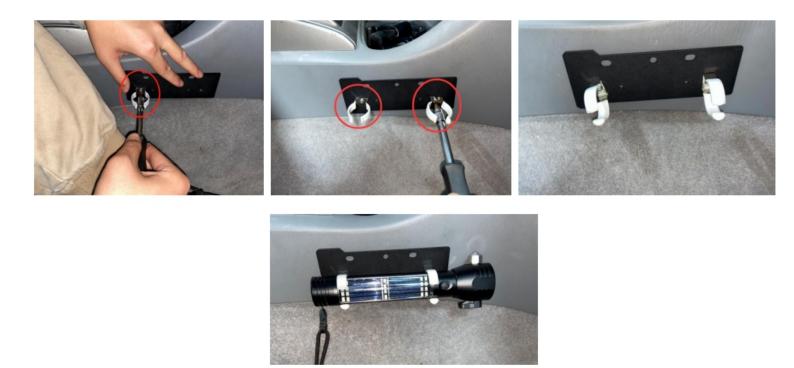

### (4) Installation instruction:

Step 1: Line up the panel so its flush with the center console. Make the screw

holes with a marker.

**Step 2:** Use a 1/8" drill bit to drill 2 holes into center console. Install Part "A" & "B" with Part "H" & "C".

**Step 3:** The installation is now complete.