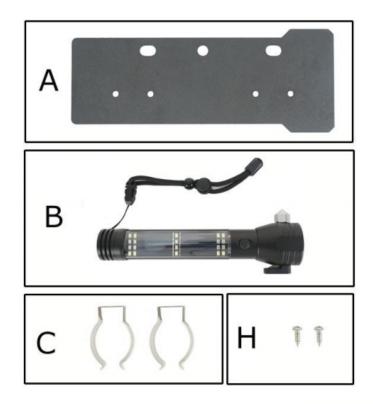

# REDROCK

**Flashlight Mount** 

SKU: TT22276

# (1) Contents:



# (2) Tools Required:

- a. 1/8" Drill Bit & Power Drill
- b. Phillips Screwdriver



## (3) Installation time:

About 40 minutes, 1-2 people might be needed for install. Install time may differ according to your mechanical skill level.

(PLEASE VERIFY ALL PARTS ARE PRESENT AND READ INSTRUCTIONS CAREFULLY BEFORE STARTING INSTALLATION!)

### (4) Installation instruction:

Step 1: Line up the panel so its flush with the center console. Make the screw

holes with a marker.



**Step 2:** Use a 1/8" drill bit to drill 2 holes into center console. Install Part "A" & "B" with Part "H" & "C".





**Step 3:** The installation is now complete.