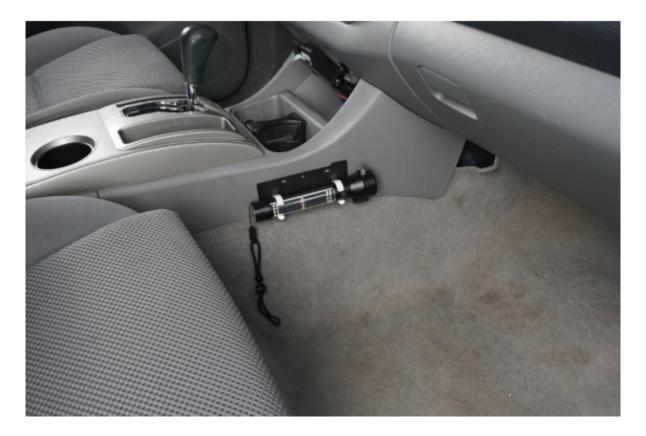

# REDROCK

**Flashlight Mount** 

SKU: TT22276

# (1) Contents:



# (2) Tools Required:

- a. 1/8" Drill Bit & Power Drill
- b. Phillips Screwdriver



## (3) Installation time:

About 40 minutes, 1-2 people might be needed for install. Install time may differ according to your mechanical skill level.

(PLEASE VERIFY ALL PARTS ARE PRESENT AND READ INSTRUCTIONS CAREFULLY BEFORE STARTING INSTALLATION!)

### (4) Installation instruction:

Step 1: Line up the panel so its flush with the center console. Make the screw

holes with a marker.



**Step 2:** Use a 1/8" drill bit to drill 2 holes into center console. Install Part "A" & "B" with Part "H" & "C".





**Step 3:** The installation is now complete.