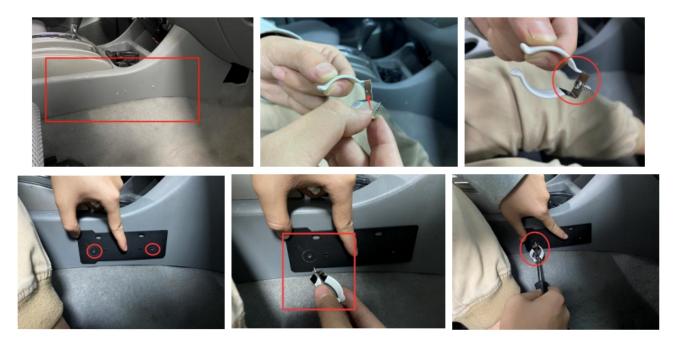

### (4) Installation instruction:

Step 1: Line up the panel so its flush with the center console. Make the screw

holes with a marker.

**Step 2:** Use a 1/8" drill bit to drill 2 holes into center console. Install Part "A" & "B" with Part "H" & "C".

**Step 3:** The installation is now complete.