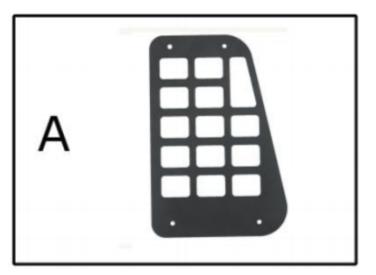

## (1) Contents:

## (4) Installation instruction:

Step 1: Line up the panel so its flush with the door panel. Mark the screw holes with a

marker.

**Step 2:** Use a 1/8 " drill bit to drill the 4 holes into the plastic. Install the Part "A" with the Part "H".