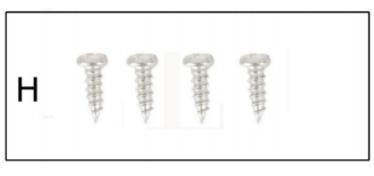

## (1) Contents:

## (4) Installation instruction:

Step 1: Line up the panel so its flush with the door panel. Mark the screw holes with a

marker.

**Step 2:** Use a 1/8 " drill bit to drill the 4 holes into the plastic. Install the Part "A" with the Part "H".