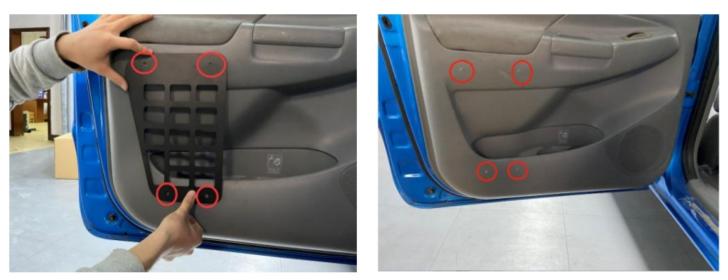

## (4) Installation instruction:

Step 1: Line up the panel so its flush with the door panel. Mark the screw holes with a

marker.

**Step 2:** Use a 1/8 " drill bit to drill the 4 holes into the plastic. Install the Part "A" with the Part "H".

**Step 3:** The installation is now complete.