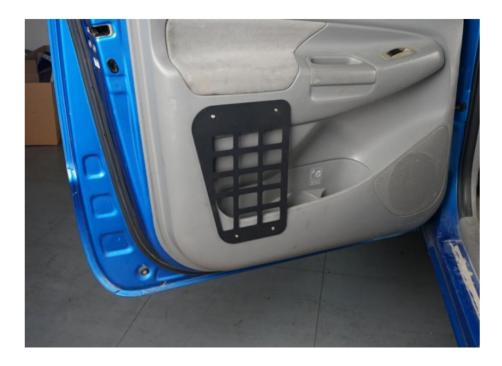

# REDROCK

**Door Molle Panel** 

SKU: TT22274 2005-2015 TACOMA

## (1) Contents:





# (2) Tools required:

- a. 1/8 " drill bit;
- b. Phillips Screwdriver;



#### (3) Installation time:

About 30 minutes, 1-2 persons needed. Installation time is different according to your mechanical skill level.

(PLEASE VERIFY ALL PARTS ARE PRESENT AND READ INSTRUCTIONS CAREFULLY BEFORE STARTING INSTALLATION!)

## (4) Installation instruction:

Step 1: Line up the panel so its flush with the door panel. Mark the screw holes with a

marker.



**Step 2:** Use a 1/8 " drill bit to drill the 4 holes into the plastic. Install the Part "A" with the Part "H".



**Step 3:** The installation is now complete.