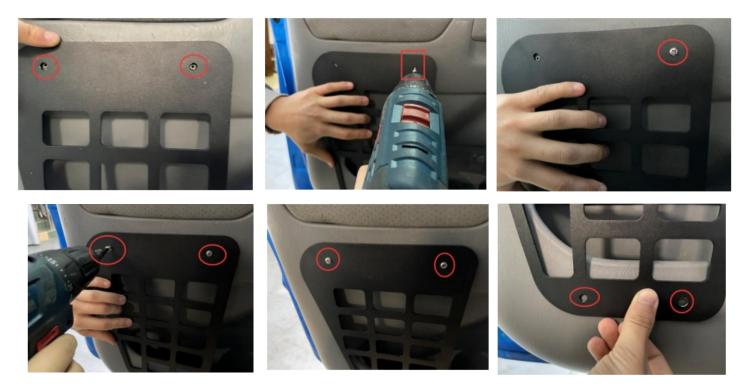

# (2) Tools required:

- a. 1/8 " drill bit;
- b. Phillips Screwdriver;

## (4) Installation instruction:

Step 1: Line up the panel so its flush with the door panel. Mark the screw holes with a

marker.

**Step 2:** Use a 1/8 " drill bit to drill the 4 holes into the plastic. Install the Part "A" with the Part "H".