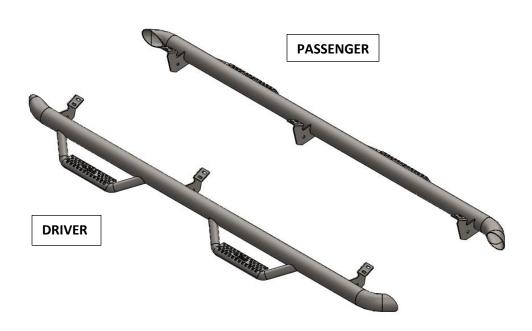

| PARTS INCLUDED | QTY |
|----------------|-----|
| DRIVER SIDE    | 1   |
| PASSENGER SIDE | 1   |

**Step 1:** Locate the driver side step rail.