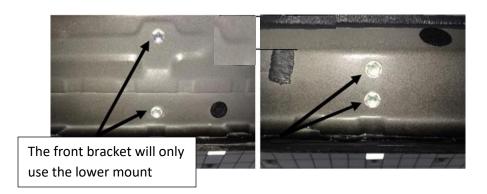

**Step 5:** Start all remaining M8x30mm hex bolts in each bracket and leave loose.

**Step 6:** After final positioning, start at the rear of the vehicle and tighten the lower portion of the bracket to 15-20 ft/lbs of torque. Continue this until all of the lower fasteners have been tighten, then move to the top bolt and repeat the process.