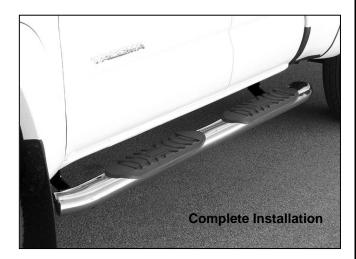

## PROCEDURE:

- 1. REMOVE CONTENTS FROM BOX. VERIFY ALL PARTS ARE PRESENT. READ INSTRUCTIONS CAREFULLY.
- 2. Starting on the driver side front of the vehicle, use a flat screw driver to remove the plastic plugs, (Figure 1). Partially attach driver side front Mounting Bracket to the vehicle using the included (2) 8mm x 30mm Hex Bolts, (2) 8mm Lock Washers and (2) 8mm Flat Washers, (Figure 2). Repeat this step for rear Mounting Bracket installation, (Figure 3).
- 3. Carefully place the driver Sidebar onto the Brackets. Align the threaded inserts in the bottom of the Side Bar with the slots on the Mounting Brackets. Attach the Sidebar to the Mounting Brackets with the included (6) 8mm x 30mm Hex Bolts, (6) 8mm Lock Washers and (6) 8mm Flat Washers, (Figures 2 3). Do not tighten hardware at this time.
- 4. Level and adjust the Sidebar properly and tighten all hardware.
- 5. Repeat **Steps 2 4** for passenger Sidebar installation.
- 6. Do periodic inspections to the installation to make sure that all hardware is secure and tight.