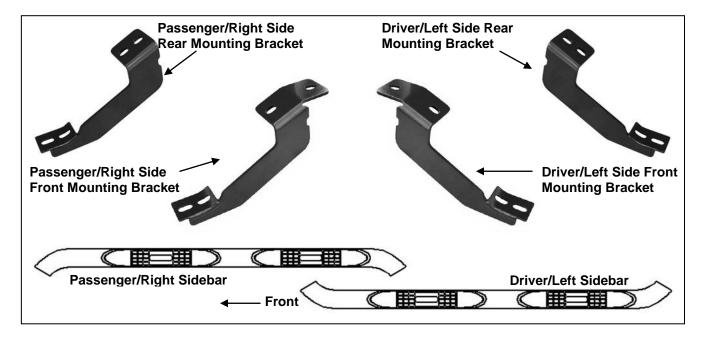

## PARTS LIST: TT1029 TT1032

| 1 | Driver Sidebar                         | 16 | 8-1.25mm x 30mm Hex Bolts           |
|---|----------------------------------------|----|-------------------------------------|
| 1 | Passenger Sidebar                      | 16 | 8mm Lock Washers                    |
| 1 | Driver/Left Front Mounting Bracket     | 16 | 8mm ID x 24mm OD x 2mm Flat Washers |
| 1 | Passenger/Right Front Mounting Bracket |    |                                     |
| 1 | Driver/Left Rear Mounting Bracket      |    |                                     |
| 1 | Passenger/Right Rear Mounting Bracket  |    |                                     |

## PROCEDURE:

- 1. REMOVE CONTENTS FROM BOX. VERIFY ALL PARTS ARE PRESENT. READ INSTRUCTIONS CAREFULLY.
- 2. Starting on the driver side front of the vehicle, use a flat screw driver to remove the plastic plugs, (Figure 1). Partially attach driver side front Mounting Bracket to the vehicle using the included (2) 8mm x 30mm Hex Bolts, (2) 8mm Lock Washers and (2) 8mm Flat Washers, (Figure 2). Repeat this step for rear Mounting Bracket installation, (Figure 3).
- 3. Carefully place the driver Sidebar onto the Brackets. Align the threaded inserts in the bottom of the Side Bar with the slots on the Mounting Brackets. Attach the Sidebar to the Mounting Brackets with the included (6) 8mm x 30mm Hex Bolts, (6) 8mm Lock Washers and (6) 8mm Flat Washers, (Figures 2 3). Do not tighten hardware at this time.
- 4. Level and adjust the Sidebar properly and tighten all hardware.
- 5. Repeat **Steps 2 4** for passenger Sidebar installation.
- 6. Do periodic inspections to the installation to make sure that all hardware is secure and tight.