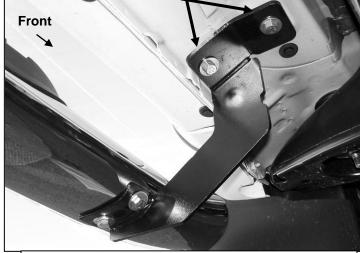

## **Driver Side Installation Pictured**

Remove practory he

(Fig 1) Driver side front mounting location pictured

Remove plastic plugs or factory hex bolts (if equipped)

- (2) 8mm x 30mm Hex Bolts
- (2) 8mm Flat Washers
- (2) 8mm Lock Washers