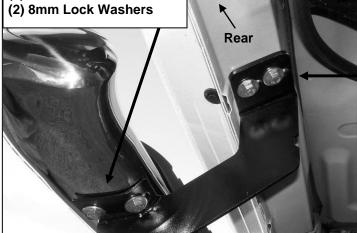

(Fig 2) Driver side front mounting location pictured

(2) 8mm Flat Washers

(Fig 3) Driver side rear mounting location pictured

- (2) 8mm x 30mm Hex Bolts
- (2) 8mm Flat Washers
- (2) 8mm Lock Washers