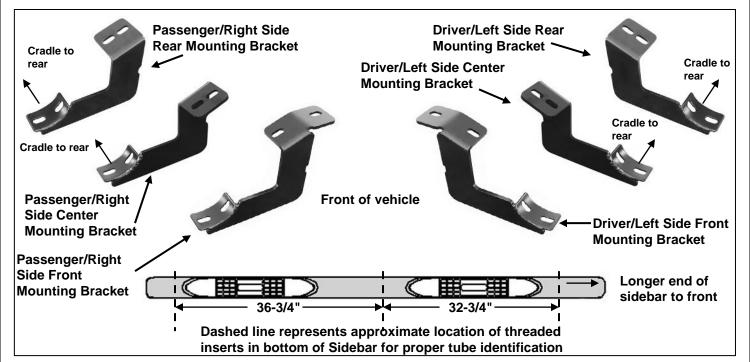

#### 4" STRAIGHT SIDE BARS 2005-2023 TACOMA DOUBLE CAB

# PARTS LIST: TT1025 TT1027

| 1 | Driver Sidebar                          | 1  | Driver/Left Rear Mounting Bracket     |
|---|-----------------------------------------|----|---------------------------------------|
| 1 | Passenger Sidebar                       | 1  | Passenger/Right Rear Mounting Bracket |
| 1 | Driver/Left Front Mounting Bracket      | 24 | 8-1.25mm x 30mm Hex Bolts             |
| 1 | Passenger/Right Front Mounting Bracket  | 24 | 8mm x 24mm OD x 2mm STD Flat Washers  |
| 1 | Driver/Left Middle Mounting Bracket     | 24 | 8mm Lock Washers                      |
| 1 | Passenger/Right Middle Mounting Bracket |    |                                       |

## **PROCEDURE:**

- 1. REMOVE CONTENTS FROM BOX. VERIFY ALL PARTS ARE PRESENT. READ INSTRUCTIONS CAREFULLY. USE ILLUSTRATION TO PROPERLY IDENTIFY BRACKETS AND SIDEBARS.
- Starting on the driver side front of the vehicle, use a flat screw driver to remove the plastic plugs covering the threaded holes in the body panel, (Figure 1). Select the driver side front Mounting Bracket and bolt it to the vehicle using the included (2) 8mm x 30mm Hex Bolts, (2) 8mm Lock Washers and (2) 8mm Flat Washers, (Figure 2). Do not tighten hardware at this time.
- 3. Repeat Step 2 for center and rear Mounting Bracket installation, (Figures 3 & 4).
- 4. IMPORTANT: Use the illustration on this page to identify the sidebars before continuing with the installation. Verify that the Brackets are in the correct locations as illustrated above. Carefully place the driver Sidebar onto the Brackets. Align the inserts in the bottom of the Sidebar with the slots on the Mounting Brackets. Attach the Sidebar to the Mounting Brackets with the included (6) 8mm x 30mm Hex Bolts, (6) 8mm Lock Washers and (6) 8mm Flat Washers, (Figure 4). Do not tighten hardware at this time.
- 5. Level and adjust the Sidebar properly and tighten all hardware.
- 6. Repeat Steps 2 5 for passenger Sidebar installation.
- 7. Do periodic inspections to the installation to make sure that all hardware is secure and tight.