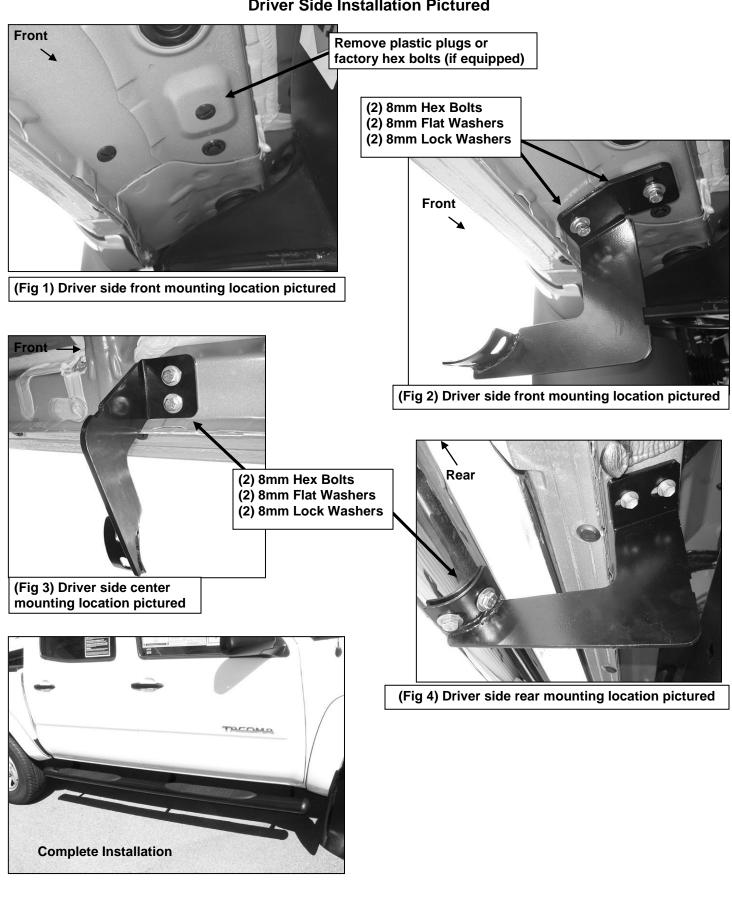

## **PROCEDURE:**

- 1. REMOVE CONTENTS FROM BOX. VERIFY ALL PARTS ARE PRESENT. READ INSTRUCTIONS CAREFULLY. USE ILLUSTRATION TO PROPERLY IDENTIFY BRACKETS AND SIDEBARS.
- Starting on the driver side front of the vehicle, use a flat screw driver to remove the plastic plugs covering the threaded holes in the body panel, (Figure 1). Select the driver side front Mounting Bracket and bolt it to the vehicle using the included (2) 8mm x 30mm Hex Bolts, (2) 8mm Lock Washers and (2) 8mm Flat Washers, (Figure 2). Do not tighten hardware at this time.
- 3. Repeat Step 2 for center and rear Mounting Bracket installation, (Figures 3 & 4).
- 4. IMPORTANT: Use the illustration on this page to identify the sidebars before continuing with the installation. Verify that the Brackets are in the correct locations as illustrated above. Carefully place the driver Sidebar onto the Brackets. Align the inserts in the bottom of the Sidebar with the slots on the Mounting Brackets. Attach the Sidebar to the Mounting Brackets with the included (6) 8mm x 30mm Hex Bolts, (6) 8mm Lock Washers and (6) 8mm Flat Washers, (Figure 4). Do not tighten hardware at this time.
- 5. Level and adjust the Sidebar properly and tighten all hardware.
- 6. Repeat Steps 2 5 for passenger Sidebar installation.
- 7. Do periodic inspections to the installation to make sure that all hardware is secure and tight.

### **Driver Side Installation Pictured**