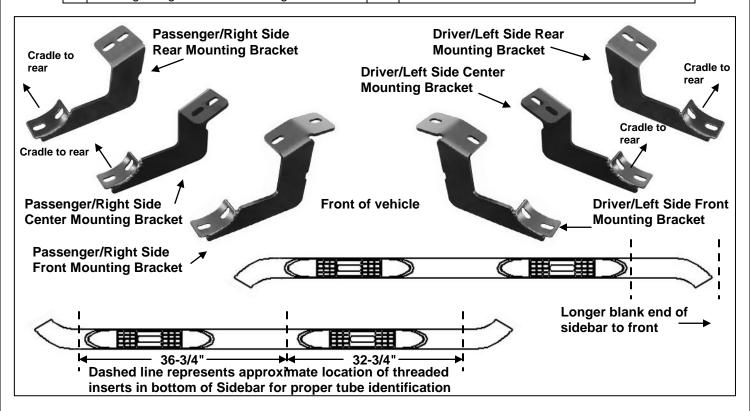

## PARTS LIST: TT1023 TT1021

| 1 | Driver Sidebar                          | 1  | Driver/Left Rear Mounting Bracket     |
|---|-----------------------------------------|----|---------------------------------------|
|   | Passenger Sidebar                       |    | Passenger/Right Rear Mounting Bracket |
| 1 | Driver/Left Front Mounting Bracket      | 24 | 8-1.25mm x 30mm Hex Bolts             |
| 1 | Passenger/Right Front Mounting Bracket  | 24 | 8mm Lock Washers                      |
| 1 | Driver/Left Middle Mounting Bracket     | 24 | 8mm ID x 24mm OD x 2mm Flat Washers   |
| 1 | Passenger/Right Middle Mounting Bracket |    |                                       |

## **PROCEDURE:**

- 1. REMOVE CONTENTS FROM BOX. VERIFY ALL PARTS ARE PRESENT. READ INSTRUCTIONS CAREFULLY. USE ILLUSTRATION TO PROPERLY IDENTIFY BRACKETS AND SIDEBARS.
- Starting on the driver side front of the vehicle, use a flat screw driver to remove the plastic plugs covering the threaded holes in the body panel, (Figure 1). Select the driver side front Mounting Bracket and bolt it to the vehicle using the included (2) 8mm Hex Bolts, (2) 8mm Lock Washers and (2) 8mm Flat Washers, (Figure 2). Do not tighten hardware at this time.
- 3. Repeat Step 2 for center and rear Mounting Bracket installation, (Figures 3 & 4).
- 4. IMPORTANT: Use the illustration on this page to identify the Sidebars before continuing with the installation. Verify that the Brackets are in the correct locations as illustrated above. Carefully place the driver Sidebar onto the Brackets. Align the inserts in the bottom of the Sidebar with the slots on the Mounting Brackets. Attach the Sidebar to the Mounting Brackets with the included (6) 8mm Hex Bolts, (6) 8mm Lock Washers and (6) 8mm Flat Washers, (Figure 4). Do not tighten hardware at this time.
- 5. Level and adjust the Sidebar properly and tighten all hardware.
- 6. Repeat Steps 2 5 for passenger Sidebar installation.
- 7. Do periodic inspections to the installation to make sure that all hardware is secure and tight.