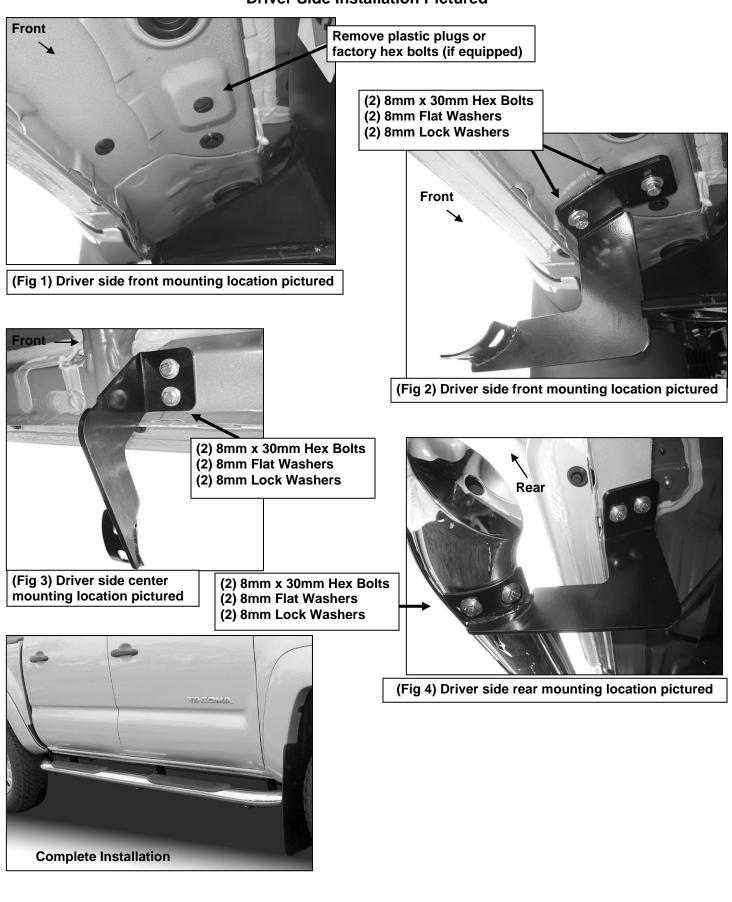

## **PROCEDURE:**

- 1. REMOVE CONTENTS FROM BOX. VERIFY ALL PARTS ARE PRESENT. READ INSTRUCTIONS CAREFULLY. USE ILLUSTRATION TO PROPERLY IDENTIFY BRACKETS AND SIDEBARS.
- Starting on the driver side front of the vehicle, use a flat screw driver to remove the plastic plugs covering the threaded holes in the body panel, (Figure 1). Select the driver side front Mounting Bracket and bolt it to the vehicle using the included (2) 8mm Hex Bolts, (2) 8mm Lock Washers and (2) 8mm Flat Washers, (Figure 2). Do not tighten hardware at this time.
- 3. Repeat Step 2 for center and rear Mounting Bracket installation, (Figures 3 & 4).
- 4. IMPORTANT: Use the illustration on this page to identify the Sidebars before continuing with the installation. Verify that the Brackets are in the correct locations as illustrated above. Carefully place the driver Sidebar onto the Brackets. Align the inserts in the bottom of the Sidebar with the slots on the Mounting Brackets. Attach the Sidebar to the Mounting Brackets with the included (6) 8mm Hex Bolts, (6) 8mm Lock Washers and (6) 8mm Flat Washers, (Figure 4). Do not tighten hardware at this time.
- 5. Level and adjust the Sidebar properly and tighten all hardware.
- 6. Repeat Steps 2 5 for passenger Sidebar installation.
- 7. Do periodic inspections to the installation to make sure that all hardware is secure and tight.

## 4" OVAL BENT END SIDE BARS 2005-2023 TACOMA DOUBLE CAB

**Driver Side Installation Pictured** 