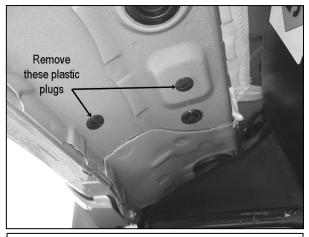

## PROCEDURE:

- 1. REMOVE CONTENTS FROM BOX. VERIFY ALL PARTS ARE PRESENT. READ INSTRUCTIONS CAREFULLY.
- 2. Starting on the driver side front of the vehicle, use a flat screw driver to remove the plastic plugs, (Figure 1). Partially attach drivers side front Mounting Bracket to vehicle using the included (2) 8mm x 30mm Hex Bolts, (2) 8mm Lock Washers and (2) 8mm Flat Washers, (Figure 2). Repeat this step for installing the driver's side rear Mounting Bracket, (Figure 3).
- **3.** Align the threaded inserts on the Side Bar with the slots on the Mounting Brackets. Attach Sidebar to Mounting Brackets with the included (4) 8mm x 30mm Hex Bolts, (4) 8mm Flat Washers and (4) 8mm Lock Washers, **(Figure 3)**. Do not tighten hardware at this time.
- **4.** Level and adjust the Sidebar properly and tighten all hardware.
- **5.** Repeat Steps 2-4 for installing passenger Sidebar.
- **6.** Do periodic inspections to the installation to make sure that all hardware is secure and tight.

(Fig 1) Driver side front mounting location

8mm x 30mm Hex Bolts 8mm Lock Washers 8mm Flat Washers

(Fig 2) Driver side front Bracket pictured

(Fig 3) Driver side rear Bracket pictured for example only, actual tube design may differ.