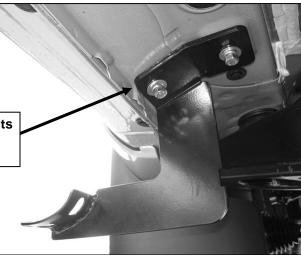

## PROCEDURE:

- 1. REMOVE CONTENTS FROM BOX. VERIFY ALL PARTS ARE PRESENT. READ INSTRUCTIONS CAREFULLY.
- 2. Starting on the driver side front of the vehicle, use a flat screw driver to remove the plastic plugs, (Figure 1). Partially attach drivers side front Mounting Bracket to vehicle using the included (2) 8mm x 30mm Hex Bolts, (2) 8mm Lock Washers and (2) 8mm Flat Washers, (Figure 2). Repeat this step for installing the driver's side rear Mounting Bracket, (Figure 3).
- **3.** Align the threaded inserts on the Side Bar with the slots on the Mounting Brackets. Attach Sidebar to Mounting Brackets with the included (4) 8mm x 30mm Hex Bolts, (4) 8mm Flat Washers and (4) 8mm Lock Washers, **(Figure 3)**. Do not tighten hardware at this time.
- **4.** Level and adjust the Sidebar properly and tighten all hardware.
- **5.** Repeat Steps 2-4 for installing passenger Sidebar.
- **6.** Do periodic inspections to the installation to make sure that all hardware is secure and tight.

(Fig 1) Driver side front mounting location

8mm x 30mm Hex Bolts 8mm Lock Washers 8mm Flat Washers

(Fig 2) Driver side front Bracket pictured

(Fig 3) Driver side rear Bracket pictured for example only, actual tube design may differ.