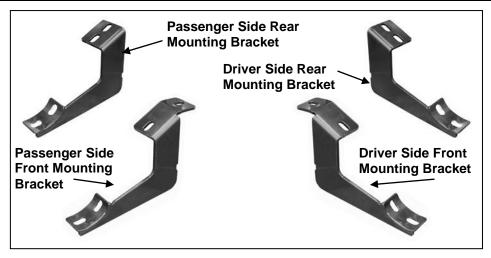

## PARTS LIST: TT1022 TT1020

| 1 | Driver/Left Sidebar                    | 1  | Passenger/Right Rear Mounting Bracket |
|---|----------------------------------------|----|---------------------------------------|
| 1 | Passenger/Right Sidebar                | 16 | 8-1.25mm x 30mm Hex Bolts             |
| 1 | Driver/Left Front Mounting Bracket     | 16 | 8mm Lock Washers                      |
| 1 | Passenger/Right Front Mounting Bracket | 16 | 8mm ID x 24mm OD x 2mm Flat Washers   |
| 1 | Driver/Left Rear Mounting Bracket      |    |                                       |

## PROCEDURE:

- 1. REMOVE CONTENTS FROM BOX. VERIFY ALL PARTS ARE PRESENT. READ INSTRUCTIONS CAREFULLY.
- 2. Starting on the driver side front of the vehicle, use a flat screw driver to remove the plastic plugs, (Figure 1). Partially attach drivers side front Mounting Bracket to vehicle using the included (2) 8mm x 30mm Hex Bolts, (2) 8mm Lock Washers and (2) 8mm Flat Washers, (Figure 2). Repeat this step for installing the driver's side rear Mounting Bracket, (Figure 3).
- **3.** Align the threaded inserts on the Side Bar with the slots on the Mounting Brackets. Attach Sidebar to Mounting Brackets with the included (4) 8mm x 30mm Hex Bolts, (4) 8mm Flat Washers and (4) 8mm Lock Washers, **(Figure 3)**. Do not tighten hardware at this time.
- **4.** Level and adjust the Sidebar properly and tighten all hardware.
- **5.** Repeat Steps 2-4 for installing passenger Sidebar.
- **6.** Do periodic inspections to the installation to make sure that all hardware is secure and tight.