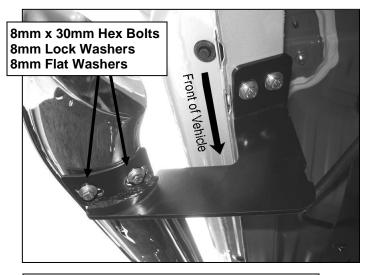

## PROCEDURE:

- 1. REMOVE CONTENTS FROM BOX. VERIFY ALL PARTS ARE PRESENT. READ INSTRUCTIONS CAREFULLY.
- 2. Starting on the driver side front of the vehicle, use a flat screw driver to remove the plastic plugs, (Figure 1). Partially attach drivers side front Mounting Bracket to vehicle using the included (2) 8mm x 30mm Hex Bolts, (2) 8mm Lock Washers and (2) 8mm Flat Washers, (Figure 2). Repeat this step for installing the driver's side rear Mounting Bracket, (Figure 3).
- **3.** Align the threaded inserts on the Side Bar with the slots on the Mounting Brackets. Attach Sidebar to Mounting Brackets with the included (4) 8mm x 30mm Hex Bolts, (4) 8mm Flat Washers and (4) 8mm Lock Washers, **(Figure 3)**. Do not tighten hardware at this time.
- **4.** Level and adjust the Sidebar properly and tighten all hardware.
- **5.** Repeat Steps 2-4 for installing passenger Sidebar.
- **6.** Do periodic inspections to the installation to make sure that all hardware is secure and tight.

(Fig 1) Driver side front mounting location

8mm x 30mm Hex Bolts 8mm Lock Washers 8mm Flat Washers

(Fig 2) Driver side front Bracket pictured

(Fig 3) Driver side rear Bracket pictured for example only, actual tube design may differ.