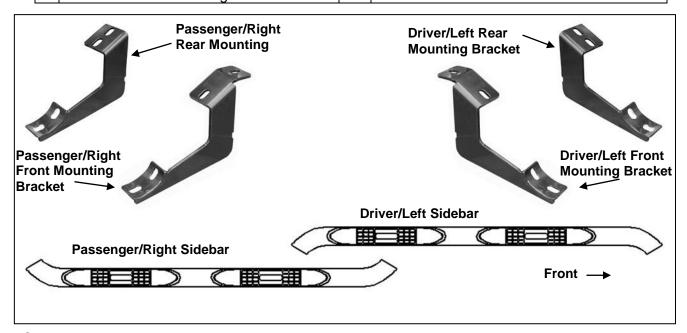

## PARTS LIST: TT1004 TT1006

| 1 | Driver/Left Sidebar                    | 1  | Passenger/Right Rear Mounting Bracket |
|---|----------------------------------------|----|---------------------------------------|
| 1 | Passenger/Right Sidebar                | 16 | 8-1.25mm x 30mm Hex Bolts             |
| 1 | Driver/Left Front Mounting Bracket     | 16 | 8mm Lock Washers                      |
| 1 | Passenger/Right Front Mounting Bracket | 16 | 8mm ID x 24mm OD x 2mm Flat Washers   |
| 1 | Driver/Left Rear Mounting Bracket      |    |                                       |