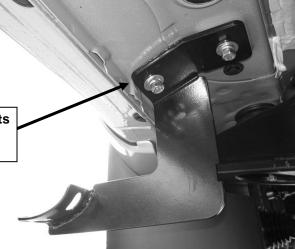

## **PROCEDURE:**

- 1. REMOVE CONTENTS FROM BOX. VERIFY ALL PARTS ARE PRESENT. READ INSTRUCTIONS CAREFULLY.
- 2. Starting on the driver side front of the vehicle, use a flat screw driver to remove the plastic plugs, (Figure 1). Partially attach drivers side front Mounting Bracket to vehicle using the included (2) 8mm x 30mm Hex Bolts, (2) 8mm Lock Washers and (2) 8mm Flat Washers, (Figure 2). Repeat this step for installing the driver's side rear Mounting Bracket, (Figure 3).
- **3.** Align the threaded inserts on the Side Bar with the slots on the Mounting Brackets. Attach Sidebar to Mounting Brackets with the included (4) 8mm x 30mm Hex Bolts, (4) 8mm Flat Washers and (4) 8mm Lock Washers, **(Figure 3)**. Do not tighten hardware at this time.
- **4.** Level and adjust the Sidebar properly and tighten all hardware.
- **5.** Repeat Steps 2-4 for installing passenger Sidebar.
- **6.** Do periodic inspections to the installation to make sure that all hardware is secure and tight.

## **Driver Side Installation Pictured**

8mm x 30mm Hex Bolts 8mm Lock Washers 8mm Flat Washers

(Fig 2) Driver side front Bracket pictured

8mm x 30mm Hex Bolts 8mm Lock Washers

(Fig 3) Driver side rear Bracket pictured