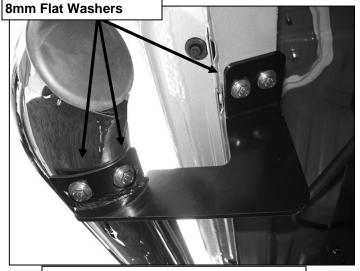

## **PROCEDURE:**

- 1. REMOVE CONTENTS FROM BOX. VERIFY ALL PARTS ARE PRESENT. READ INSTRUCTIONS CAREFULLY.
- 2. Starting on the driver side front of the vehicle, use a flat screw driver to remove the plastic plugs, (Figure 1). Partially attach drivers side front Mounting Bracket to vehicle using the included (2) 8mm x 30mm Hex Bolts, (2) 8mm Lock Washers and (2) 8mm Flat Washers, (Figure 2). Repeat this step for installing the driver's side rear Mounting Bracket, (Figure 3).
- **3.** Align the threaded inserts on the Side Bar with the slots on the Mounting Brackets. Attach Sidebar to Mounting Brackets with the included (4) 8mm x 30mm Hex Bolts, (4) 8mm Flat Washers and (4) 8mm Lock Washers, **(Figure 3)**. Do not tighten hardware at this time.
- **4.** Level and adjust the Sidebar properly and tighten all hardware.
- **5.** Repeat Steps 2-4 for installing passenger Sidebar.
- **6.** Do periodic inspections to the installation to make sure that all hardware is secure and tight.

## **Driver Side Installation Pictured**

8mm x 30mm Hex Bolts 8mm Lock Washers 8mm Flat Washers

(Fig 2) Driver side front Bracket pictured

8mm x 30mm Hex Bolts 8mm Lock Washers

(Fig 3) Driver side rear Bracket pictured