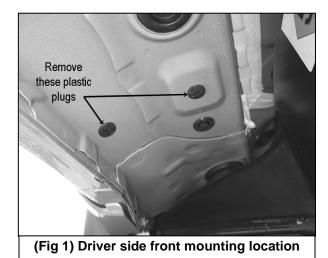

## **PROCEDURE:**

- 1. REMOVE CONTENTS FROM BOX. VERIFY ALL PARTS ARE PRESENT. READ INSTRUCTIONS CAREFULLY.
- 2. Starting on the driver side front of the vehicle, use a flat screw driver to remove the plastic plugs, (Figure 1). Partially attach drivers side front Mounting Bracket to vehicle using the included (2) 8mm x 30mm Hex Bolts, (2) 8mm Lock Washers and (2) 8mm Flat Washers, (Figure 2). Repeat this step for installing the driver's side rear Mounting Bracket, (Figure 3).
- **3.** Align the threaded inserts on the Side Bar with the slots on the Mounting Brackets. Attach Sidebar to Mounting Brackets with the included (4) 8mm x 30mm Hex Bolts, (4) 8mm Flat Washers and (4) 8mm Lock Washers, **(Figure 3)**. Do not tighten hardware at this time.
- **4.** Level and adjust the Sidebar properly and tighten all hardware.
- **5.** Repeat Steps 2-4 for installing passenger Sidebar.
- **6.** Do periodic inspections to the installation to make sure that all hardware is secure and tight.