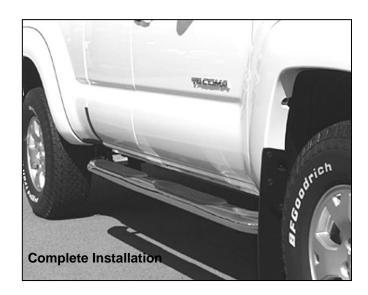

## **PROCEDURE:**

- 1. REMOVE CONTENTS FROM BOX. VERIFY ALL PARTS ARE PRESENT. READ INSTRUCTIONS CAREFULLY.
- 2. Starting on the driver side front of the vehicle, use a flat screw driver to remove the plastic plugs, (Figure 1). Partially attach drivers side front Mounting Bracket to vehicle using the included (2) 8mm x 30mm Hex Bolts, (2) 8mm Lock Washers and (2) 8mm Flat Washers, (Figure 2). Repeat this step for installing the driver's side rear Mounting Bracket, (Figure 3).
- **3.** Align the threaded inserts on the Side Bar with the slots on the Mounting Brackets. Attach Sidebar to Mounting Brackets with the included (4) 8mm x 30mm Hex Bolts, (4) 8mm Flat Washers and (4) 8mm Lock Washers, **(Figure 3)**. Do not tighten hardware at this time.
- **4.** Level and adjust the Sidebar properly and tighten all hardware.
- **5.** Repeat Steps 2-4 for installing passenger Sidebar.
- **6.** Do periodic inspections to the installation to make sure that all hardware is secure and tight.