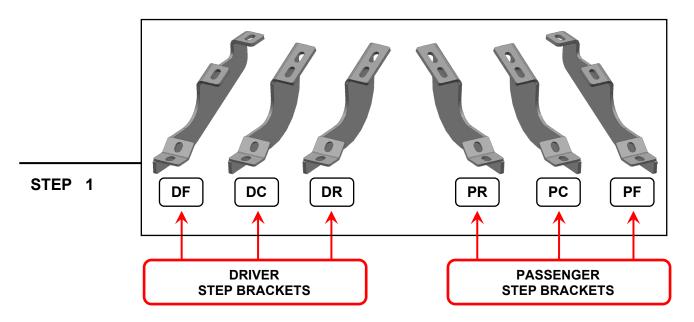

## **TOOLS REQUIRED**

13mm Wrench/Socket Ratchet

SKU # TR35584 Edited:08/13/2024

Please identify each mounting bracket using the engraved location identifier. Notice: The center bracket and rear bracket are interchangeable.

DF: Driver Front
DC: Driver Center
DR: Driver Rear
PF: Passenger Front
PC: Passenger Center
PR: Passenger Rear

Identify each drop step by identifier on the front. Notice: "D" for Driver/Left Side; "P" for Passenger/Right Side.