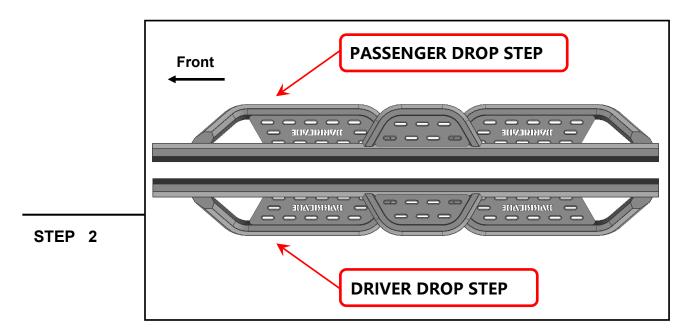

DF: Driver Front
DC: Driver Center
DR: Driver Rear
PF: Passenger Front
PC: Passenger Center
PR: Passenger Rear

Identify each drop step by identifier on the front. Notice: "D" for Driver/Left Side; "P" for Passenger/Right Side.