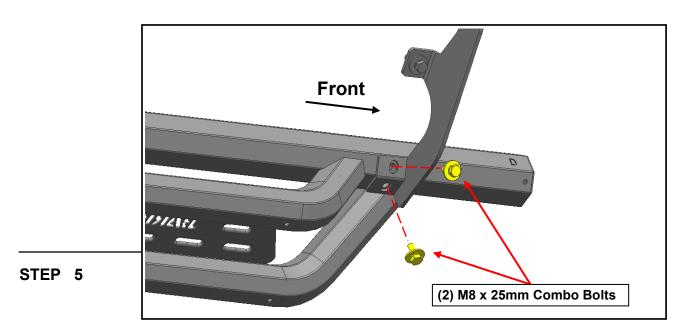

With all brackets loosely mounted to the vehicle, fit the drop step onto the brackets, and loosely secure into place using (6) M8 x 25mm combo bolts.

Tighten the mounting brackets to the vehicle. Adjust the drop step to the desired angle, and tighten the M8 combo bolts to secure the step into place. See photo for tightening order visual.