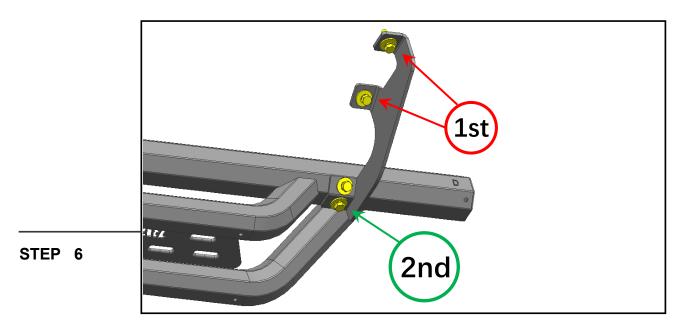

With all brackets loosely mounted to the vehicle, fit the drop step onto the brackets, and loosely secure into place using (6) M8 x 25mm combo bolts.

Tighten the mounting brackets to the vehicle. Adjust the drop step to the desired angle, and tighten the M8 combo bolts to secure the step into place. See photo for tightening order visual.