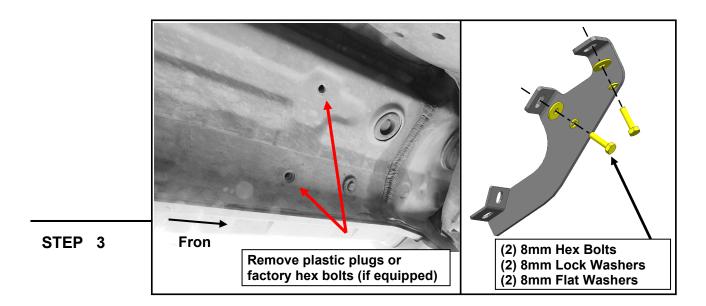

Start installation toward the front of the Driver/Left side of the vehicle.

Remove the plastic plugs or hex bolts. Loosely fit the (1) Driver Front bracket to the vehicle threaded body hole using (2) M8 x 30mm bolts, (2) M8 lock washers, and (2) M8 flat washers. Do not fully tighten to allow for later adjustments.