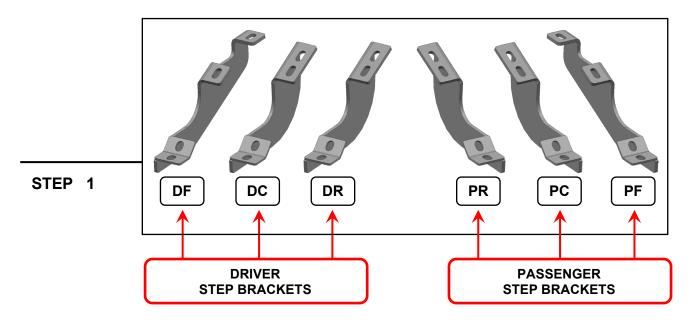

## **TOOLS REQUIRED**

13mm Wrench/Socket Ratchet

SKU # TR35583 Edited:08/09/2024

Please identify each mounting bracket using the engraved location identifier. Notice: The center bracket and rear bracket are interchangeable.

DF: Driver Front
DC: Driver Center
DR: Driver Rear
PF: Passenger Front
PC: Passenger Center
PR: Passenger Rear

Identify each drop step by identifier on the front. Notice: "D" for Driver/Left Side; "P" for Passenger/Right Side.