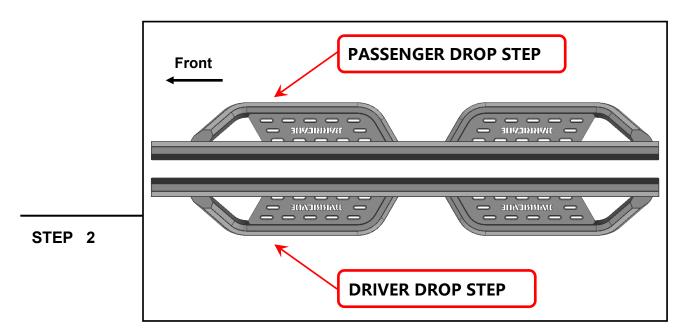

DF: Driver Front
DC: Driver Center
DR: Driver Rear
PF: Passenger Front
PC: Passenger Center
PR: Passenger Rear

Identify each drop step by identifier on the front. Notice: "D" for Driver/Left Side; "P" for Passenger/Right Side.