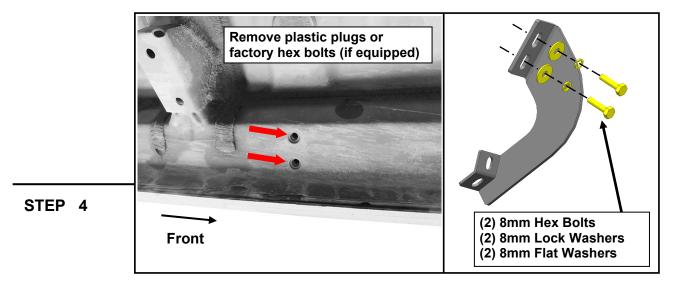

Remove the plastic plugs or hex bolts. Loosely fit the (1) Driver Center bracket to the vehicle threaded body hole using (2) M8 x 30mm bolts, (2) M8 lock washers, and (2) M8 flat washers. Do not fully tighten to allow for later adjustments. Repeat this step for the Driver Rear bracket.