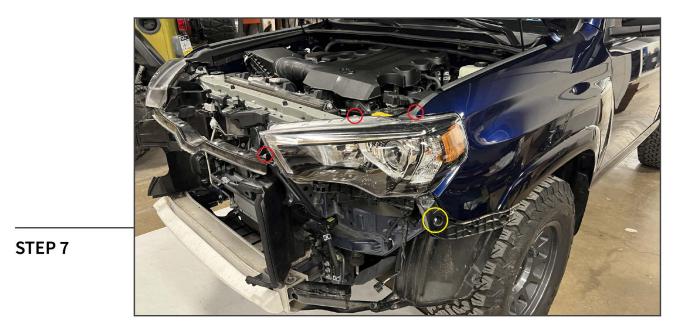

Pull the bumper assembly away from the vehicle and set aside on a soft surface.

Remove (3) 10mm screws and (1) 10mm bolt from the headlight assembly.

Note: The upper-most headlight screw is covered by a plastic trim. Simple hinge the trim upwards to access the screw.