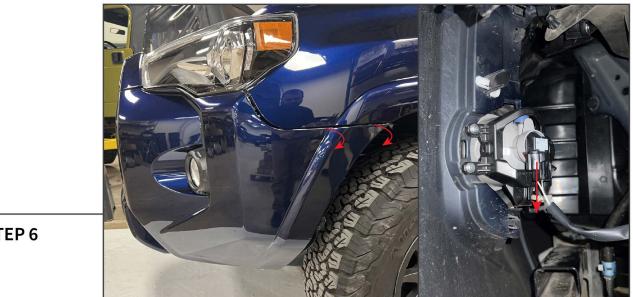

Remove (3) 10mm screws from the outer edge of the front bumper on each side of the vehicle.

Remove (4) 10mm screws and (2) 10mm bolts from under the vehicle bumper.

**STEP 6** 

Begin to pull the bumper away from each vehicle fender. Unplug the fog light harness from each fog light.