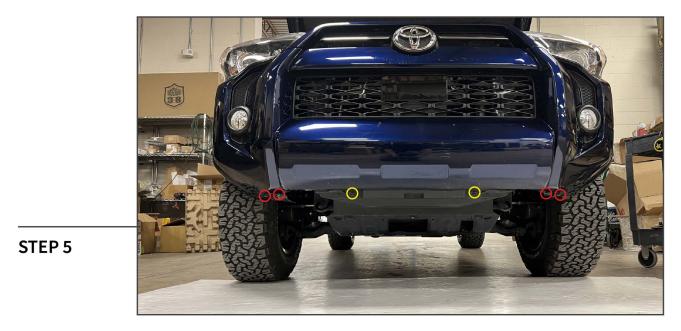

Remove (3) 10mm screws from the outer edge of the front bumper on each side of the vehicle.

Remove (4) 10mm screws and (2) 10mm bolts from under the vehicle bumper.

**STEP 6** 

Begin to pull the bumper away from each vehicle fender. Unplug the fog light harness from each fog light.