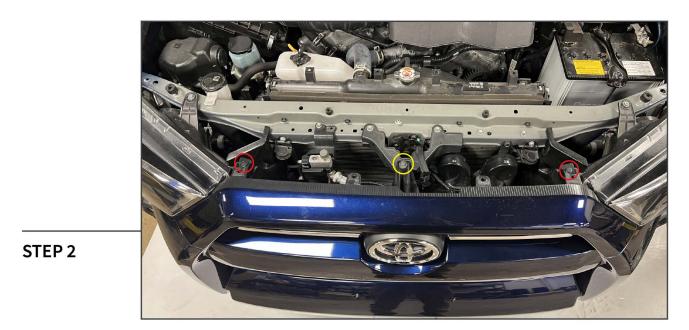

Remove (2) plastic push clips and (1) 10mm bolt from the grille assembly portion of the bumper.

From behind the grille, remove (2) 10mm screws and unplug the Adaptive Cruise Control module, if equipped.