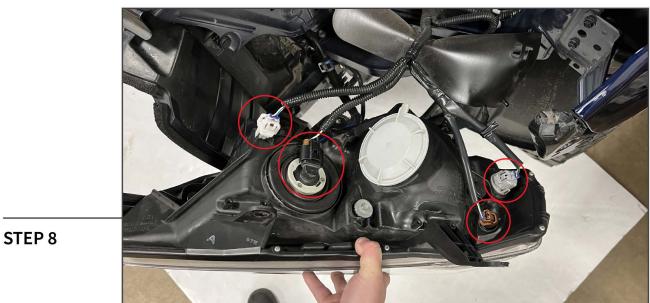

Unplug the headlight wiring harnesses. Set the original headlight aside.

Route the DRL harness from the vehicle fuse box to each headlight mounting point.

Plug the included fuse tap into the fuse box. 2014-2019 Vehicles - Fuse labeled "INJ 10A" 2020-2023 Vehicles - Fuse Labeled "EFI 2 7.5A".