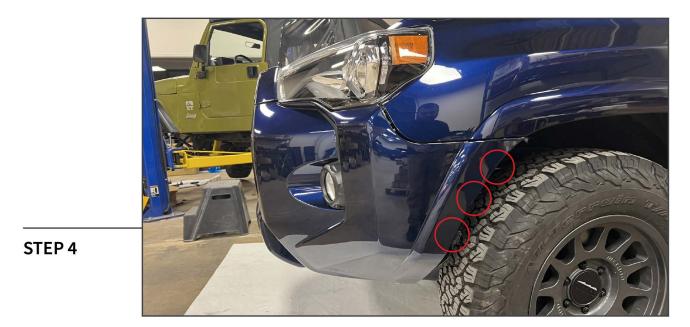

Remove (3) 10mm screws from the outer edge of the front bumper on each side of the vehicle.

Remove (4) 10mm screws and (2) 10mm bolts from under the vehicle bumper.

**STEP 6** 

Begin to pull the bumper away from each vehicle fender. Unplug the fog light harness from each fog light.