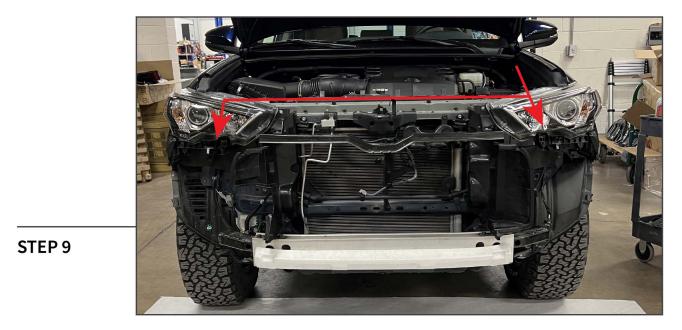

Pull the bumper assembly away from the vehicle and set aside on a soft surface.

Remove (3) 10mm screws and (1) 10mm bolt from the headlight assembly.

Note: The upper-most headlight screw is covered by a plastic trim. Simple hinge the trim upwards to access the screw.

Unplug the headlight wiring harnesses. Set the original headlight aside.

Route the DRL harness from the vehicle fuse box to each headlight mounting point.

Plug the included fuse tap into the fuse box. 2014-2019 Vehicles - Fuse labeled "INJ 10A" 2020-2023 Vehicles - Fuse Labeled "EFI 2 7.5A".