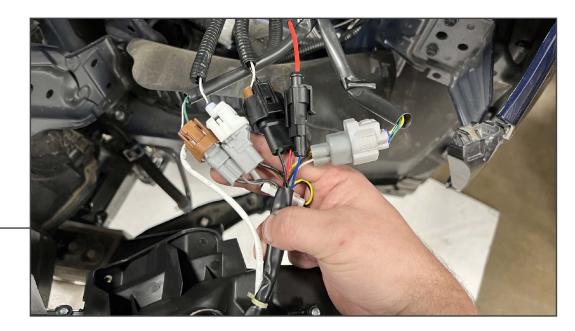

STEP 10

Plug in the headlight wiring harness connectors into the corresponding vehicle electrical connectors. Plug the previously routed DRL harness into the headlight connector.

Re-install the vehicle headlights, then with the front bumper following steps 1-7 in reverse order.