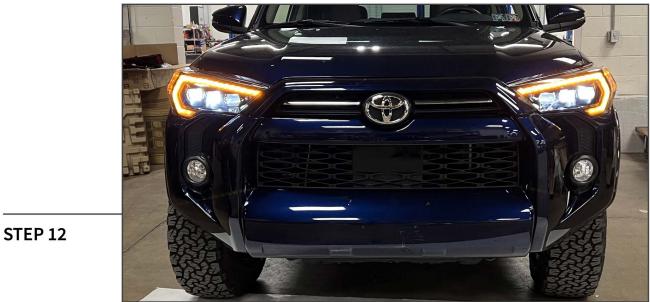

e on a soft surface.



Remove (3) 10mm screws and (1) 10mm bolt from the headlight assembly.

Note: The upper-most headlight screw is covered by a plastic trim. Simple hinge the trim upwards to access the screw.



Unplug the headlight wiring harnesses. Set the original headlight aside.



Route the DRL harness from the vehicle fuse box to each headlight mounting point.

Plug the included fuse tap into the fuse box. 2014-2019 Vehicles - Fuse labeled "INJ 10A" 2020-2023 Vehicles - Fuse Labeled "EFI 2 7.5A".



STEP 10

Plug in the headlight wiring harness connectors into the corresponding vehicle electrical connectors. Plug the previously routed DRL harness into the headlight connector.



Re-install the vehicle headlights, then with the front bumper following steps 1-7 in reverse order.



Installation is now complete.