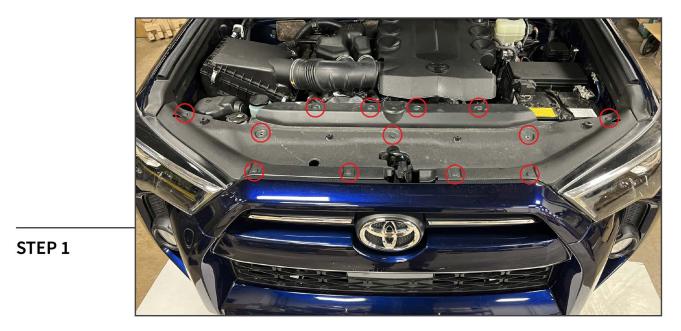

## **TOOLS REQUIRED**

10mm Socket Ratchet Panel Removal Tool

Open the vehicle hood. Locate the (13) plastic push clips. Use a panel removal tool to press the center of the clip downwards, then pry the entire clip from the radiator cover. Lift and set the radiator cover aside.