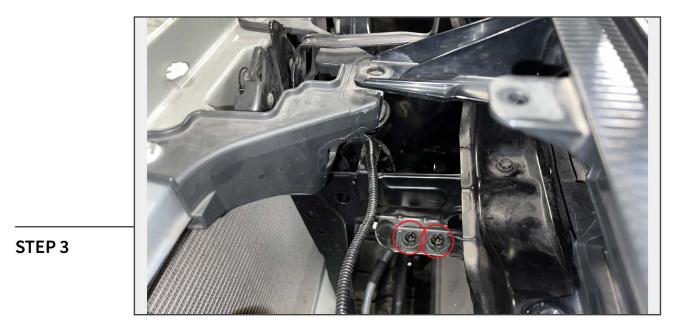

Remove (2) plastic push clips and (1) 10mm bolt from the grille assembly portion of the bumper.

From behind the grille, remove (2) 10mm screws and unplug the Adaptive Cruise Control module, if equipped.