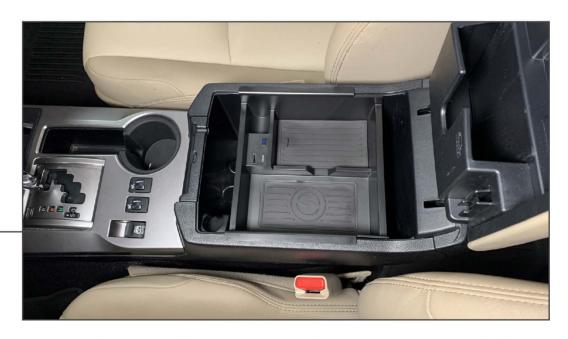

# STEP 2

Place the center console tray into the vehicle center console. If necessary, use the included foam pads to give the tray a tighter fit to the console. Insert the (1) tray liner. Press the power button to power the wireless charger. The charger will receive power with the vehicle key on.

Installation is now complete.