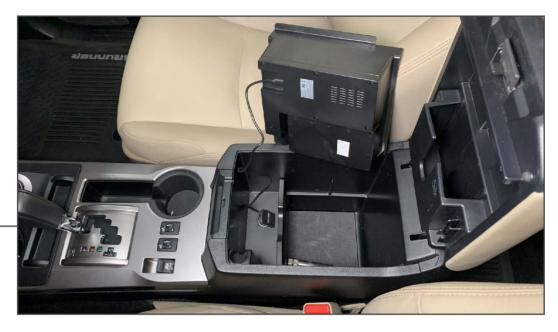

## STEP 1

Clean the center console of all contents to access the 12V port. Plug the 12V plug into the outlet, and plug the USB into the plug and the storage tray.

# STEP 2

Place the center console tray into the vehicle center console. If necessary, use the included foam pads to give the tray a tighter fit to the console. Insert the (1) tray liner. Press the power button to power the wireless charger. The charger will receive power with the vehicle key on.