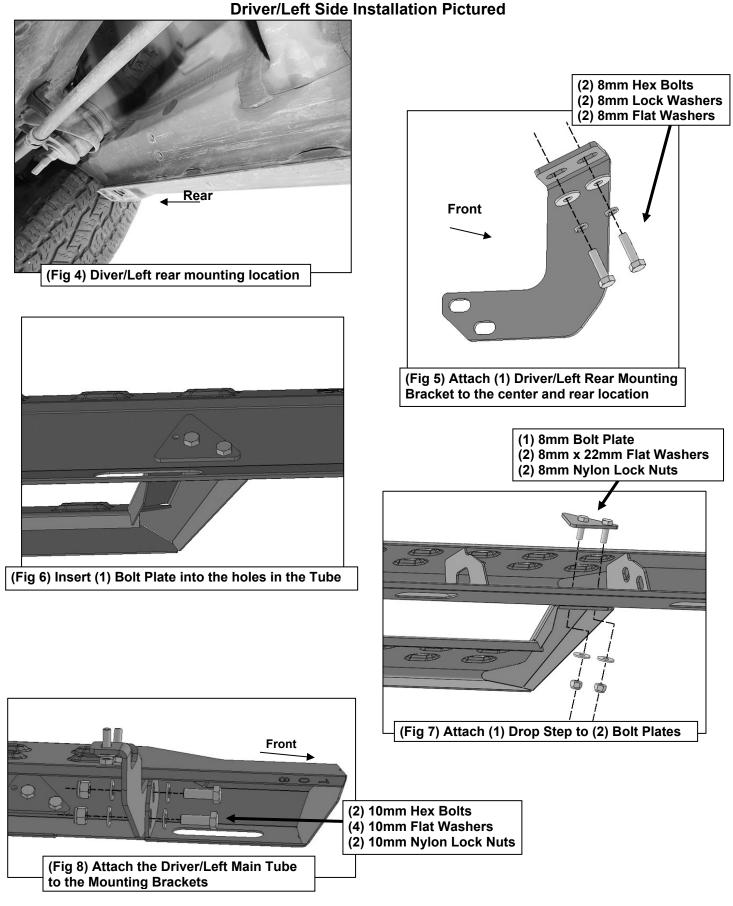

#### **PROCEDURE:**

- 1. REMOVE CONTENTS FROM BOX. VERIFY ALL PARTS ARE PRESENT. READ INSTRUCTIONS CAREFULLY. ASSISTANCE IS HIGHLY RECOMMENDED.
- 2. Starting on the Driver/Left side of the vehicle, remove the plastic plugs or hex bolts from the factory mounting location along the bottom of the body, (Figures 1, 3 & 4).
- Select the Driver/Left Front Mounting Bracket. Attach the Mounting Bracket to the front mounting location with (2) 8mm Hex Bolts, (2) 8mm Lock Washers and (2) 8mm Flat Washers, (Figures 1—2). Do not tighten hardware.

#### HD OVERLAND DROP SIDE STEP BARS 2010-2023 4RUNNER

- Select (1) Driver/Left Rear Mounting Bracket. Attach the Mounting Bracket to the center location with (2) 8mm Hex Bolts, (2) 8mm Lock Washers and (2) 8mm Flat Washers, (Figures 3 & 5). Do not tighten hardware.
- 5. Repeat Step 4 to attach (1) Driver/Left Rear Mounting Bracket to the rear location, (Figures 4 & 5). Do not tighten hardware.
- Select the Driver/Left Main Tube. IMPORTANT: Use the illustration above to help identify the correct Main Tube. Insert (2) 8mm Bolt Plates into the front (2) sets of (2) holes, (Figure 6). Attach (1) Drop Step to the (2) Bolt Plates with (4) 8mm x 22mm Flat Washers and (4) 8mm Nylon Lock Nuts, (Figure 7). Do not tighten hardware.
- With assistance, line up the holes in the mounting tabs on the Running Board to the rear facing slots in the Mounting Brackets. Attach the Driver/Left Main Tube to the Mounting Brackets with (6) 10mm Hex Bolts, (12) 10mm Flat Washers and (6) 10mm Nylon Lock Nuts, (Figure 8). Do not tighten hardware.
- 8. Level and adjust the Driver/Left Main Tube and tighten all hardware.
- 9. Repeat Steps 2—7 to attach the Passenger/Right Main Tube.
- **10.** Do periodic inspections to the installation to make sure that all hardware is secure and tight.

#### **Driver/Left Side Installation Pictured**