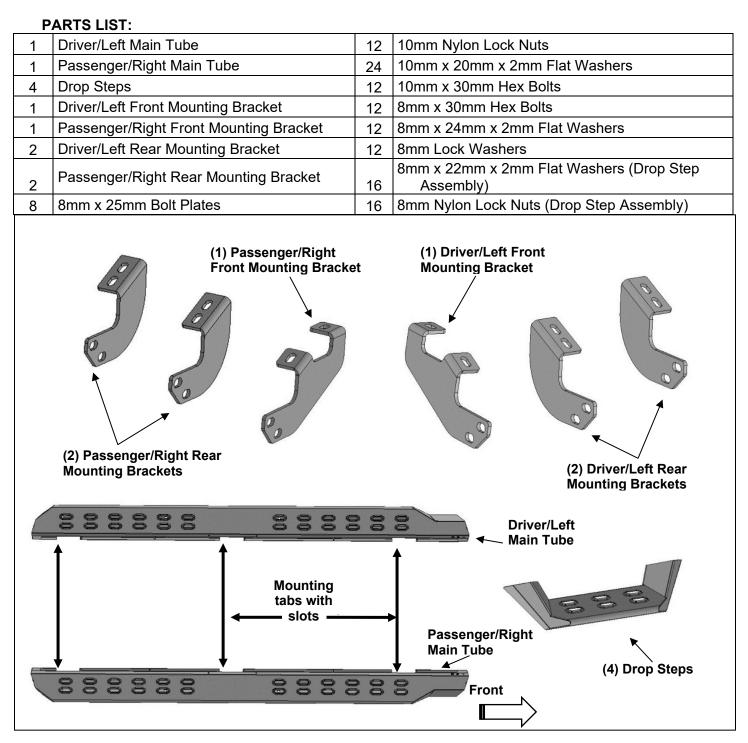

# 

#### **PROCEDURE:**

- 1. REMOVE CONTENTS FROM BOX. VERIFY ALL PARTS ARE PRESENT. READ INSTRUCTIONS CAREFULLY. ASSISTANCE IS HIGHLY RECOMMENDED.
- 2. Starting on the Driver/Left side of the vehicle, remove the plastic plugs or hex bolts from the factory mounting location along the bottom of the body, (Figures 1, 3 & 4).
- Select the Driver/Left Front Mounting Bracket. Attach the Mounting Bracket to the front mounting location with (2) 8mm Hex Bolts, (2) 8mm Lock Washers and (2) 8mm Flat Washers, (Figures 1—2). Do not tighten hardware.

#### HD OVERLAND DROP SIDE STEP BARS 2010-2023 4RUNNER

- Select (1) Driver/Left Rear Mounting Bracket. Attach the Mounting Bracket to the center location with (2) 8mm Hex Bolts, (2) 8mm Lock Washers and (2) 8mm Flat Washers, (Figures 3 & 5). Do not tighten hardware.
- 5. Repeat Step 4 to attach (1) Driver/Left Rear Mounting Bracket to the rear location, (Figures 4 & 5). Do not tighten hardware.
- Select the Driver/Left Main Tube. IMPORTANT: Use the illustration above to help identify the correct Main Tube. Insert (2) 8mm Bolt Plates into the front (2) sets of (2) holes, (Figure 6). Attach (1) Drop Step to the (2) Bolt Plates with (4) 8mm x 22mm Flat Washers and (4) 8mm Nylon Lock Nuts, (Figure 7). Do not tighten hardware.
- With assistance, line up the holes in the mounting tabs on the Running Board to the rear facing slots in the Mounting Brackets. Attach the Driver/Left Main Tube to the Mounting Brackets with (6) 10mm Hex Bolts, (12) 10mm Flat Washers and (6) 10mm Nylon Lock Nuts, (Figure 8). Do not tighten hardware.
- 8. Level and adjust the Driver/Left Main Tube and tighten all hardware.
- 9. Repeat Steps 2—7 to attach the Passenger/Right Main Tube.
- **10.** Do periodic inspections to the installation to make sure that all hardware is secure and tight.