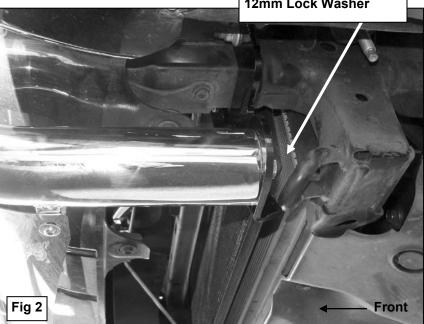

## PROCEDURE:

- 1. REMOVE CONTENTS FROM BOX. VERIFY ALL PARTS ARE PRESENT. READ INSTRUCTIONS CAREFULLY BEFORE STARTING INSTALLATION.
- From under the driver side, front of the vehicle, remove (3) factory hex flange nuts, (2 to the outside, 1 to the inside of frame channel), securing the bumper bracket to the end of the frame channel, (Figure 1). NOTE: Only remove the (3) factory hex nuts required to install the Mounting Bracket.
- **3.** Hang the driver side Frame Mounting Bracket from the (3) threaded studs, **(Figure 1)**. Secure the Mounting Bracket to the bumper bracket with the included (3) 10mm Flange Nuts. Snug but do not tighten hardware at this time.
- **4.** Repeat Steps 2 3 to install the passenger side Frame Mounting Bracket.
- 5. With assistance, line up the ends of the Bull Bar with the (2) previously installed Frame Mounting Brackets. Bolt the Bull Bar to the Frame Mounting Brackets with the included (2) 12mm x 50mm Hex Bolts, (2) 12mm Flat Washers and (2) 12mm Lock Washers, (Figure 2). Snug but do not tighten hardware at this time.
- 6. Level and adjust Bull Bar properly and tighten all hardware, including the hardware on the Mounting Brackets.
- 7. Do periodic inspections to the installation to make sure that all hardware is secure and tight.

## **Drive Side Installation Pictured**

12mm x 50mm Hex Bolt 12mm Flat Washer 12mm Lock Washer