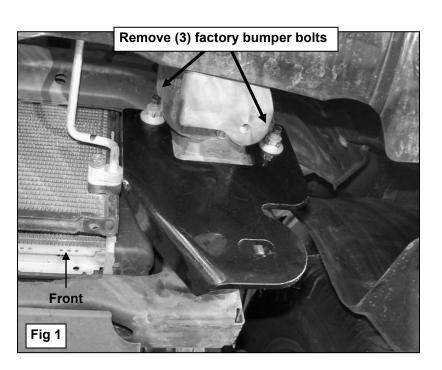

## PROCEDURE:

- 1. REMOVE CONTENTS FROM BOX. VERIFY ALL PARTS ARE PRESENT. READ INSTRUCTIONS CAREFULLY BEFORE STARTING INSTALLATION.
- From under the driver side, front of the vehicle, remove (3) factory hex flange nuts, (2 to the outside, 1 to the inside of frame channel), securing the bumper bracket to the end of the frame channel, (Figure 1). NOTE: Only remove the (3) factory hex nuts required to install the Mounting Bracket.
- **3.** Hang the driver side Frame Mounting Bracket from the (3) threaded studs, **(Figure 1)**. Secure the Mounting Bracket to the bumper bracket with the included (3) 10mm Flange Nuts. Snug but do not tighten hardware at this time.
- **4.** Repeat Steps 2 3 to install the passenger side Frame Mounting Bracket.
- 5. With assistance, line up the ends of the Bull Bar with the (2) previously installed Frame Mounting Brackets. Bolt the Bull Bar to the Frame Mounting Brackets with the included (2) 12mm x 50mm Hex Bolts, (2) 12mm Flat Washers and (2) 12mm Lock Washers, (Figure 2). Snug but do not tighten hardware at this time.
- 6. Level and adjust Bull Bar properly and tighten all hardware, including the hardware on the Mounting Brackets.
- 7. Do periodic inspections to the installation to make sure that all hardware is secure and tight.