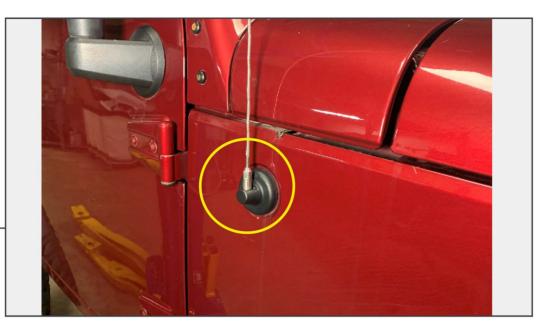

## TOOLS REQUIRED

Adjustable Wrench Exterior Cleaner (Optional)

STEP 1

Clean the vehicle using automotive grade soap and water. Ensure vehicle is dry before continuing. Remove vehicle antenna using an adjustable wrench.