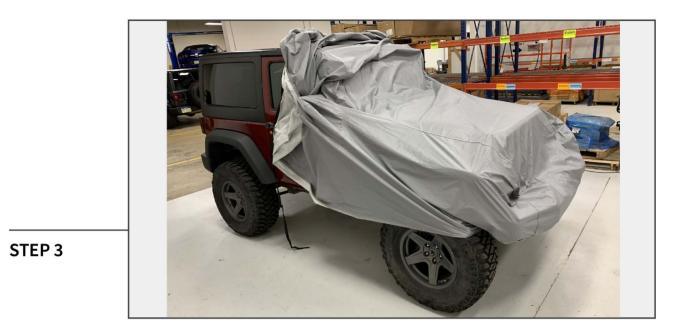

Drape cover over vehicle. Pull all the way over vehicle.

Once fully fitted, using the (2) straps, buckle the straps together on each side.

Installation is now complete.