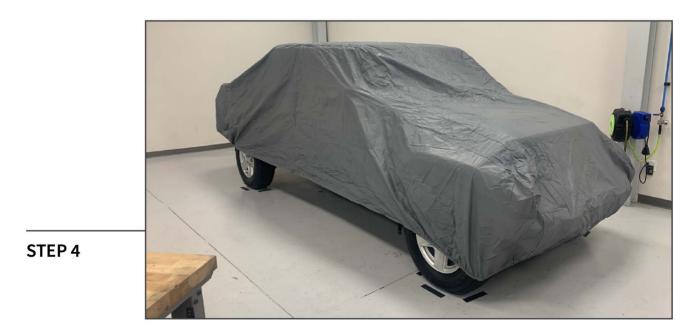

Drape cover over vehicle. Pull all the way over vehicle.

Once fully fitted, using the (2) straps, buckle the straps together on each side.

Installation is now complete.