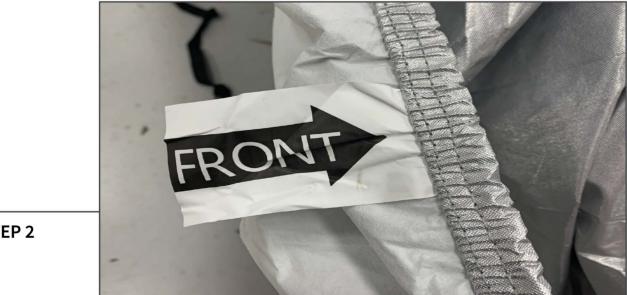

**STEP 2** 

Lay the cover out to find the (2) straps. Unclip (2) buckles on the straps located under the cover. Locate front of cover - look for sticker that points front.

The arrow will point forward away from vehicle when cover is installed.