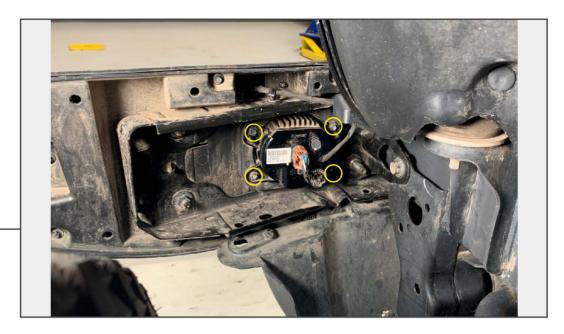

STEP 4

Splice the (2) remaining wires attached to the fog light into the vehicle harness following the diagram below. Re-assemble vehicle following steps 1-3 in reverse order. Installation is now complete.

Fog Light Harness - Vehicle Yellow - DRL

Blue - Turn Signal