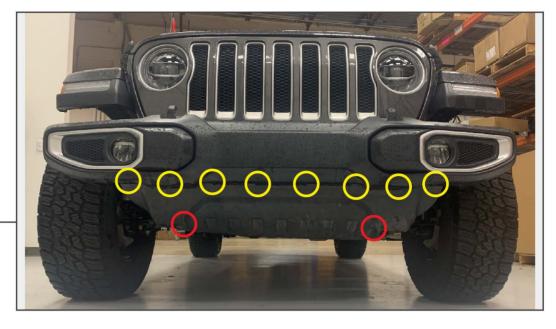

## **TOOLS REQUIRED**

7mm Socket 8mm Socket Ratchet Panel Removal Tool

STEP 1

Remove (2) 8mm bolts from the plastic lower shield, then remove (8) plastic push clips. Remove the plastic lower shield from the vehicle.