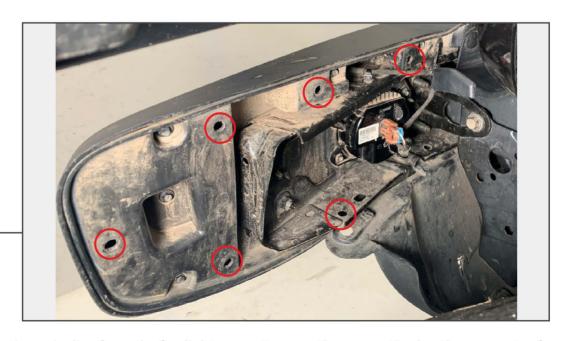

STEP 2

Remove (6) plastic push clips from the fog light cover. Remove the cover. Unplug the connector from the fog light by pressing in the tab, then pulling the connector away from the light. Repeat this procedure to the opposite side.

STEP 3

Remove the (4) 7mm screws securing the fog light to the vehicle. Install the LED fog light into the fog light hole using the appropriate provided bracket. Secure to the bumper reusing original hardware. Plug in the light using the original fog light harness.