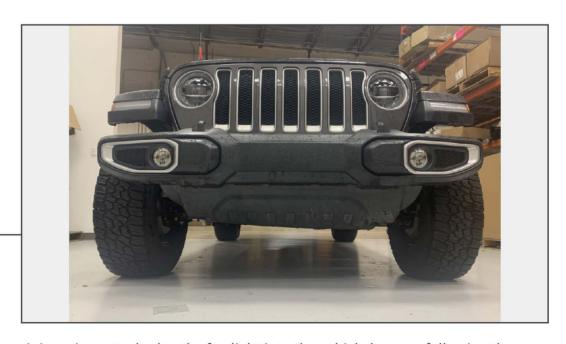

STEP 4

Splice the (2) remaining wires attached to the fog light into the vehicle harness following the diagram below. Re-assemble vehicle following steps 1-3 in reverse order. Installation is now complete.