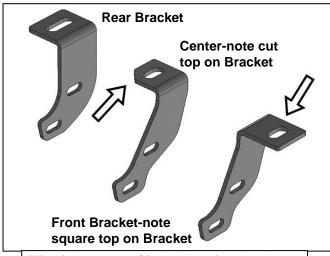

- Select the passenger/right front Mounting Bracket, (Figure 1). IMPORTANT: Front and center Mounting Brackets look very similar but are unique. Use Figure 1 to properly identify all Brackets.
- 2. Start installation toward the front of the passenger/right side of the vehicle. Locate the factory threaded mounting hole in the bottom of the floor, (Figure 2).
- 3. Attach the top of the passenger/right front Bracket to the threaded hole in the bottom of the floor panel with the included (1) 8mm Hex Bolt, (1) 8mm Lock Washer and (1) 8mm Flat Washer, (Figure 3). Leave hardware loose at this time.
- **4.** Move to the #2 center mounting location, **(Figure 4)**. Select the passenger/right Center Mounting Bracket, **(Figure 1)**. Repeat **Step 4** to install the Center Bracket, **(Figure 5)**. **NOTE**: The top of the center Mounting Bracket features a cut off corner for identification purposes.

### Passenger/right Installation Pictured

(Fig 1) Passenger/right Mounting Brackets

(Fig 2) Passenger/right front Mounting Location

Page 2 of 4 8/6/19 (DP)