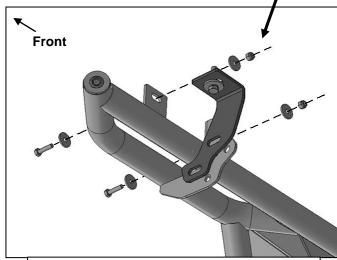

(Fig 5) Attach passenger/right center Bracket-note cut off corner on top of Bracket

8mm x 35mm Hex Bolt 8mm Lock Washer 8mm Flat Washer

(Fig 6) Passenger/right rear mounting location

Page 3 of 4 8/6/19 (DP)

### Passenger/right Installation Pictured

(Fig 7) Passenger/right rear Bracket installed

8mm x 35mm Hex Bolt 8mm Lock Washer 8mm Flat Washer

6mm x 25mm Hex Bolt (2) 6mm Flat Washers 6mm Nylon Lock Nut

(Fig 8) Attach (5) mounting tabs on top of passenger/right Running Board to the back of the pinch weld along bottom of body