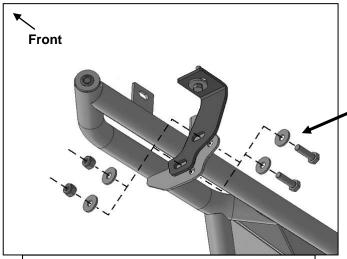

- (2) 10mm x 35mm Hex Bolts
- (4) 10mm Flat Washers
- (2)10mm Nylon Lock Nuts

(Fig 9) Attach passenger/right Running Board to the back of the Mounting Brackets

Page 4 of 4 8/6/19 (DP)