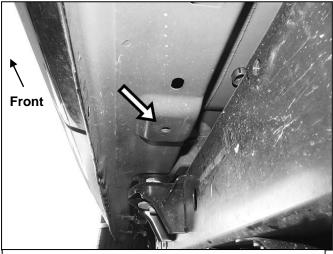

- Select the passenger/right front Mounting Bracket, (Figure 1). IMPORTANT: Front and center Mounting Brackets look very similar but are unique. Use Figure 1 to properly identify all Brackets.
- 2. Start installation toward the front of the passenger/right side of the vehicle. Locate the factory threaded mounting hole in the bottom of the floor, (Figure 2).
- 3. Attach the top of the passenger/right front Bracket to the threaded hole in the bottom of the floor panel with the included (1) 8mm Hex Bolt, (1) 8mm Lock Washer and (1) 8mm Flat Washer, (Figure 3). Leave hardware loose at this time.
- **4.** Move to the #2 center mounting location, **(Figure 4)**. Select the passenger/right Center Mounting Bracket, **(Figure 1)**. Repeat **Step 4** to install the Center Bracket, **(Figure 5)**. **NOTE**: The top of the center Mounting Bracket features a cut off corner for identification purposes.

### Passenger/right Installation Pictured

(Fig 1) Passenger/right Mounting Brackets

(Fig 2) Passenger/right front Mounting Location

Page 2 of 4 8/6/19 (DP)