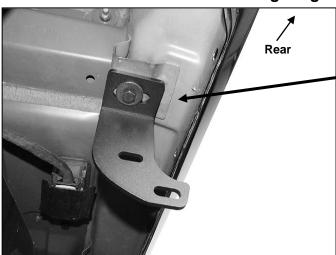

Page 1 of 4 8/6/19 (DP)

- 5. Move to the last mounting location toward the rear of the cab, (Figure 6). Select the passenger/right rear Mounting Bracket, (Figure 1). Repeat Step 4 to install the passenger/right rear Bracket, (Figure 7).
- 6. Select the passenger/right Running Board. With assistance, carefully line up the mounting tabs on the top of the Running Board with the back of the pinch weld. Attach the Running Board to the back of the pinch weld with the included (5) 6mm x 25mm Hex Bolts, (10) 6mm Flat Washers and (5) 6mm Nylon Lock Nuts, (Figure 8). Do not tighten hardware at this time.
- 7. Next, attach the (3) mounting tabs on the passenger/right Running Board to the back of the (3) Mounting Brackets with the included (6) 10mm x 35mm Hex Bolts, (12) 10mm Flat Washers and (6) 10mm Nylon Lock Nuts, (Figure 9). Do not fully tighten hardware.
- 8. Adjust and level the Running Board and fully tighten all hardware.
- **9.** Repeat **Steps 2—9** for driver/left Running Board installation.
- **10.** Do periodic inspections to the installation to make sure that all hardware is secure and tight.

### Passenger/right Installation Pictured

(Fig 7) Passenger/right rear Bracket installed

8mm x 35mm Hex Bolt 8mm Lock Washer 8mm Flat Washer

6mm x 25mm Hex Bolt (2) 6mm Flat Washers 6mm Nylon Lock Nut

(Fig 8) Attach (5) mounting tabs on top of passenger/right Running Board to the back of the pinch weld along bottom of body