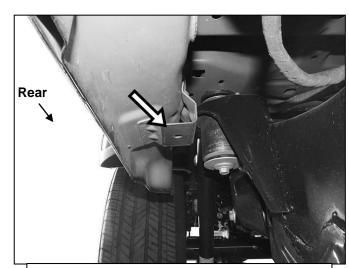

Page 1 of 4 8/6/19 (DP)

- 5. Move to the last mounting location toward the rear of the cab, (Figure 6). Select the passenger/right rear Mounting Bracket, (Figure 1). Repeat Step 4 to install the passenger/right rear Bracket, (Figure 7).
- 6. Select the passenger/right Running Board. With assistance, carefully line up the mounting tabs on the top of the Running Board with the back of the pinch weld. Attach the Running Board to the back of the pinch weld with the included (5) 6mm x 25mm Hex Bolts, (10) 6mm Flat Washers and (5) 6mm Nylon Lock Nuts, (Figure 8). Do not tighten hardware at this time.
- 7. Next, attach the (3) mounting tabs on the passenger/right Running Board to the back of the (3) Mounting Brackets with the included (6) 10mm x 35mm Hex Bolts, (12) 10mm Flat Washers and (6) 10mm Nylon Lock Nuts, (Figure 9). Do not fully tighten hardware.
- 8. Adjust and level the Running Board and fully tighten all hardware.
- **9.** Repeat **Steps 2—9** for driver/left Running Board installation.
- **10.** Do periodic inspections to the installation to make sure that all hardware is secure and tight.

(Fig 5) Attach passenger/right center Bracket-note cut off corner on top of Bracket

8mm x 35mm Hex Bolt 8mm Lock Washer 8mm Flat Washer

(Fig 6) Passenger/right rear mounting location

Page 3 of 4 8/6/19 (DP)