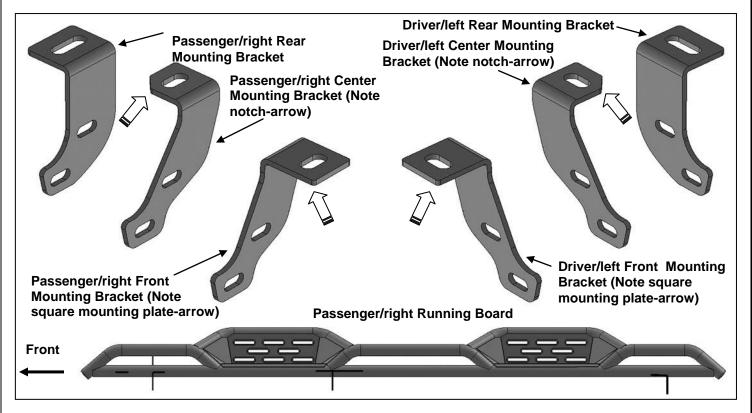

- Select the passenger/right front Mounting Bracket, (Figure 1). IMPORTANT: Front and center Mounting Brackets look very similar but are unique. Use Figure 1 to properly identify all Brackets.
- 2. Start installation toward the front of the passenger/right side of the vehicle. Locate the factory threaded mounting hole in the bottom of the floor, (Figure 2).
- 3. Attach the top of the passenger/right front Bracket to the threaded hole in the bottom of the floor panel with the included (1) 8mm Hex Bolt, (1) 8mm Lock Washer and (1) 8mm Flat Washer, (Figure 3). Leave hardware loose at this time.
- **4.** Move to the #2 center mounting location, **(Figure 4)**. Select the passenger/right Center Mounting Bracket, **(Figure 1)**. Repeat **Step 4** to install the Center Bracket, **(Figure 5)**. **NOTE**: The top of the center Mounting Bracket features a cut off corner for identification purposes.

### Passenger/right Installation Pictured

(Fig 1) Passenger/right Mounting Brackets

(Fig 2) Passenger/right front Mounting Location

Page 2 of 4 8/6/19 (DP)