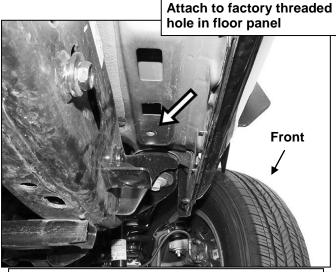

- Select the passenger/right front Mounting Bracket, (Figure 1). IMPORTANT: Front and center Mounting Brackets look very similar but are unique. Use Figure 1 to properly identify all Brackets.
- 2. Start installation toward the front of the passenger/right side of the vehicle. Locate the factory threaded mounting hole in the bottom of the floor, (Figure 2).
- 3. Attach the top of the passenger/right front Bracket to the threaded hole in the bottom of the floor panel with the included (1) 8mm Hex Bolt, (1) 8mm Lock Washer and (1) 8mm Flat Washer, (Figure 3). Leave hardware loose at this time.
- **4.** Move to the #2 center mounting location, **(Figure 4)**. Select the passenger/right Center Mounting Bracket, **(Figure 1)**. Repeat **Step 4** to install the Center Bracket, **(Figure 5)**. **NOTE**: The top of the center Mounting Bracket features a cut off corner for identification purposes.