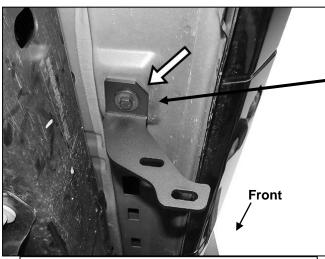

- Select the passenger/right front Mounting Bracket, (Figure 1). IMPORTANT: Front and center Mounting Brackets look very similar but are unique. Use Figure 1 to properly identify all Brackets.
- 2. Start installation toward the front of the passenger/right side of the vehicle. Locate the factory threaded mounting hole in the bottom of the floor, (Figure 2).
- 3. Attach the top of the passenger/right front Bracket to the threaded hole in the bottom of the floor panel with the included (1) 8mm Hex Bolt, (1) 8mm Lock Washer and (1) 8mm Flat Washer, (Figure 3). Leave hardware loose at this time.
- **4.** Move to the #2 center mounting location, **(Figure 4)**. Select the passenger/right Center Mounting Bracket, **(Figure 1)**. Repeat **Step 4** to install the Center Bracket, **(Figure 5)**. **NOTE**: The top of the center Mounting Bracket features a cut off corner for identification purposes.

### Passenger/right Installation Pictured

(Fig 3) Passenger/right front Mounting Bracket installed-note square top on Bracket

8mm x 35mm Hex Bolt 8mm Lock Washer 8mm Flat Washer

(Fig 4) Passenger/right center mounting location