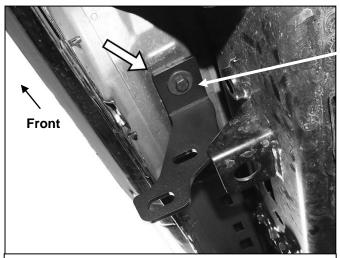

- Select the passenger/right front Mounting Bracket, (Figure 1). IMPORTANT: Front and center Mounting Brackets look very similar but are unique. Use Figure 1 to properly identify all Brackets.
- 2. Start installation toward the front of the passenger/right side of the vehicle. Locate the factory threaded mounting hole in the bottom of the floor, (Figure 2).
- 3. Attach the top of the passenger/right front Bracket to the threaded hole in the bottom of the floor panel with the included (1) 8mm Hex Bolt, (1) 8mm Lock Washer and (1) 8mm Flat Washer, (Figure 3). Leave hardware loose at this time.
- **4.** Move to the #2 center mounting location, **(Figure 4)**. Select the passenger/right Center Mounting Bracket, **(Figure 1)**. Repeat **Step 4** to install the Center Bracket, **(Figure 5)**. **NOTE**: The top of the center Mounting Bracket features a cut off corner for identification purposes.

### Passenger/right Installation Pictured

(Fig 3) Passenger/right front Mounting Bracket installed-note square top on Bracket

8mm x 35mm Hex Bolt 8mm Lock Washer 8mm Flat Washer

(Fig 4) Passenger/right center mounting location