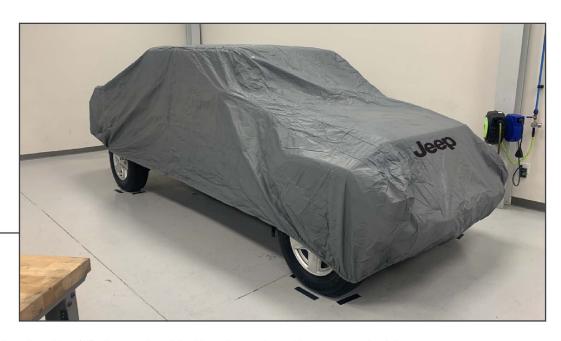

## **Jeep**

STEP 3

Drape cover over vehicle. Pull all the way over vehicle.

STEP 4

Once fully fitted, using the (2) straps, buckle the straps together on each side.

Installation is now complete.