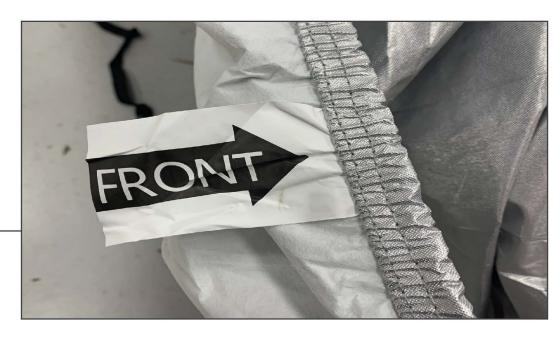

## **ALL WEATHER COVER**

(2020-2024+ GLADIATOR JT)

INSTALLATION INSTRUCTIONS

**CONTENTS** 

(1) All Weather Cover

**TOOLS REQUIRED** 

Adjustable Wrench Exterior Cleaner (Optional)





STEP 1

Clean the vehicle using automotive grade soap and water. Ensure vehicle is dry before continuing. Remove vehicle antenna using an adjustable wrench.



STEP 2

Lay the cover out to find the (2) straps. Unclip (2) buckles on the straps located under the cover. Locate front of cover - look for sticker that points front.

The arrow will point forward away from vehicle when cover is installed.

## **Jeep**



STEP 3

Drape cover over vehicle. Pull all the way over vehicle.



STEP 4

Once fully fitted, using the (2) straps, buckle the straps together on each side.

Installation is now complete.