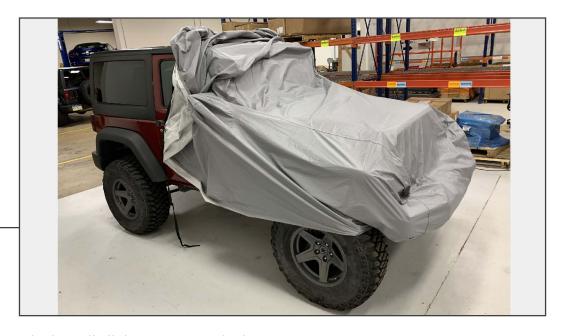

## **Jeep**

STEP 3

Drape cover over vehicle. Pull all the way over vehicle.

STEP 4

Once fully fitted, using the (2) straps, buckle the straps together on each side.

Installation is now complete.