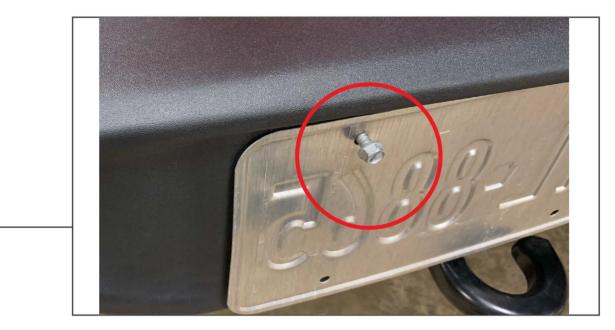

## TOOLS REQUIRED

Flathead Screwdriver Phillips Screwdriver

SKU #J132514/JG1991

STEP 1

Remove (1) of the license plate screws using a flathead screwdriver.

STEP 2

Install bottle opener to the license plate using provided washer and phillips screw. Align bottle opener, then insert washer inside bottle opener. Install provided Phillips screw to secure bottle opener and license plate to the bumper.