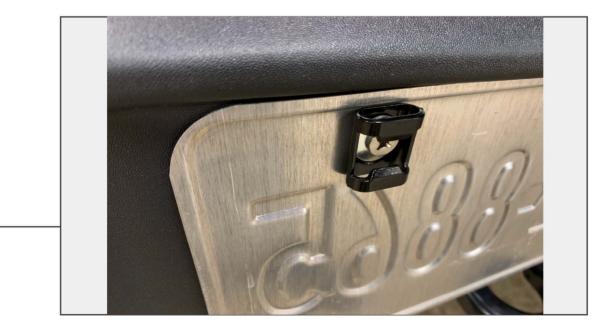

## TOOLS REQUIRED

Flathead Screwdriver Phillips Screwdriver

SKU #J132514/JG1991

STEP 1

Remove (1) of the license plate screws using a flathead screwdriver.

STEP 2

Install bottle opener to the license plate using provided washer and phillips screw. Align bottle opener, then insert washer inside bottle opener. Install provided Phillips screw to secure bottle opener and license plate to the bumper.

Installation is complete.