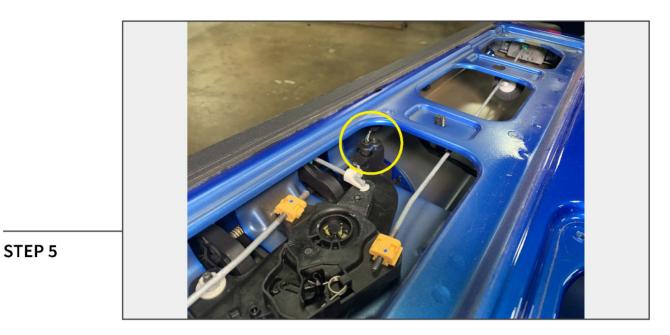

Remove (12) T-30 Torx screws from the inner tailgate panels and set the panels aside.

Unplug the 3rd brake light connector from the third brake light. Splice the (2) wires into the parking light following the diagram below. Once spliced, plug the connector back into the 3rd brake light. Note: Temporarily disconnect wiring retainers to allow wiring flexibility.

| Vehicle 3rd Brake Light Connector | - | Tailgate Trim Panel Harness |
|-----------------------------------|---|-----------------------------|
| White/Green                       | - | Red (+)                     |
| Black                             | - | Black (-)                   |