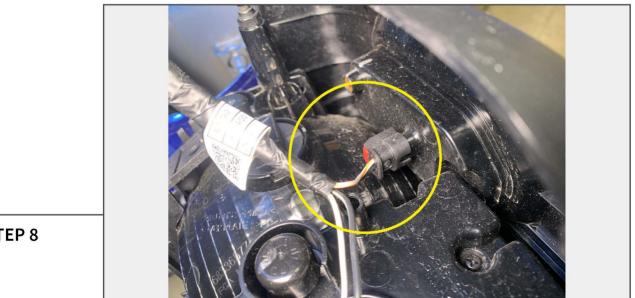

**STEP 8** 

Unplug the parking lamp connector from the tail light. Splice the (1) wire lead into the parking light following the wiring diagram below. Once spliced, plug the connector back into the tail light.

| Vehicle Parking Light Connector | - | Tailgate Trim Panel Harness |
|---------------------------------|---|-----------------------------|
| White/Orange                    | - | Green (+)                   |