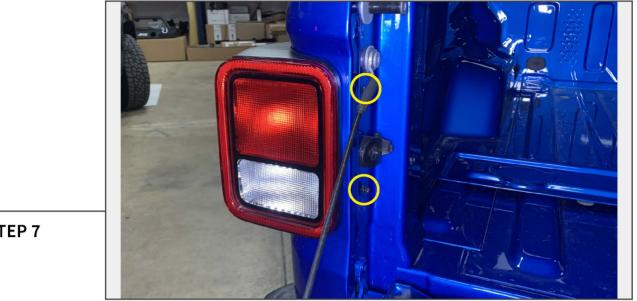

**STEP 6** 

Neatly route the (1) wire lead into the original vehicle wiring harness routed under the vehicle bed. Route the wire lead towards the LH side tail light.

**STEP 7** 

Remove the vehicle LH side tail light by removing (2) 8mm bolts from the light housing.