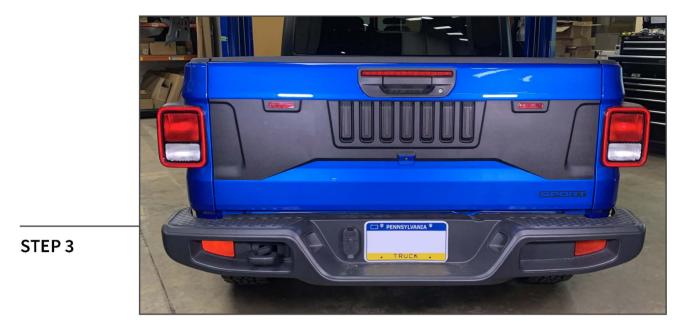

Route the tailgate trim panel wiring through the 'P' alignment hole. Familiarize the alignment of the panel onto the vehicle prior to tape removal. Once familiar, peel the red tape backing from the tailgate panel and adhere the panel to the vehicle. Apply firm pressure to ensure proper adhesion.