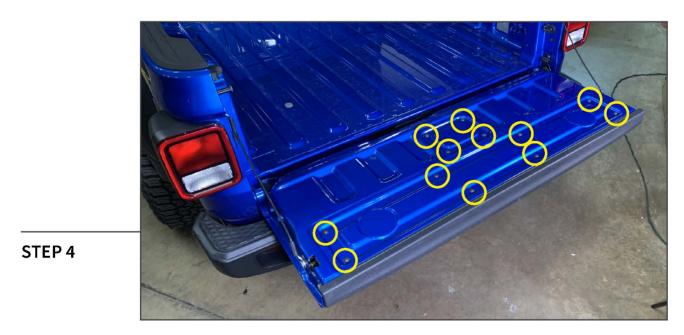

Remove (12) T-30 Torx screws from the inner tailgate panels and set the panels aside.

Unplug the 3rd brake light connector from the third brake light. Splice the (2) wires into the parking light following the diagram below. Once spliced, plug the connector back into the 3rd brake light. Note: Temporarily disconnect wiring retainers to allow wiring flexibility.