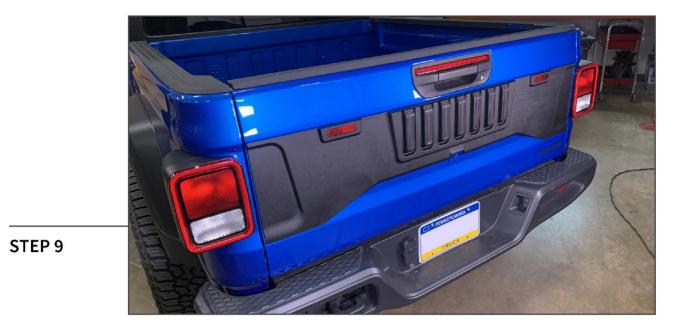

Re-install the vehicle tail light and the tailgate panels using the original hardware.

Installation is now complete.