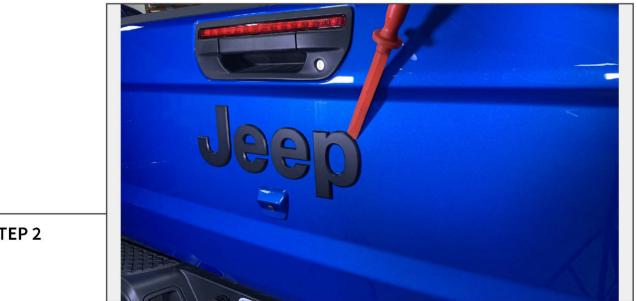

## **TOOLS REQUIRED**

Panel Removal Tool T-30 Torx Socket 8mm Socket Ratchet Isopropyl Alcohol Microfiber Cloth

Clean the vehicle tailgate using isopropyl alcohol and a microfiber cloth.

STEP 2

Remove the 'P' from the vehicle tailgate using a plastic pry tool. The 'P' alignment hole will be used for wiring routing.