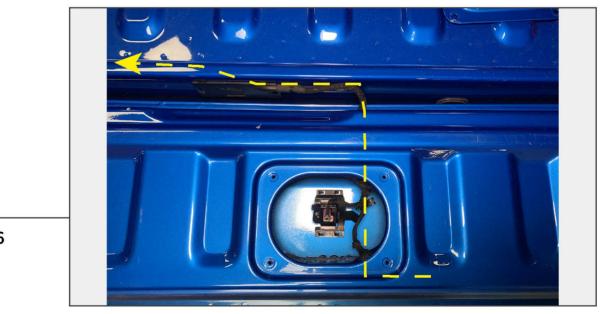

**STEP 6** 

Neatly route the (1) wire lead into the original vehicle wiring harness routed under the vehicle bed. Route the wire lead towards the LH side tail light.

**STEP 7** 

Remove the vehicle LH side tail light by removing (2) 8mm bolts from the light housing.