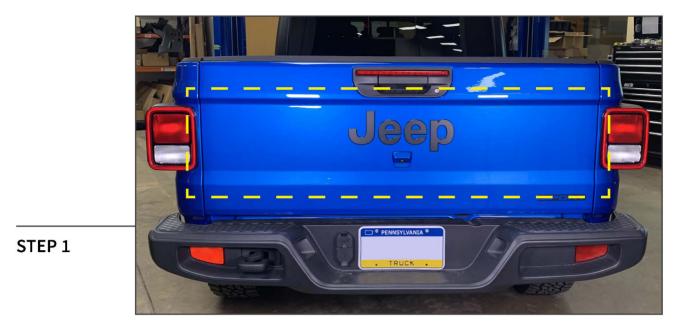

## **TOOLS REQUIRED**

Panel Removal Tool T-30 Torx Socket 8mm Socket Ratchet Isopropyl Alcohol Microfiber Cloth

Clean the vehicle tailgate using isopropyl alcohol and a microfiber cloth.

STEP 2

Remove the 'P' from the vehicle tailgate using a plastic pry tool. The 'P' alignment hole will be used for wiring routing.