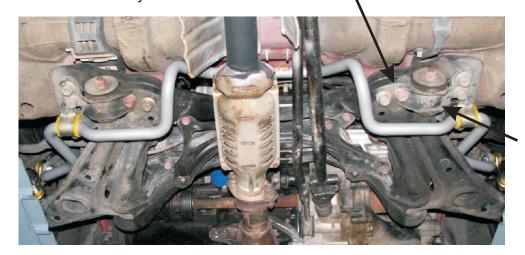

- Un-bolt lower inner front and rear points
- Un-bolt swaybar links and mount

Place bushing 67174 on LH arm

Place bushing 67187 on RH arm

- A wheel alignment is required immediately after install.
- Re-checl all bolts after initial 100kms travelled.