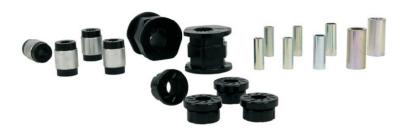

Contents - 1x bushing 67174

- 1x bushing 67187
- 4x bushing 90664
- 4x bushing B2482
- 2x steel tubes 47mm
- 2x steel tubes 50mm
- 2x steel tubes 58mm
- Grease

1. Raise vehicle evenly and safely support.

## Install Guide - Lower Arm

 Un-bolt lower ball joint and disconnect lower shock mount.

- **Application** Honda Civic - Honda CRV (Refer current catalogue listing)
  - Contents 1x bushing 67174
    - 1x bushing 67187
    - 4x bushing 90664
    - 4x bushing B2482
    - 2x steel tubes 47mm
    - 2x steel tubes 50mm
    - 2x steel tubes 58mm
    - Grease
    - Place bushings 90664 and 50mm steel tubes.
    - •Grease bushing ID and face with supplied grease onlt.