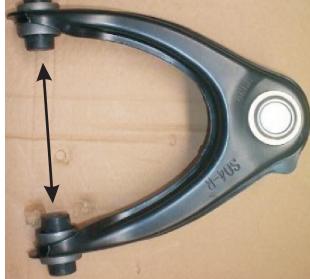

Measure distance between original bushings for easy install.

N.B: It is recommended that a licenced workshop or Tradesperson carry out the above procedure and that workshop manual and relevant safety procedures are followed in addition to the above.