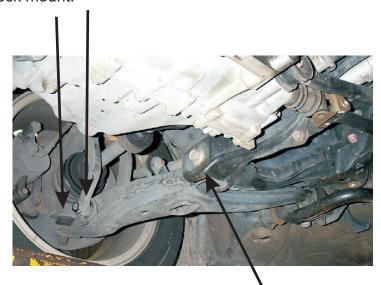

## Install Guide - Lower Arm

 Un-bolt lower ball joint and disconnect lower shock mount.

- **Application** Honda Civic - Honda CRV (Refer current catalogue listing)
  - Contents 1x bushing 67174
    - 1x bushing 67187
    - 4x bushing 90664
    - 4x bushing B2482
    - 2x steel tubes 47mm
    - 2x steel tubes 50mm
    - 2x steel tubes 58mm
    - Grease
    - Place bushings 90664 and 50mm steel tubes.
    - •Grease bushing ID and face with supplied grease onlt.

- Un-bolt lower inner front and rear points
- Un-bolt swaybar links and mount

Place bushing 67174 on LH arm

Place bushing 67187 on RH arm

- A wheel alignment is required immediately after install.
- Re-checl all bolts after initial 100kms travelled.