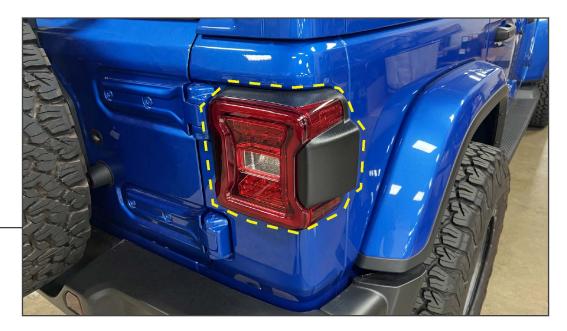

## STEP 1

Clean the tail light using exterior detailer and a microfiber cloth and allow to fully dry. Then, test fit the appropriate tail light guard before removing the tape backing to familiarize fitment.

Once familiar with fitment, clean the tape mounting area of the tail light using the included (1) prep pad, and allow to fully dry.