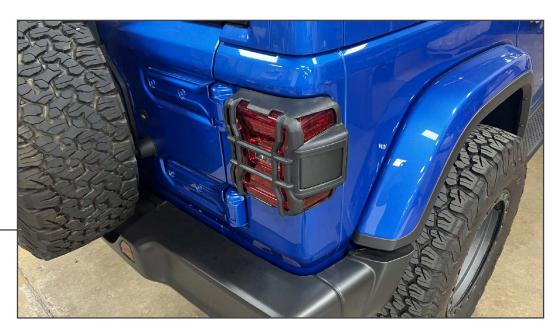

### STEP 2

Remove the red tape backing from the tail light guard, and firmly press the guard into place to encourage adhesion.

Repeat steps 1-2 for the remaining tail light guard.

Installation is now complete.