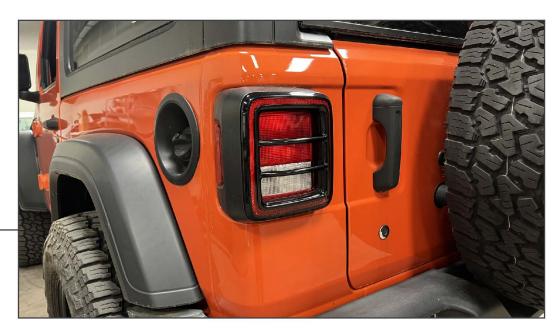

Repeat steps 1-2 for the remaining tail light guard.

Installation is now complete.