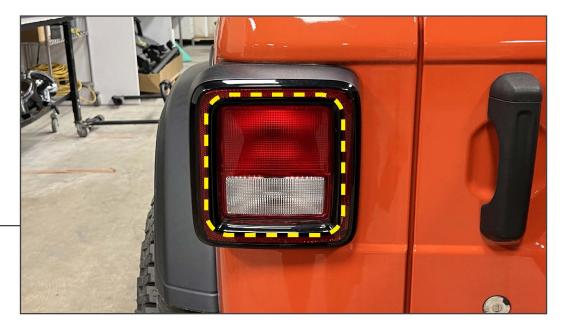

## **TOOLS REQUIRED**

Exterior Detailer Microfiber Cloth

STEP 1

Clean the vehicle tail light using exterior detailer. Then, test fit the tail light cover to the vehicle to familiarize fitment and double sided tape mounting.

Once familiar with fitment, clean the inner perimeter of the tail light housing using (1) prep pad.

STEP 2

Peel the red tape backing from the tail light guard, and firmly press the guard onto the vehicle tail light to ensure proper tape engagement.