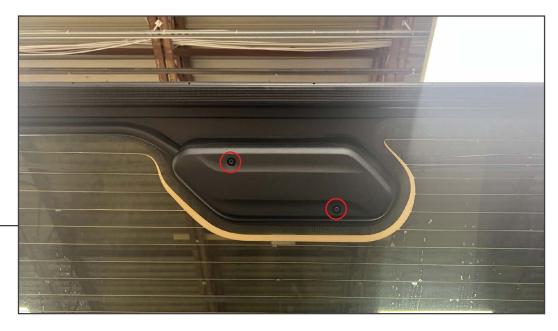

STEP 1

Open the vehicle rear window. Locate and remove the (2) T-15 Torx bolts from the plastic panel, and remove the panel from the vehicle.

STEP 2

Using the original (2) T-15 Torx bolts, secure the grab handle assembly to the vehicle rear window utilizing the original bolt holes. Tighten the hardware evenly until secure.