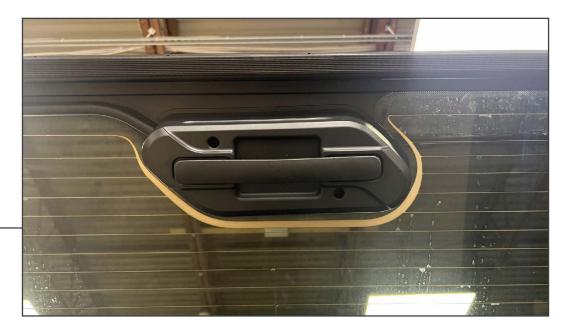

STEP 1

Open the vehicle rear window. Locate and remove the (2) T-15 Torx bolts from the plastic panel, and remove the panel from the vehicle.

STEP 2

Using the original (2) T-15 Torx bolts, secure the grab handle assembly to the vehicle rear window utilizing the original bolt holes. Tighten the hardware evenly until secure.

Grab the handle to easily close the rear window.

Installation is now complete.