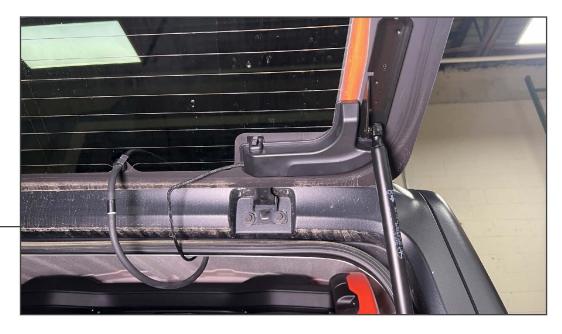

STEP 3

Remove the tape backing and press the cover onto the vehicle rear window.

STEP 4

Repeat steps 1-3 for the remaining defroster cable cover.

Installation is now complete.