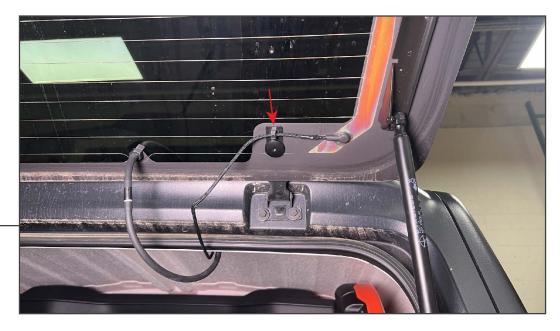

## **TOOLS REQUIRED**

Window Cleaner Microfiber Cloth

STEP 1

Clean the vehicle rear window using window cleaner and a microfiber cloth. Then, carefully remove the defroster cable from the rear window retainer, if applicable.