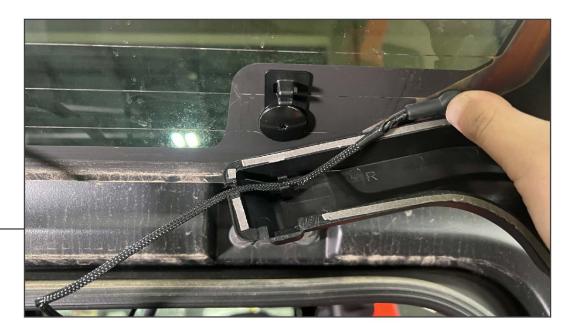

STEP 2

Identify the appropriate cover using the embossed label. Then, fit the defroster cable into the cover retainer. Test fit the cover to the rear window. Once familiar with fitment, clean the rear window along the area of the cover using the included prep pad.