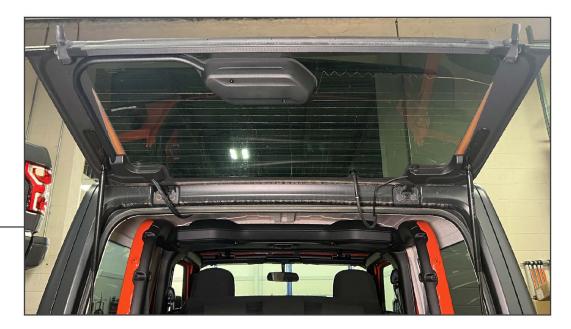

STEP 3

Remove the tape backing and press the cover onto the vehicle rear window.

STEP 4

Repeat steps 1-3 for the remaining defroster cable cover.

Installation is now complete.