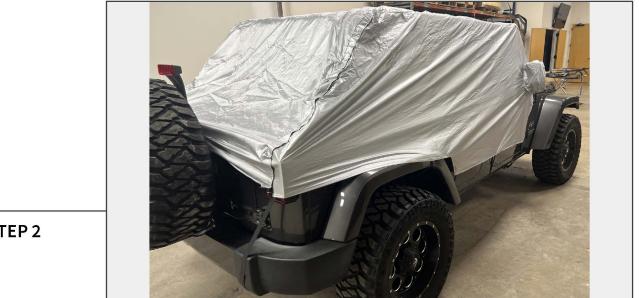

Pull the cab cover over the entire cab. Pull the sides over the mirrors and down the doors. Make sure the cab cover is even on all sides.

Using the (8) attached elastic hooks, attach the cover to a suitable location under the vehicle, and tighten to secure.