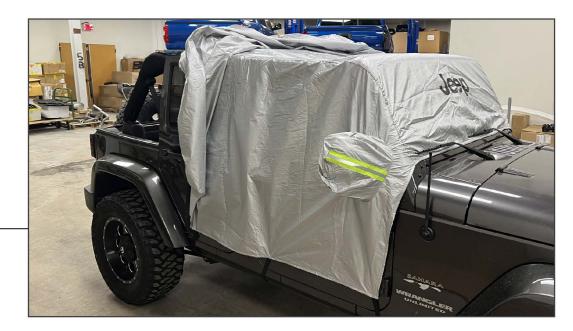

## **CAB COVER** (2007-2018 WRANGLER JK - 4 DOOR)

INSTALLATION INSTRUCTIONS

CONTENTS

(1) Cab Cover

TOOLS REQUIRED

Exterior Detailer

Remove the vehicle top. Clean the exterior of the vehicle prior to install to prevent scratches during installation. Drape the cab cover over the vehicle, making sure the mirror flaps are towards the front of the vehicle.

Pull the cab cover over the entire cab. Pull the sides over the mirrors and down the doors. Make sure the cab cover is even on all sides.

Using the (8) attached elastic hooks, attach the cover to a suitable location under the vehicle, and tighten to secure.