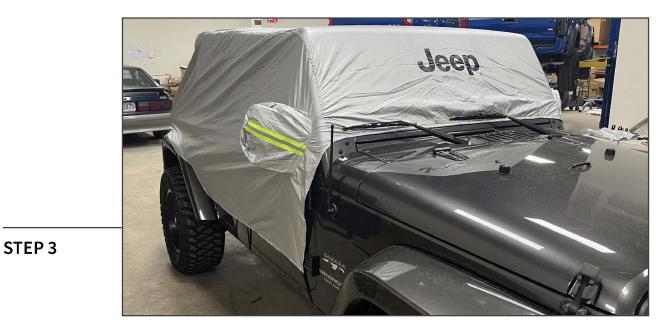

Pull the cab cover over the entire cab. Pull the sides over the mirrors and down the doors. Make sure the cab cover is even on all sides.

Using the (8) attached elastic hooks, attach the cover to a suitable location under the vehicle, and tighten to secure.

Installation is now complete.