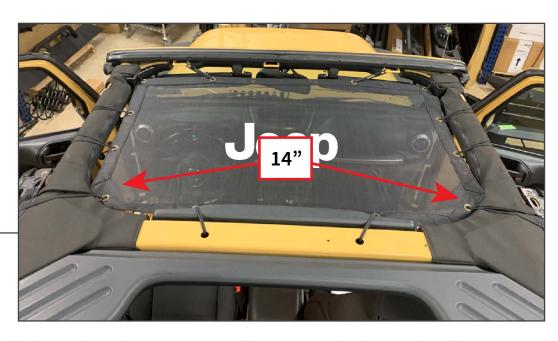

STEP 2 (FRONT)

Using (2) 14" elastic bands, install the rear corners of the mesh top to the vehicle roll bar corners.

Using (10) 8" elastic bands, install the rear sun shade to the vehicle roll bars.

Note: The front (2) elastic bands route through the hard top mounting point holes in the roll bar.