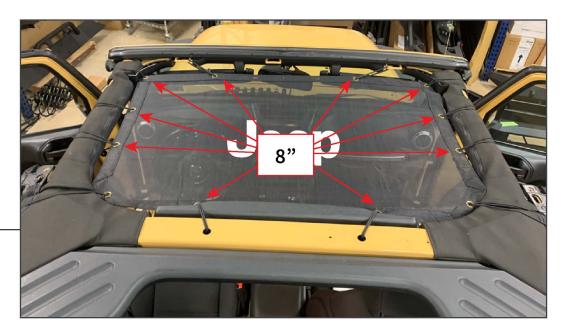

## **TOOLS REQUIRED**

N/A

STEP 1 (FRONT)

Using (10) 8" elastic bands, install the front sun shade to the vehicle roll bars.

Note: The rear (2) elastic bands route through the hard top mounting point holes in the roll bar.