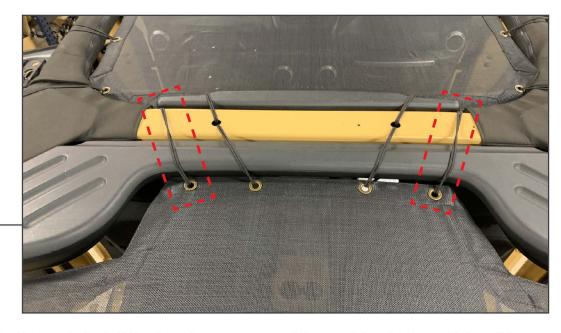

STEP 4 (REAR)

Using (2) 14" elastic bands, install the front inner corners of the mesh top to the vehicle roll bar.

STEP 5

Installation is now complete.