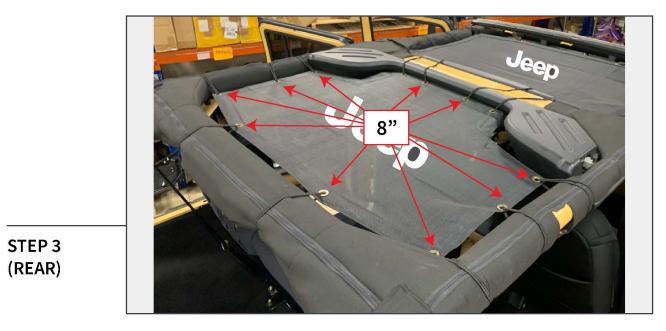

STEP 2 (FRONT)

Using (2) 14" elastic bands, install the rear corners of the mesh top to the vehicle roll bar corners.

Using (10) 8" elastic bands, install the rear sun shade to the vehicle roll bars.

Note: The front (2) elastic bands route through the hard top mounting point holes in the roll bar.