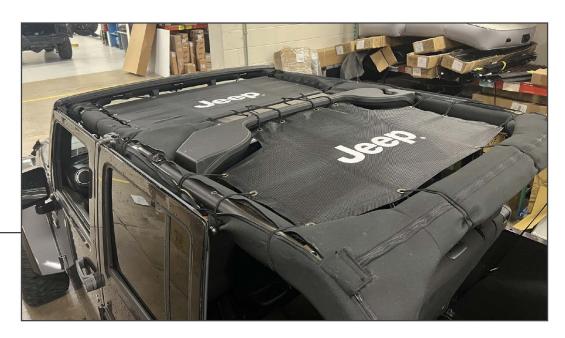

## **TOOLS REQUIRED**

N/A

STEP 1 (FRONT)

Using (10) 8" elastic bands, install the front sun shade to the vehicle roll bars.

Note: The rear (2) elastic bands route through the hard top mounting point holes in the roll bar.

STEP 2 (FRONT)

Using (2) 14" elastic bands, install the rear corners of the mesh top to the vehicle roll bar corners.

Using (10) 8" elastic bands, install the rear sun shade to the vehicle roll bars.

Note: The front (2) elastic bands route through the hard top mounting point holes in the roll bar.