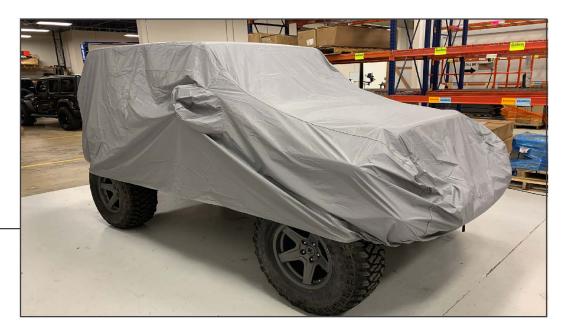

## **ALL WEATHER COVER**

(2007-2018 WRANGLER JK - 2-DOOR)

**INSTALLATION INSTRUCTIONS** 

**CONTENTS** 

(1) All Weather Car Cover

**TOOLS REQUIRED** 

Adjustable Wrench Exterior Cleaner (Optional)



STEP 1



Clean vehicle. Remove vehicle antenna using an adjustable wrench.



STEP 2

Lay the cover out to find the (2) straps. Unclip (2) buckles on the straps located under the cover. Locate front of cover - look for sticker that points front.

The arrow will point forward away from vehicle when cover is installed.





STEP 3

Loosely fit the cover over the vehicle, then fit each corner to the vehicle. Once fully fitted, using the (2) straps, buckle the straps together on each side and tighten into place.

Installation is now complete.