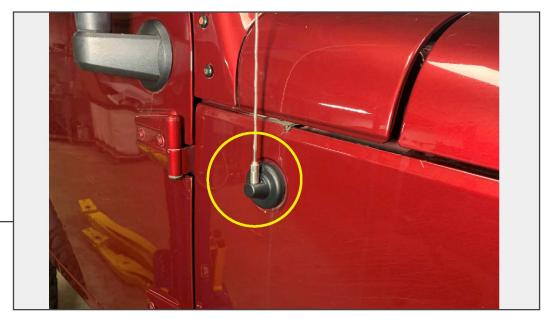

Clean vehicle. Remove vehicle antenna using an adjustable wrench.

STEP 2

Lay the cover out to find the (2) straps. Unclip (2) buckles on the straps located under the cover. Locate front of cover - look for sticker that points front.