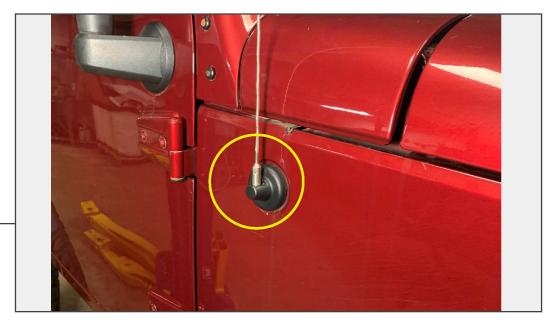

Clean vehicle. Remove vehicle antenna using an adjustable wrench.

STEP 2

Lay the cover out to find the (2) straps. Unclip (2) buckles on the straps located under the cover. Locate front of cover - look for sticker that points front.