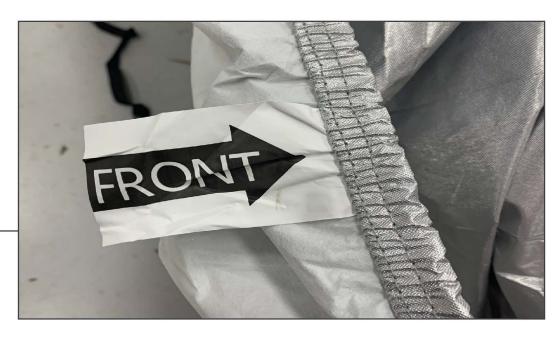

The arrow will point forward away from vehicle when cover is installed.

STEP 3

Loosely fit the cover over the vehicle, then fit each corner to the vehicle. Once fully fitted, using the (2) straps, buckle the straps together on each side and tighten into place.