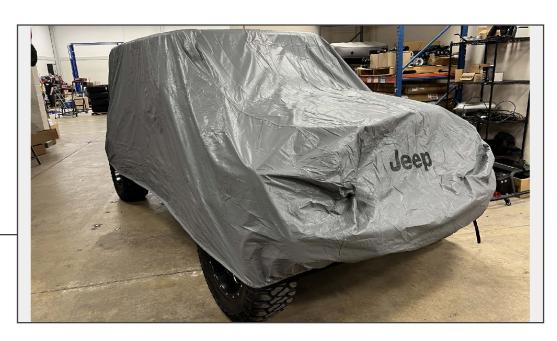

## **ALL WEATHER CAR COVER**

(2007-2018 WRANGLER JK - 4-DOOR)

**INSTALLATION INSTRUCTIONS** 

**CONTENTS** 

(1) All Weather Car Cover

**TOOLS REQUIRED** 

Adjustable Wrench Exterior Cleaner (Optional)



STEP 1



Clean vehicle. Remove vehicle antenna using an adjustable wrench.



STEP 2

Lay the cover out to find the (2) straps. Unclip (2) buckles on the straps located under the cover. Locate front of cover - look for sticker that points front.

The arrow will point forward away from vehicle when cover is installed.





STEP 3

Loosely fit the cover over the vehicle, then fit each corner to the vehicle. Once fully fitted, using the (2) straps, buckle the straps together on each side and tighten into place.

Installation is now complete.