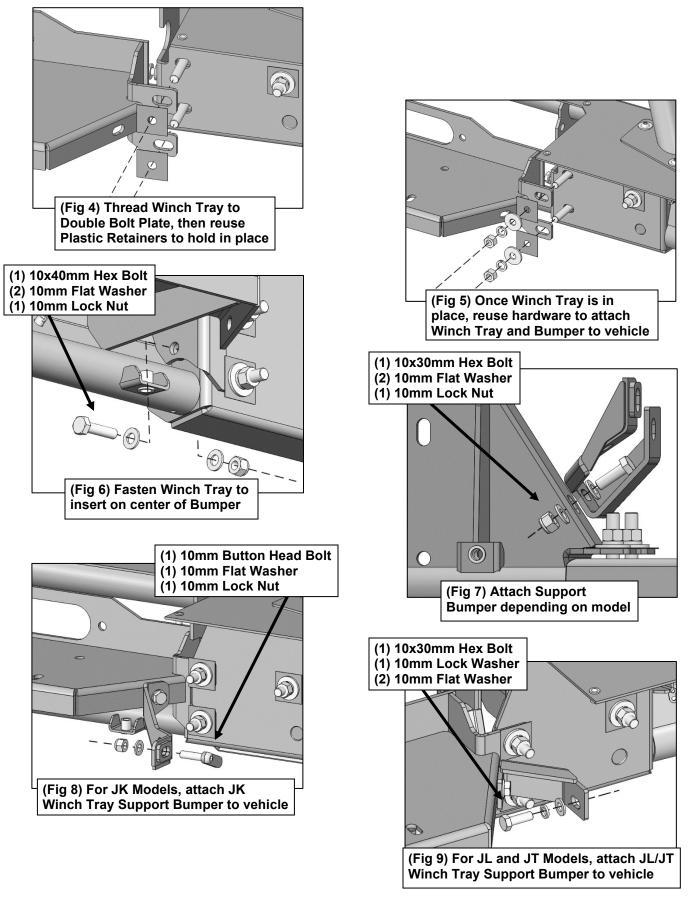

Follow (Fig 4 - 9) to attach Winch Tray to Bumper, then attach Support Brackets. Ensure all hardware is hand tightened at this point.

Ensure Bumper is level and all fasteners are tightened at this point. Then follow (Fig 10 - 11) to reattach U-Covers to bumper.