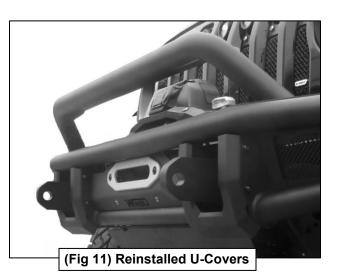

Follow (Fig 4 - 9) to attach Winch Tray to Bumper, then attach Support Brackets. Ensure all hardware is hand tightened at this point.

Ensure Bumper is level and all fasteners are tightened at this point. Then follow (Fig 10 - 11) to reattach U-Covers to bumper.