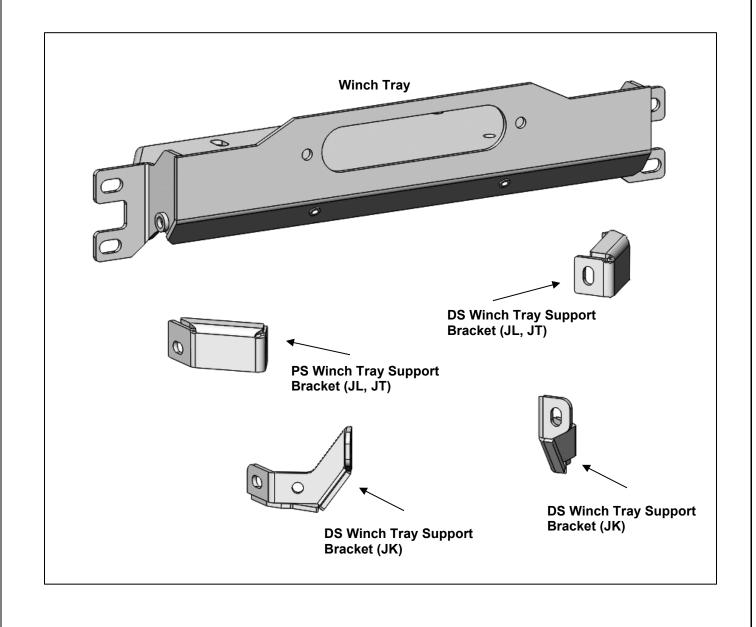

## **Installation Instructions**

| PARTS LIST: |                                        |     |                                |
|-------------|----------------------------------------|-----|--------------------------------|
| Qty         | Item Description                       | Qty | Item Description               |
| 1           | Winch Tray                             | 4   | 10-1.50mm x 30mm Hex Bolt      |
| 1           | DS Winch Tray Support Bracket (JL, JT) | 2   | 10-1.50mm x 40mm Hex Bolt      |
| 1           | PS Winch Tray Support Bracket (JL, JT) | 2   | 10mm Lock Washers              |
| 1           | DS Winch Tray Support Bracket (JK)     | 12  | 10mm x 20mm x 2mm Flat Washers |
| 1           | PS Winch Tray Support Bracket (JK)     | 6   | 10mm Nylon Lock Nut            |
| 2           | 10mm Button Head Allen Bolt            |     |                                |