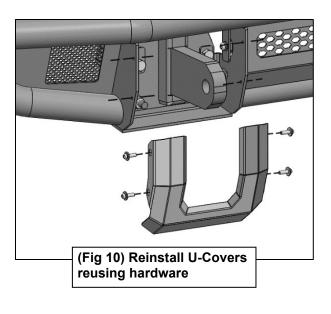

Follow (Fig 4 - 9) to attach Winch Tray to Bumper, then attach Support Brackets. Ensure all hardware is hand tightened at this point.

Ensure Bumper is level and all fasteners are tightened at this point. Then follow (Fig 10 - 11) to reattach U-Covers to bumper.