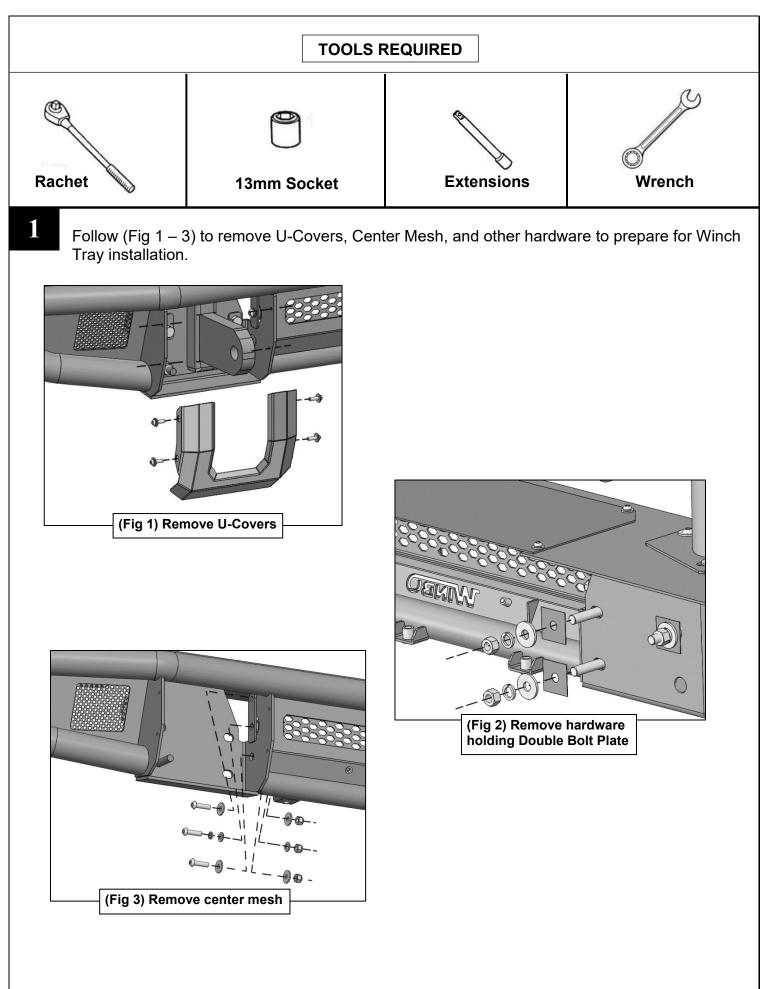

Follow (Fig 4 - 9) to attach Winch Tray to Bumper, then attach Support Brackets. Ensure all hardware is hand tightened at this point.

Ensure Bumper is level and all fasteners are tightened at this point. Then follow (Fig 10 - 11) to reattach U-Covers to bumper.