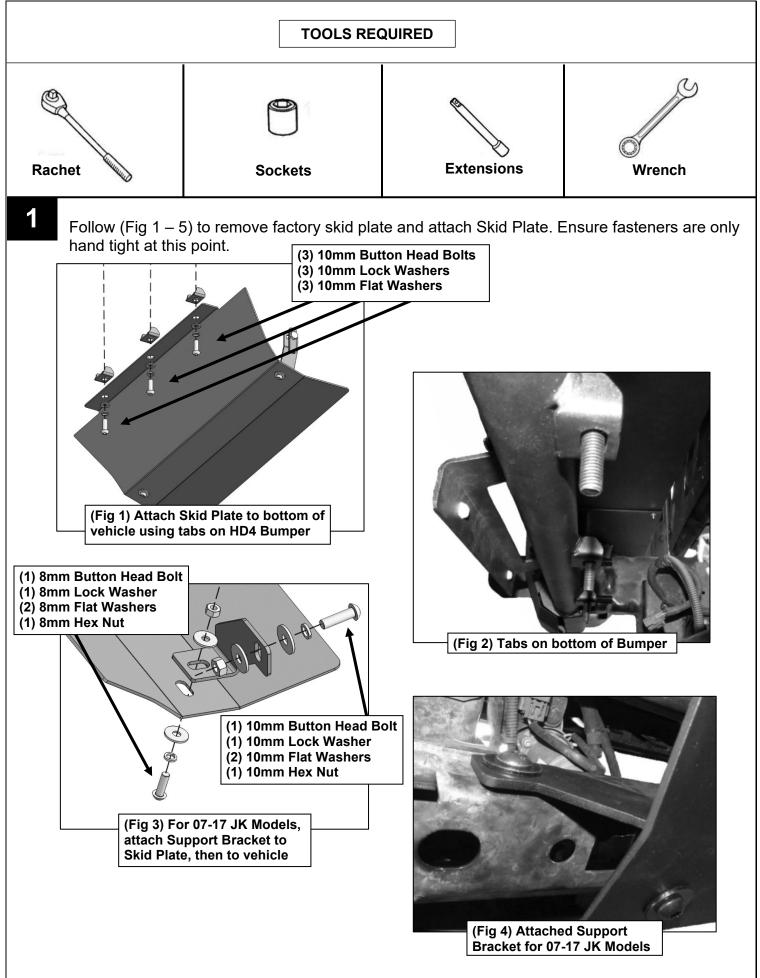

## **Installation Instructions**

| PARIS |                                         |     |                                         |
|-------|-----------------------------------------|-----|-----------------------------------------|
| Qty   | Item Description                        | Qty | Item Description                        |
| 1     | Skid Plate                              | 2   | 8mm Lock Washers                        |
| 2     | 10-1.5mm x 30mm T-Bolt                  | 4   | 8mm x 24mm x 2mm Flat Washers           |
| 1     | DS Support Bracket (for 18-22 JL)       | 2   | 10-1.5mm x 35mm Button Head Allen Bolts |
| 1     | PS Support Bracket (for 18-22 JL)       | 3   | 10-1.5mm x 30mm Button Head Allen Bolts |
| 1     | DS Support Bracket (for 07-17 JK)       | 4   | 10mm Hex Nuts                           |
| 1     | PS Support Bracket (for 07-17 JK)       | 7   | 10mm Lock Washers                       |
| 1     | Allen Wrench S=6                        | 6   | 10mm x 30mm x 2.5mm Flat Washers        |
| 2     | 8mm Hex Nuts                            | 3   | 10mm x 20mm x 2mm Flat Washers          |
| 2     | 8-1.25mm x 25mm Button Head Allen Bolts |     |                                         |