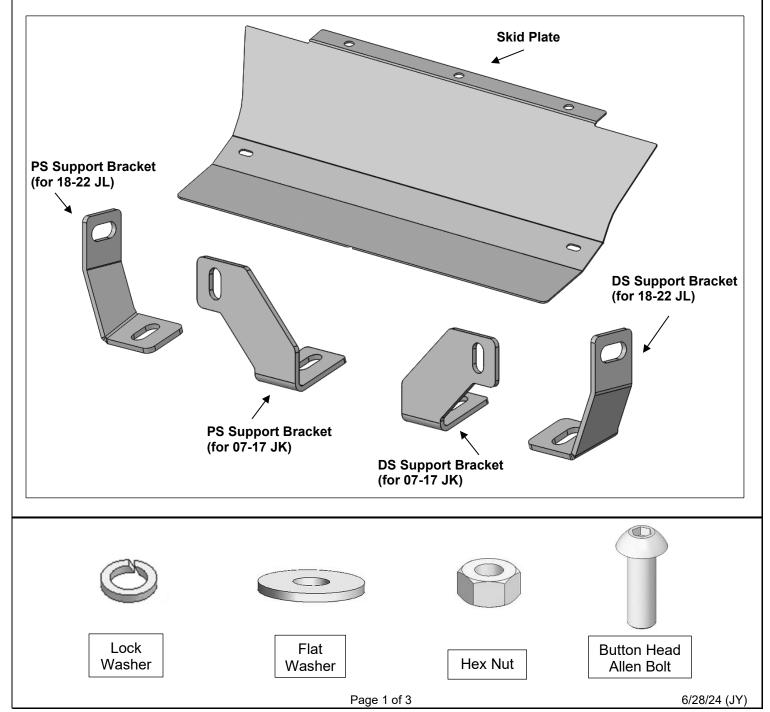

## **Installation Instructions**

| PARIS |                                         |     |                                         |
|-------|-----------------------------------------|-----|-----------------------------------------|
| Qty   | Item Description                        | Qty | Item Description                        |
| 1     | Skid Plate                              | 2   | 8mm Lock Washers                        |
| 2     | 10-1.5mm x 30mm T-Bolt                  | 4   | 8mm x 24mm x 2mm Flat Washers           |
| 1     | DS Support Bracket (for 18-22 JL)       | 2   | 10-1.5mm x 35mm Button Head Allen Bolts |
| 1     | PS Support Bracket (for 18-22 JL)       | 3   | 10-1.5mm x 30mm Button Head Allen Bolts |
| 1     | DS Support Bracket (for 07-17 JK)       | 4   | 10mm Hex Nuts                           |
| 1     | PS Support Bracket (for 07-17 JK)       | 7   | 10mm Lock Washers                       |
| 1     | Allen Wrench S=6                        | 6   | 10mm x 30mm x 2.5mm Flat Washers        |
| 2     | 8mm Hex Nuts                            | 3   | 10mm x 20mm x 2mm Flat Washers          |
| 2     | 8-1.25mm x 25mm Button Head Allen Bolts |     |                                         |