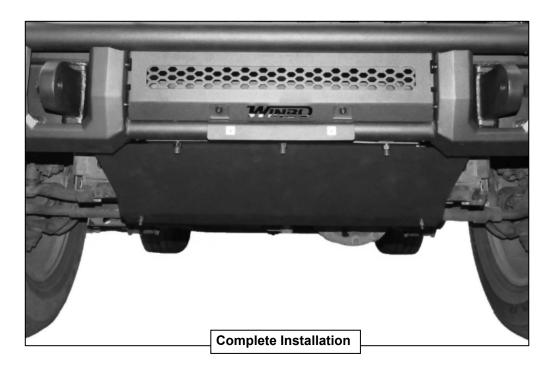

## 2

Ensure Skid Plate is level, then tighten all fasteners completely. At this point, installation is complete. Do periodic inspections of the installation to make sure that all hardware is secure and tight.