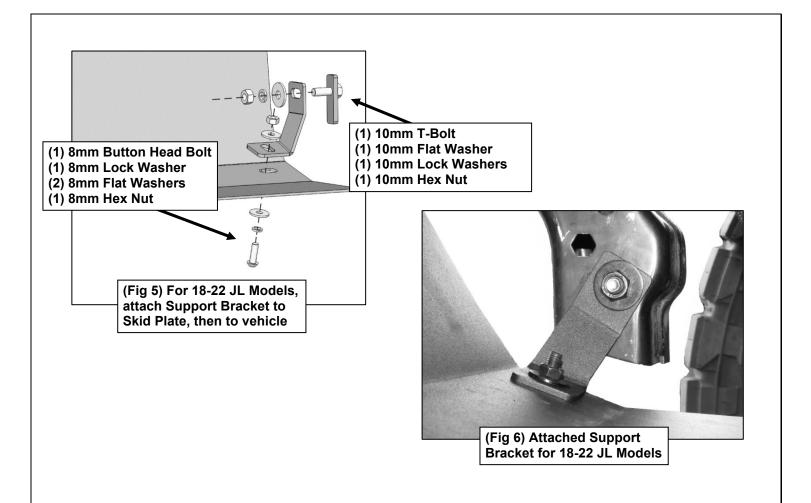

## **Installation Instructions**

| PARIS |                                         |     |                                         |
|-------|-----------------------------------------|-----|-----------------------------------------|
| Qty   | Item Description                        | Qty | Item Description                        |
| 1     | Skid Plate                              | 2   | 8mm Lock Washers                        |
| 2     | 10-1.5mm x 30mm T-Bolt                  | 4   | 8mm x 24mm x 2mm Flat Washers           |
| 1     | DS Support Bracket (for 18-22 JL)       | 2   | 10-1.5mm x 35mm Button Head Allen Bolts |
| 1     | PS Support Bracket (for 18-22 JL)       | 3   | 10-1.5mm x 30mm Button Head Allen Bolts |
| 1     | DS Support Bracket (for 07-17 JK)       | 4   | 10mm Hex Nuts                           |
| 1     | PS Support Bracket (for 07-17 JK)       | 7   | 10mm Lock Washers                       |
| 1     | Allen Wrench S=6                        | 6   | 10mm x 30mm x 2.5mm Flat Washers        |
| 2     | 8mm Hex Nuts                            | 3   | 10mm x 20mm x 2mm Flat Washers          |
| 2     | 8-1.25mm x 25mm Button Head Allen Bolts |     |                                         |