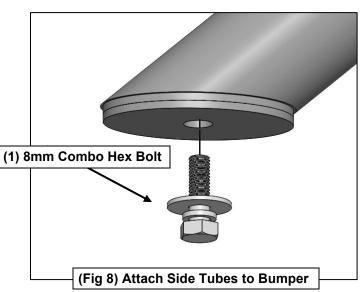

for Push Bar installation

Page 2 of 4 7-1-24 (JY) 2

Follow (Fig 5-12) to attach Offset Shackle Mounts, then install Push Bar and connect Push Bar Wings. Then reinstall U-covers. Ensure fasteners are hand tight at this point.