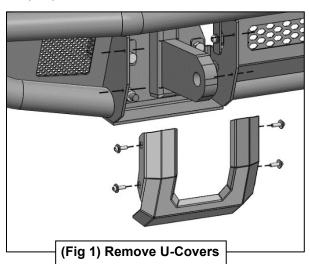

## **TOOLS REQUIRED**

13 & 19mm Socket

Wrench

Follow (Fig 1-4) to remove standard U-Covers, Shackle Mounts, and other hardware to prepare for Push Bar Installation.

(Fig 2) Remove hardware attaching Shackle Mount to bumper