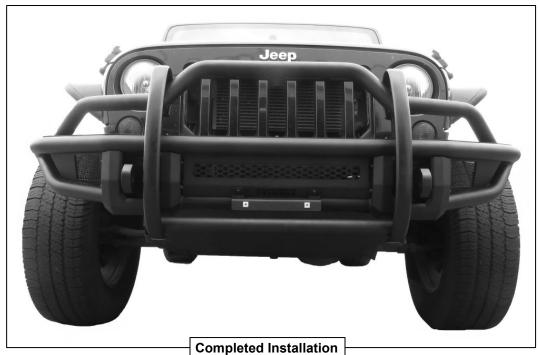

Page 3 of 4

7-1-24 (JY)

3

Ensure Push Bar is level and properly fit, then tighten all fasteners. Installation is complete. Do periodic inspections to the installation to make sure that all hardware is secure and tight.