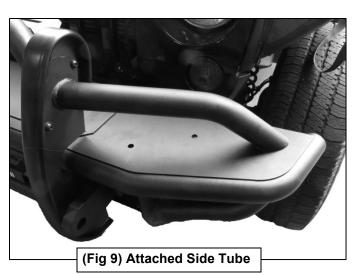

for Push Bar installation

Page 2 of 4 7-1-24 (JY) 2

Follow (Fig 5-12) to attach Offset Shackle Mounts, then install Push Bar and connect Push Bar Wings. Then reinstall U-covers. Ensure fasteners are hand tight at this point.