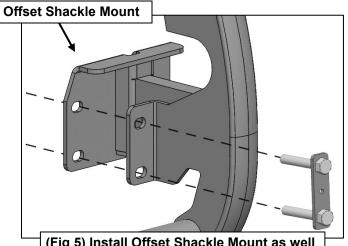

for Push Bar installation

Page 2 of 4 7-1-24 (JY) 2

Follow (Fig 5-12) to attach Offset Shackle Mounts, then install Push Bar and connect Push Bar Wings. Then reinstall U-covers. Ensure fasteners are hand tight at this point.