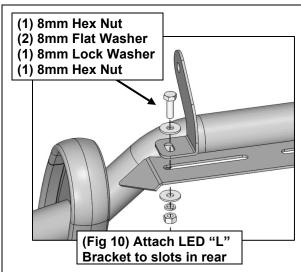

for Push Bar installation

Page 2 of 4 7-1-24 (JY) 2

Follow (Fig 5-12) to attach Offset Shackle Mounts, then install Push Bar and connect Push Bar Wings. Then reinstall U-covers. Ensure fasteners are hand tight at this point.