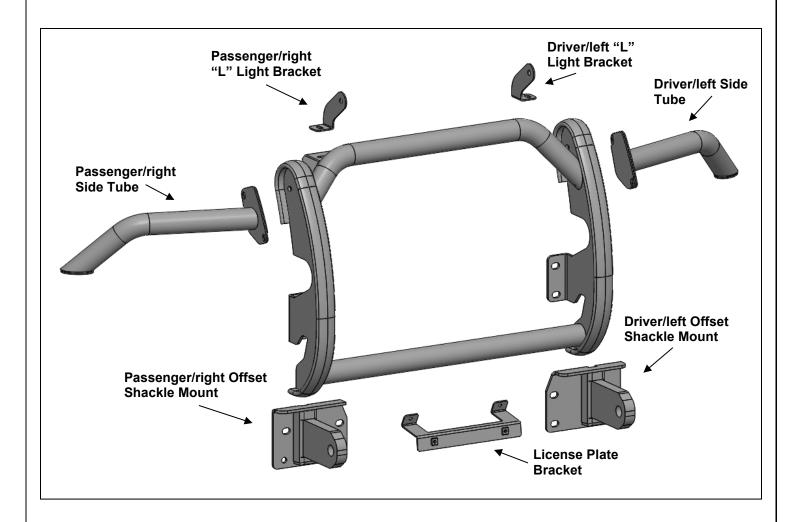

## **PARTS LIST:**

| Qty | Item Description                     | Qty | Item Description                  |
|-----|--------------------------------------|-----|-----------------------------------|
| 1   | Push Bar                             | 1   | 5mm Wrench                        |
| 1   | Driver/left Side Tube                | 2   | 8-1.25mm x 30mm Hex Combo Bolts   |
| 1   | Passenger/Right Side Tube            | 4   | 8-1.25mm x 25mm Button Head Bolts |
| 1   | Driver/left Offset Shackle Mount     | 6   | 8mm x 22mm x 2mm Flat Washers     |
| 1   | Passenger/Right Offset Shackle Mount | 4   | 8mm x 16mm x 1.6mm Flat Washers   |
| 1   | Driver/left LED "L" Bracket          | 2   | 8-1.25mm x 25mm Hex Bolt          |
| 1   | Passenger/Right LED "L" Bracket      | 2   | 8-1.25mm x 16mm Hex Bolt          |
| 1   | License Plate Bracket                | 8   | 8mm Lock Washers                  |
| 2   | Plastic Plugs for License Plate      | 6   | 8mm Hex Nuts                      |
| 4   | Plastic Hole Plugs                   | 2   | 6-1.0mm x 20mm Combo Bolts        |
| 1   | 4mm Wrench                           |     |                                   |

## **TOOLS REQUIRED**

13 & 19mm Socket

Wrench

Follow (Fig 1-4) to remove standard U-Covers, Shackle Mounts, and other hardware to prepare for Push Bar Installation.

(Fig 2) Remove hardware attaching Shackle Mount to bumper

for Push Bar installation

Page 2 of 4 7-1-24 (JY) 2

Follow (Fig 5-12) to attach Offset Shackle Mounts, then install Push Bar and connect Push Bar Wings. Then reinstall U-covers. Ensure fasteners are hand tight at this point.