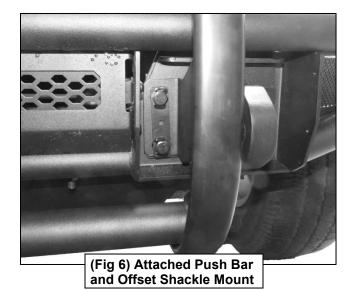

for Push Bar installation

Page 2 of 4 7-1-24 (JY) 2

Follow (Fig 5-12) to attach Offset Shackle Mounts, then install Push Bar and connect Push Bar Wings. Then reinstall U-covers. Ensure fasteners are hand tight at this point.