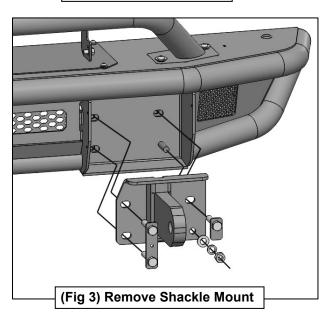

## **TOOLS REQUIRED**

13 & 19mm Socket

Wrench

Follow (Fig 1-4) to remove standard U-Covers, Shackle Mounts, and other hardware to prepare for Push Bar Installation.

(Fig 2) Remove hardware attaching Shackle Mount to bumper