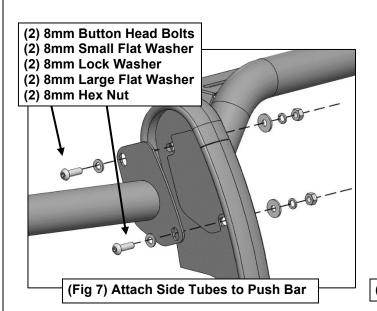

for Push Bar installation

Page 2 of 4 7-1-24 (JY) 2

Follow (Fig 5-12) to attach Offset Shackle Mounts, then install Push Bar and connect Push Bar Wings. Then reinstall U-covers. Ensure fasteners are hand tight at this point.