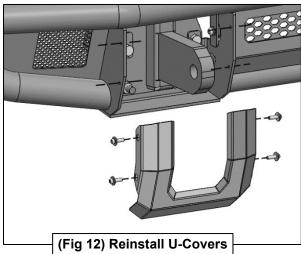

for Push Bar installation

Page 2 of 4 7-1-24 (JY) 2

Follow (Fig 5-12) to attach Offset Shackle Mounts, then install Push Bar and connect Push Bar Wings. Then reinstall U-covers. Ensure fasteners are hand tight at this point.