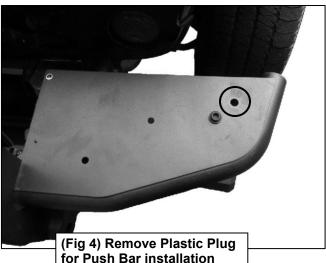

## **TOOLS REQUIRED**

13 & 19mm Socket

Wrench

Follow (Fig 1-4) to remove standard U-Covers, Shackle Mounts, and other hardware to prepare for Push Bar Installation.

(Fig 2) Remove hardware attaching Shackle Mount to bumper

for Push Bar installation

Page 2 of 4 7-1-24 (JY) 2

Follow (Fig 5-12) to attach Offset Shackle Mounts, then install Push Bar and connect Push Bar Wings. Then reinstall U-covers. Ensure fasteners are hand tight at this point.