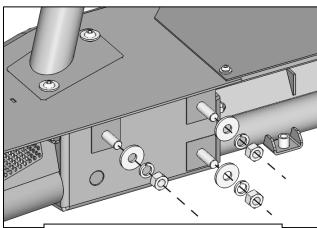

## **TOOLS REQUIRED**

13 & 19mm Socket

Wrench

Follow (Fig 1-4) to remove standard U-Covers, Shackle Mounts, and other hardware to prepare for Push Bar Installation.

(Fig 2) Remove hardware attaching Shackle Mount to bumper