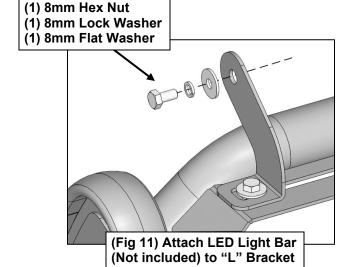

for Push Bar installation

Page 2 of 4 7-1-24 (JY) 2

Follow (Fig 5-12) to attach Offset Shackle Mounts, then install Push Bar and connect Push Bar Wings. Then reinstall U-covers. Ensure fasteners are hand tight at this point.