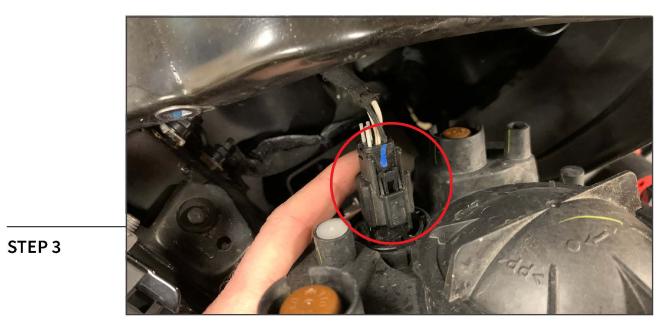

Using a 10mm socket, remove the (3) bolts securing the headlight to the vehicle.

Pull the headlight away from the vehicle to access the wiring connection. Depress the connectors locking tab and pull the connector away from the light.