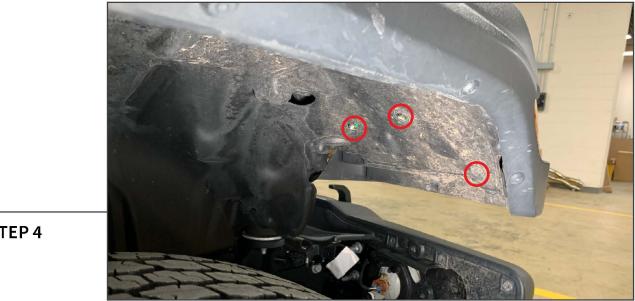

STEP 4

Remove the (2) 8mm bolts and (1) plastic push pin to gain access to the fender mounted running light.