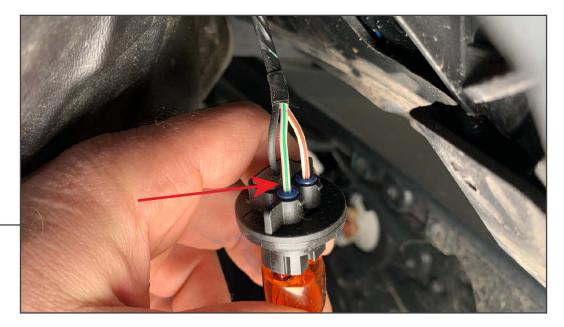

### **STEP 6**

Splice (1) wire lead into the turn signal lamp circuit using the included scotchlok connector. Route the wire lead to the headlight bucket.

| LH Side Turn Signal Lamp | - | White/Green |
|--------------------------|---|-------------|
| RH Side Turn Signal Lamp | - | White/Tan   |