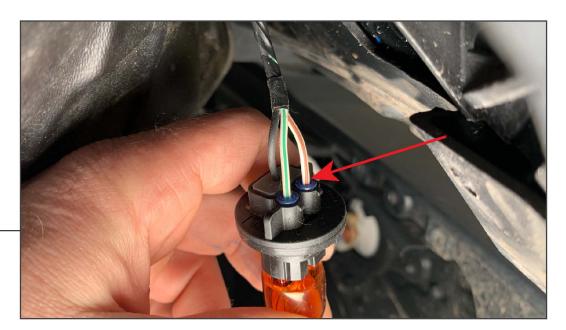

### **STEP 6**

Splice (1) wire lead into the turn signal lamp circuit using the included scotchlok connector. Route the wire lead to the headlight bucket.

| LH Side Turn Signal Lamp | - | White/Green |
|--------------------------|---|-------------|
| RH Side Turn Signal Lamp | - | White/Tan   |