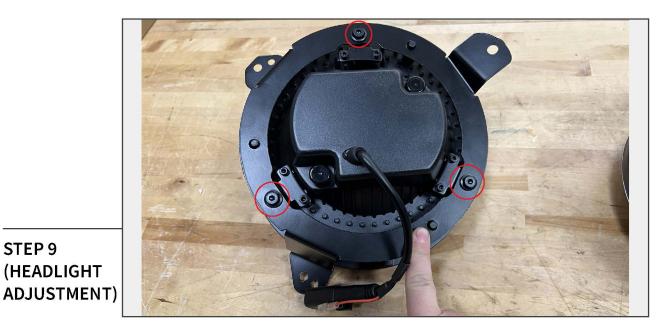

Headlight Adjustment: Tighten/loosen the (3) bolts to adjust the headlight vertically and horizontally.

STEP 10

**STEP 9** 

Repeat steps 1-9 to the remaining vehicle headlight. Re-install the vehicle grille using the original hardware.