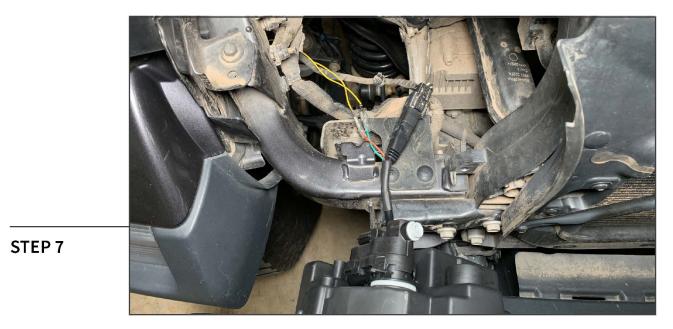

Plug the headlight harness into the new headlight.

Connect the (2) wire leads to the headlight wiring. Ensure to test functionality before fully connecting the wire leads terminals together.

Install the LED headlight onto the vehicle using original (3) 10mm bolts. Tighten evenly until secure.