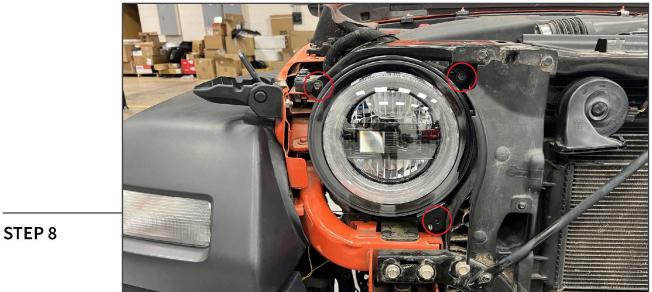

Plug the headlight harness into the new headlight.

Connect the (2) wire leads to the headlight wiring. Ensure to test functionality before fully connecting the wire leads terminals together.

Install the LED headlight onto the vehicle using original (3) 10mm bolts. Tighten evenly until secure.

Headlight Adjustment: Tighten/loosen the (3) bolts to adjust the headlight vertically and horizontally.

STEP 10

**STEP 9** 

Repeat steps 1-9 to the remaining vehicle headlight. Re-install the vehicle grille using the original hardware.