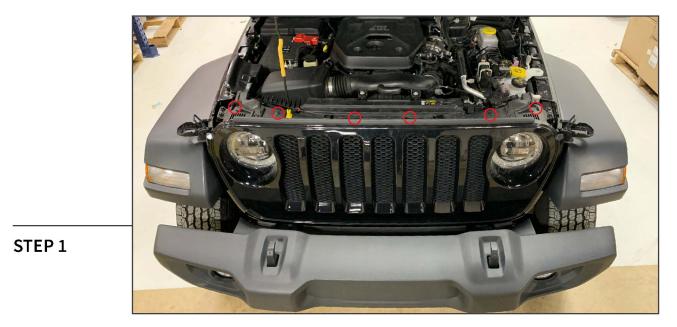

# TOOLS REQUIRED

Panel Removal Tool 10mm Sockets Ratchet Pliers

> SKU: J195898 Edited: 01/08/2024

Raise and support the hood to access the (6) push clips securing the grille to the vehicle. Remove the clips and then firmly pull the grille away from the vehicle.