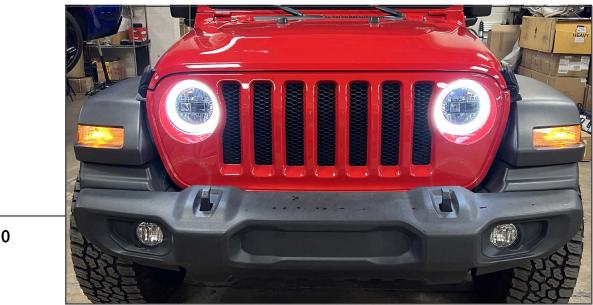

the headlight bucket.

LH Side Parking Lamp RH Side Parking Lamp White/Brown White/Orange



### **STEP 6**

Splice (1) wire lead into the turn signal lamp circuit using the included scotchlok connector. Route the wire lead to the headlight bucket.

| LH Side Turn Signal Lamp | - | White/Green |
|--------------------------|---|-------------|
| RH Side Turn Signal Lamp | - | White/Tan   |



Plug the headlight harness into the new headlight.

Connect the (2) wire leads to the headlight wiring. Ensure to test functionality before fully connecting the wire leads terminals together.



Install the LED headlight onto the vehicle using original (3) 10mm bolts. Tighten evenly until secure.



Headlight Adjustment: Tighten/loosen the (3) bolts to adjust the headlight vertically and horizontally.



STEP 10

**STEP 9** 

Repeat steps 1-9 to the remaining vehicle headlight. Re-install the vehicle grille using the original hardware.

Installation is now complete.