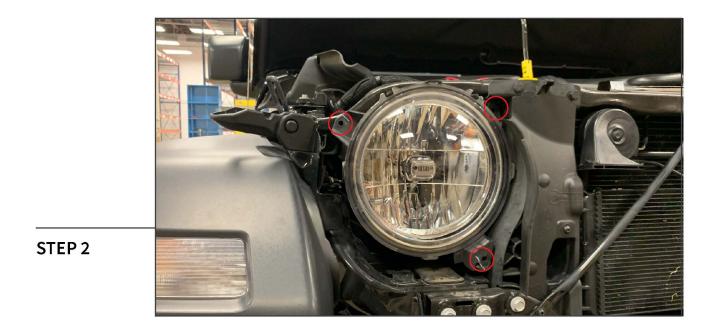

Using a 10mm socket, remove the (3) bolts securing the headlight to the vehicle.

Pull the headlight away from the vehicle to access the wiring connection. Depress the connectors locking tab and pull the connector away from the light.